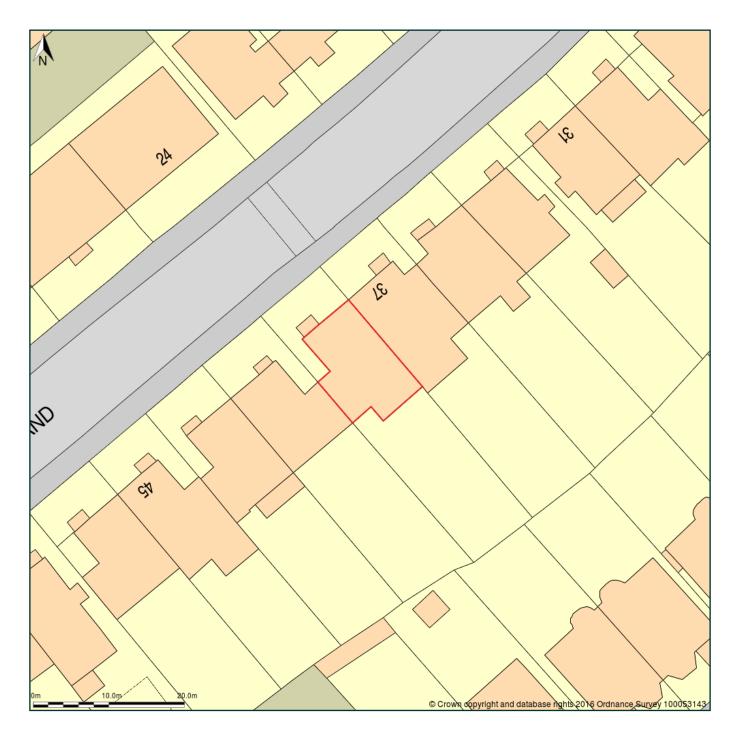

## 39a, Buckland Crescent, London, Camden, NW3 5DJ

Block Plan shows area bounded by: 526695.0, 184436.0 526785.0, 184526.0 (at a scale of 1:500) The representation of a road, track or path is no evidence of a right of way. The representation of features as lines is no evidence of a property boundary.