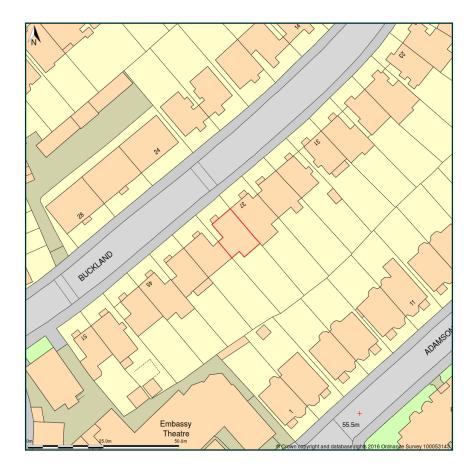

## 39a, Buckland Crescent, London, Camden, NW3 5DJ

Site Plan shows area bounded by: 526669.29, 184410.29 526810.71, 184551.71 (at a scale of 1:1250) The representation of a road, track or path is no evidence of a right of way. The representation of features as lines is no evidence of a property boundary.