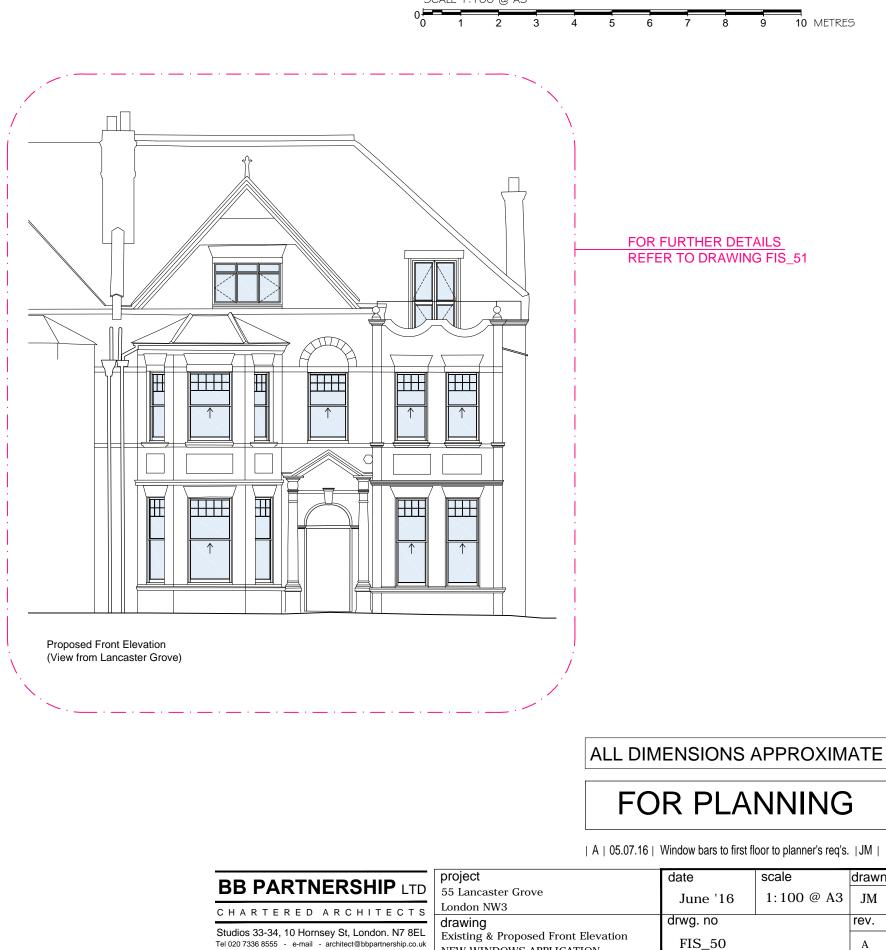

## GENERAL NOTES - REPLACEMENT WINDOWS

All existing window units and frames to the front elevation (Lancaster Grove facade) are to be removed and openings to be made good ready for new replacement slimline double glazed windows in existing openings

All new sash windows are to be traditional style timber frame, slimline double glazed box sash window units with frames and glazing bars painted white to match window styles of neighbouring properties. All glazing to be clear glazing unless stated otherwise.