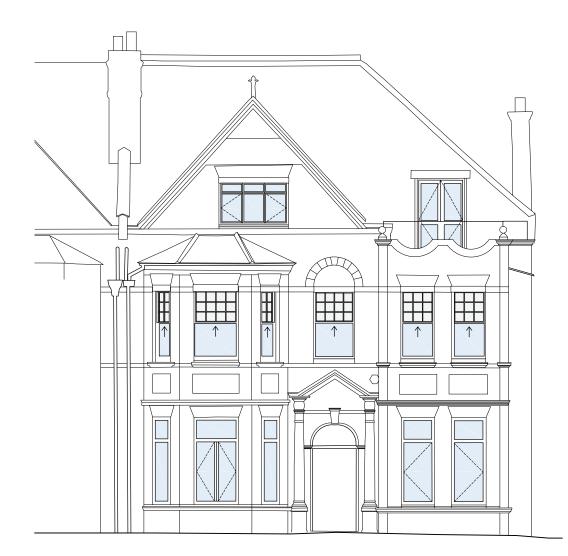

## Note

to commencement of works.

SCALE 1:100 @ A3

Existing Front Elevation (View from Lancaster Grove)

## GENERAL NOTES - REPLACEMENT WINDOWS

All existing window units and frames to the front elevation (Lancaster Grove facade) are to be removed and openings to be made good ready for new replacement slimline double glazed windows in existing openings

All new sash windows are to be traditional style timber frame, slimline double glazed box sash window units with frames and glazing bars painted white to match window styles of neighbouring properties. All glazing to be clear glazing unless stated otherwise.