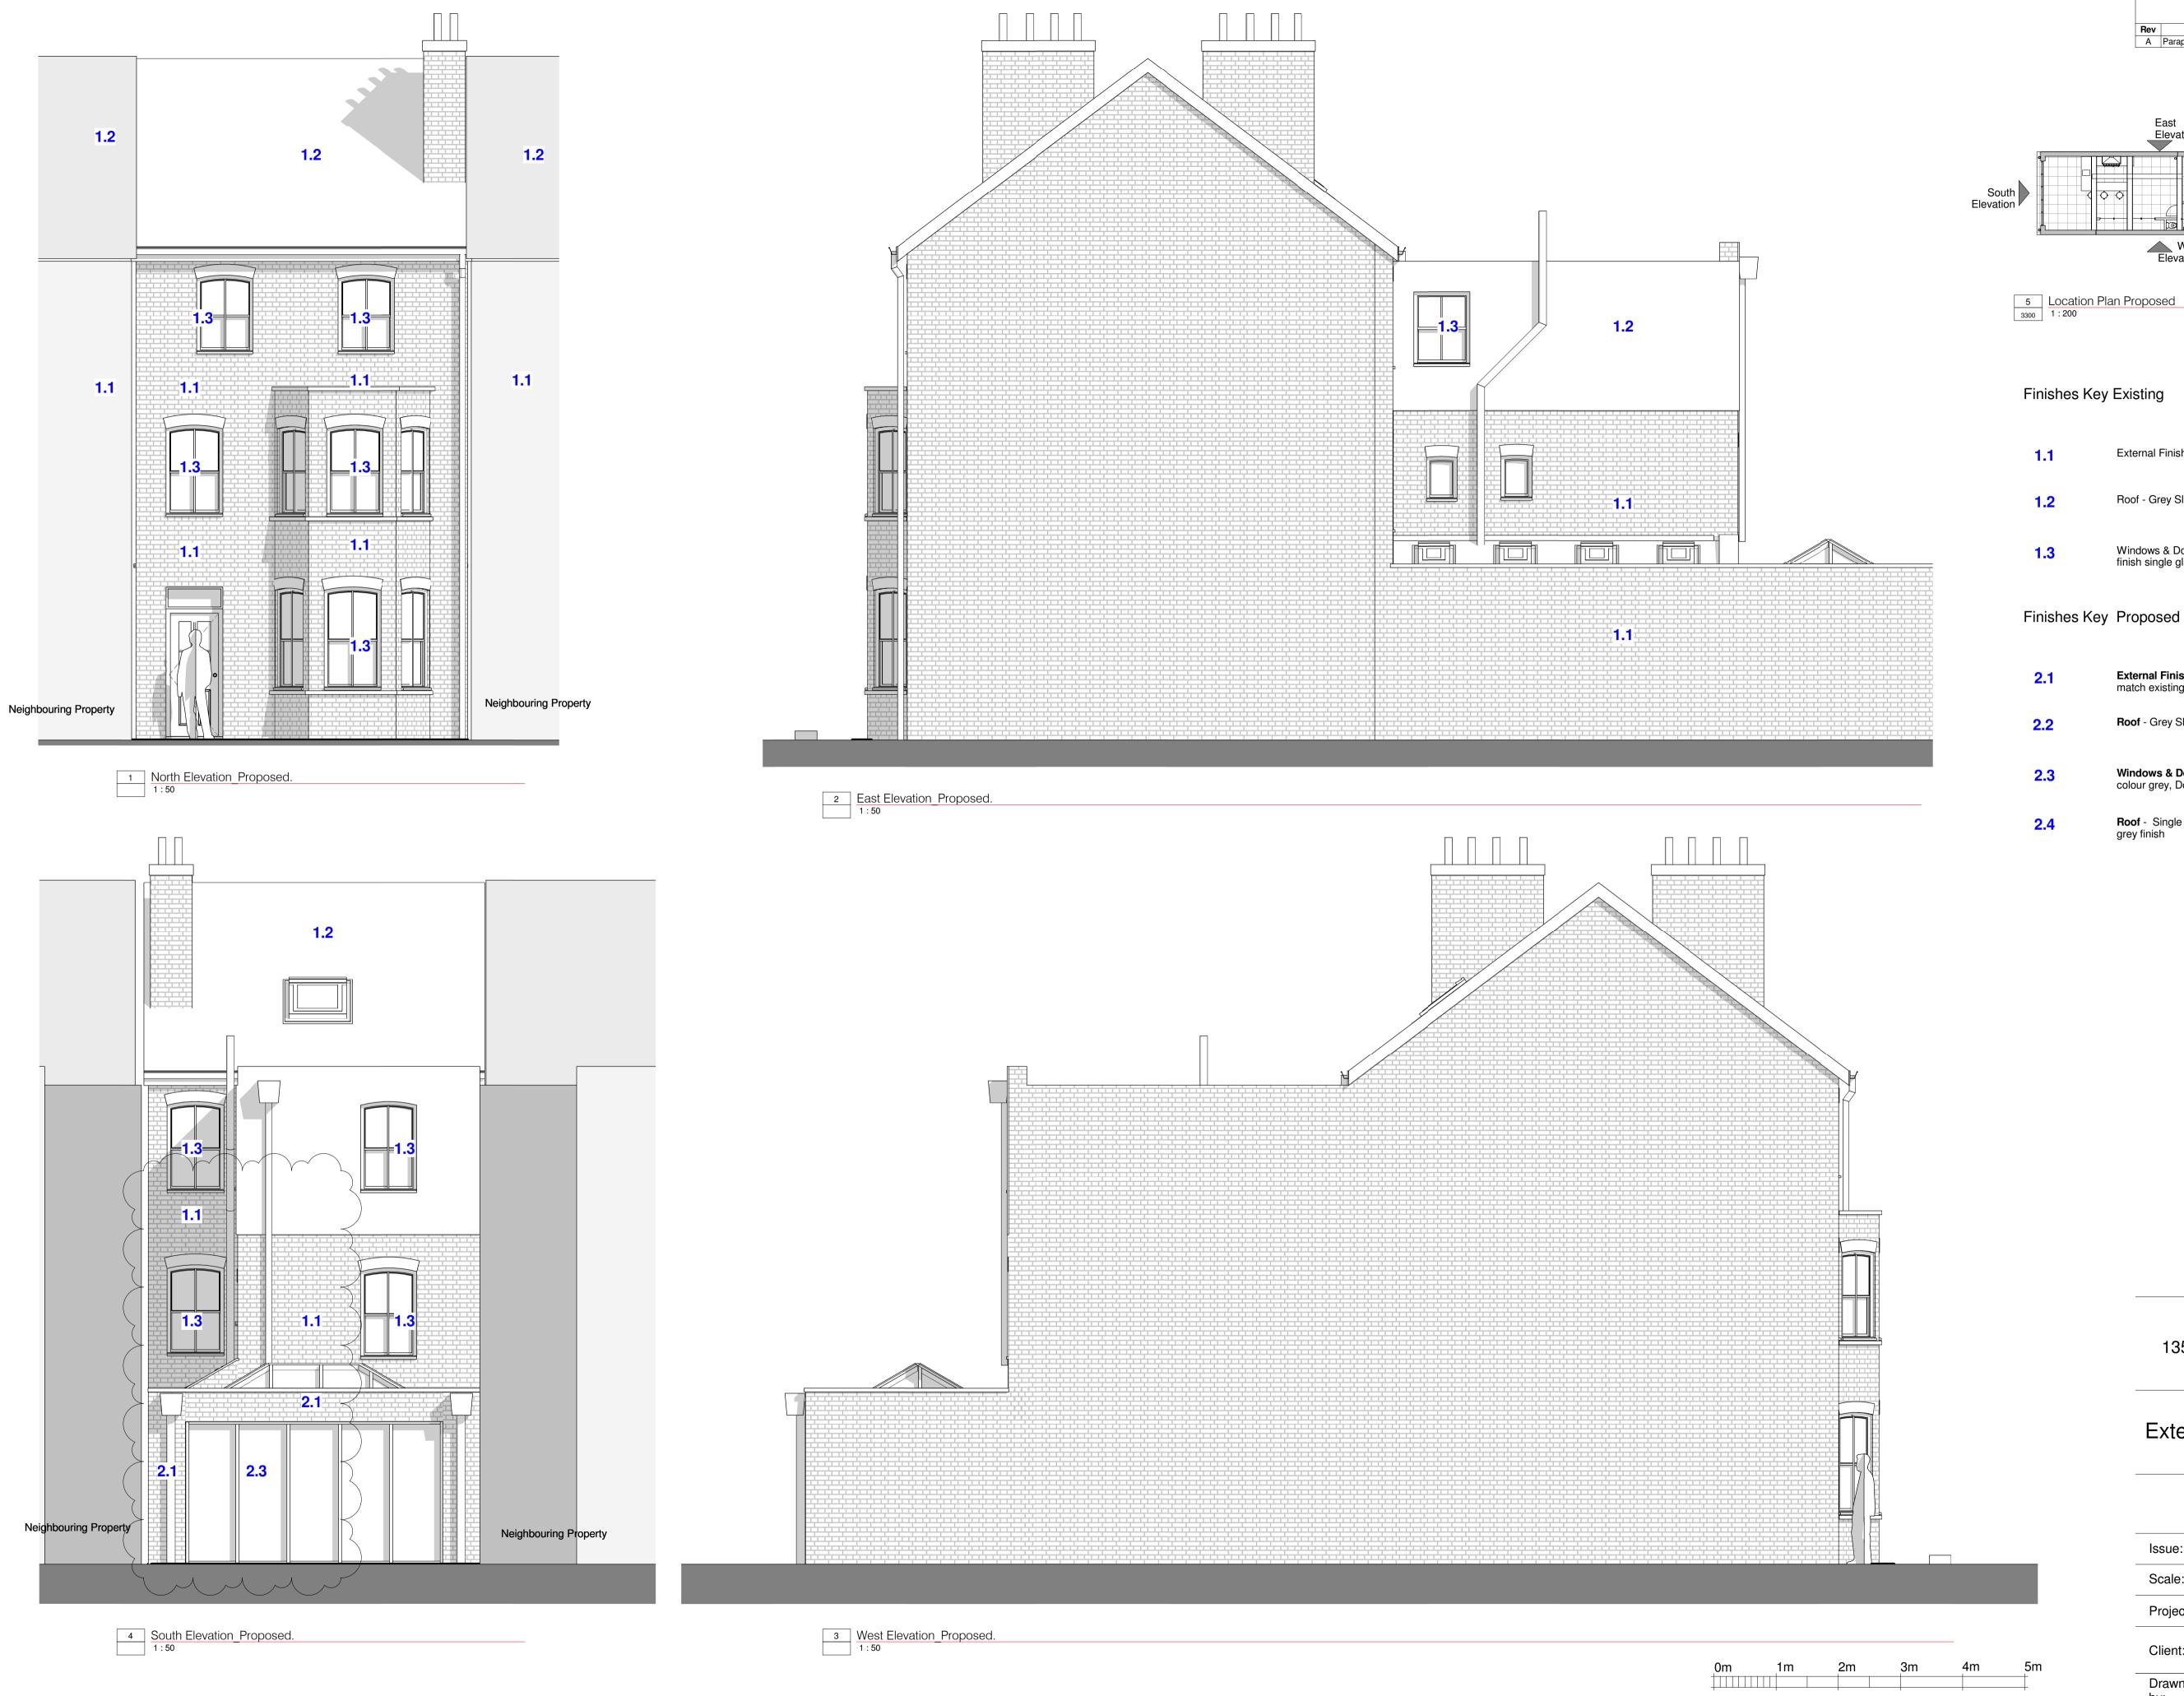

## Finishes Key Existing

- External Finish Brick Yellow London Stock
- Roof Grey Slate
- Windows & Doors Timber Sash, white paint finish single glazing

## Finishes Key Proposed

- **External Finish** Brick Yellow London Stock, to match existing in shape colour and texture
- Roof Grey Slate
- **Windows & Doors** Aluminium powder coated colour grey, Double glazed units
- **Roof** Single ply insulated flat roof to fall colour grey finish