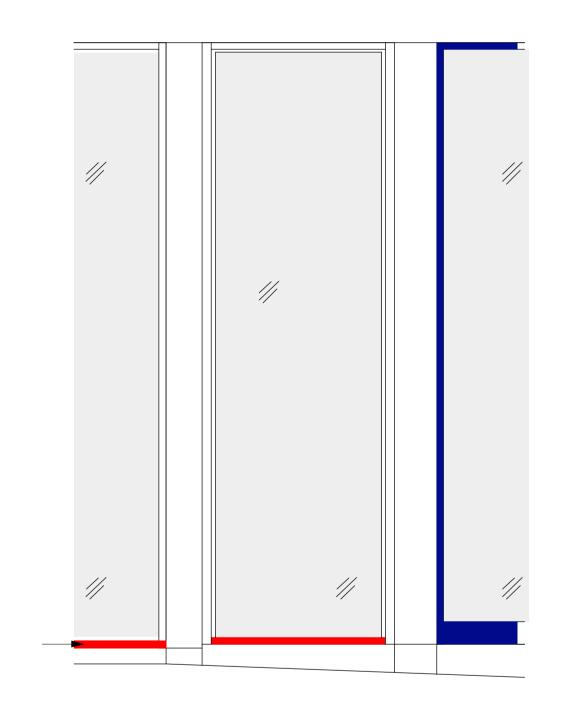

A Nationwide

EXISTING RED STRIP

TOTTENHAM COURT ROAD, LONDON Branch Transformation Programme

| g items removed for clarity.        |            |                  |                                                  |                | 29 06 16 |
|-------------------------------------|------------|------------------|--------------------------------------------------|----------------|----------|
| TOTTENHAM COURT ROAD,<br>N, W1T 7QF |            |                  | DRAWING<br>Proposed Corner Elevation<br>PLANNING |                |          |
| 1:25                                | SCALE @ A3 | DATE<br>May 2016 | PROJECT NUMBER                                   | DRAWING NUMBER | REVISION |
| idon                                | CHECKED    | STATUS           | 16 073                                           | PA 12          | Α        |
| TB V.01                             |            |                  |                                                  |                |          |