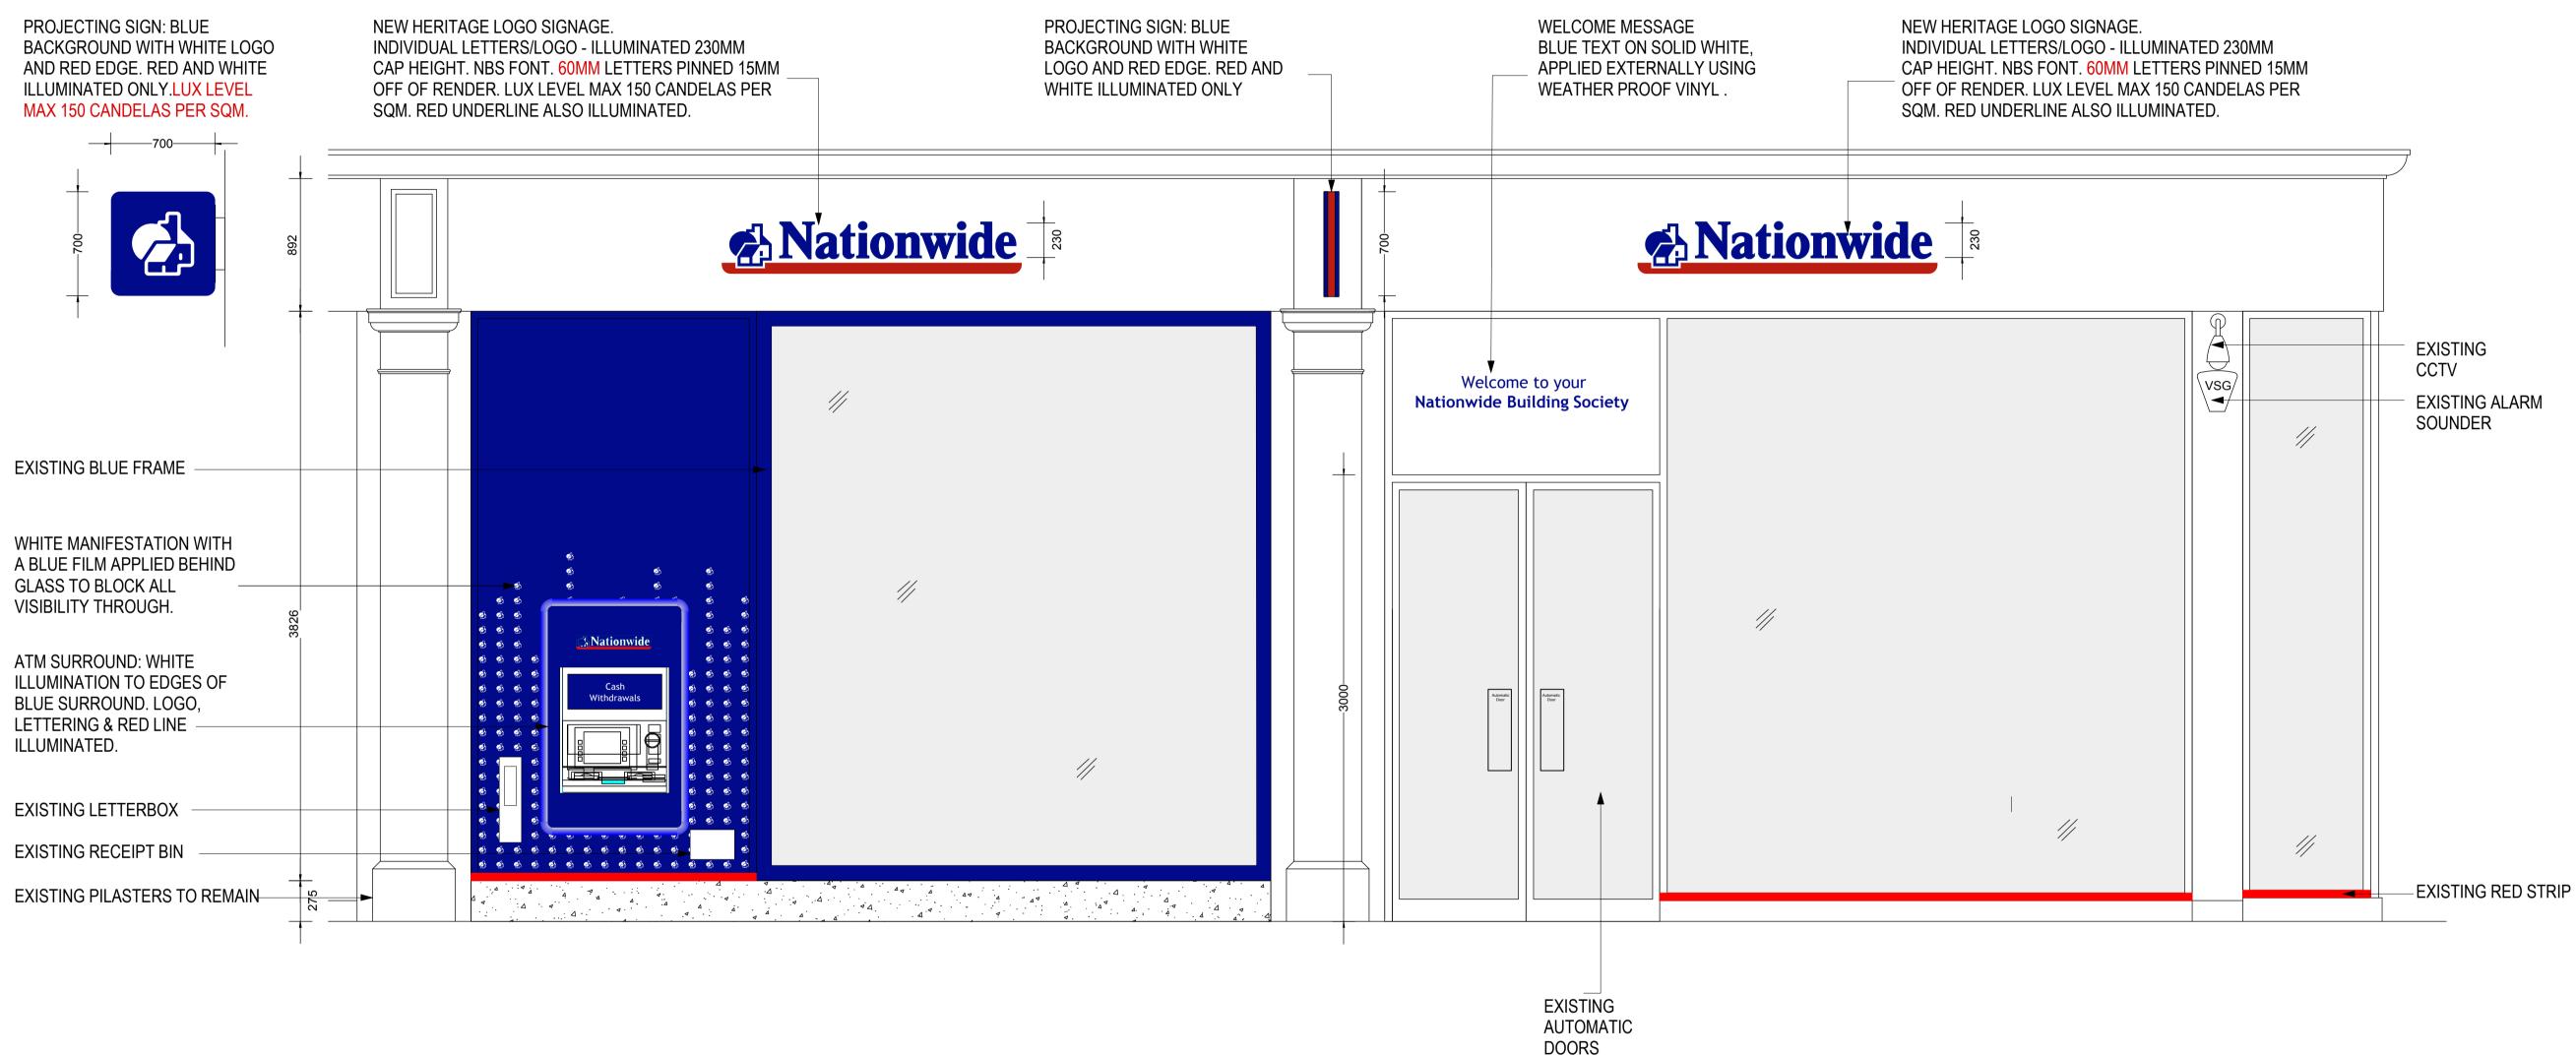

BNon plansADoor man REVISIONS PROJECT 225-22 LOND SCALE @ A1 DRAWN BY

**Nationwide** 

CLIENT

TOTTENHAM COURT ROAD, LONDON Branch Transformation Programme

HB/ L

| manifestation note                       | e added.   |               |                                                  |                | 21 06 16 |
|------------------------------------------|------------|---------------|--------------------------------------------------|----------------|----------|
| 26 TOTTENHAM COURT ROAD,<br>DON, W1T 7QF |            |               | DRAWING<br>Proposed Front Elevations<br>PLANNING |                |          |
| 1:25                                     | SCALE @ A3 | DATE May 2016 | PROJECT NUMBER                                   | DRAWING NUMBER | REVISION |
| / London                                 | CHECKED    | STATUS<br>-   | 16 073                                           | PA 11          | В        |
|                                          |            |               |                                                  |                | TB V.01  |