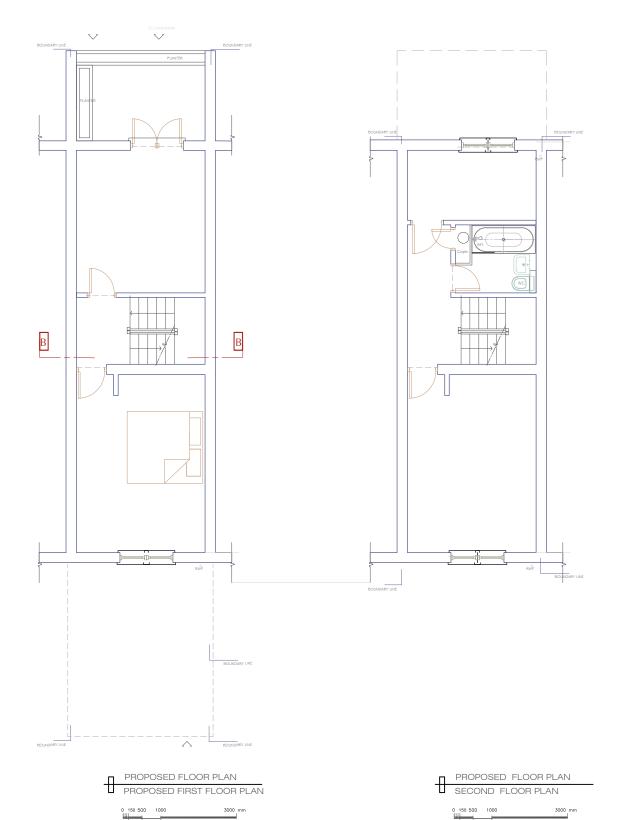

## ASB ARCHITECTS

215 West End Lane West Hampstead London NW6 1XJ T: 020 7431 5221 F: 02074315114 E: amos@asbarchitects.com

Project 49 WEST END LANE London NW6 4NY

Drawing PROPOSED FLOOR PLANS

 Dwg status
 Date ©
 JUNE 2016

 Project Ref
 314 / A1
 Printing

 SCALE
 1: 100
 Sheet size
 A3

No Rev.

These drawings are strictly copyright and are not to be used, printed or copied in any form unless expressly permitted by ASB Architects. Any scale indicated on the drawing is only correct provided the drawing is printed at the original "Sheet Size" field. This is typically A1 or A3, printed without reduction, @ 100%