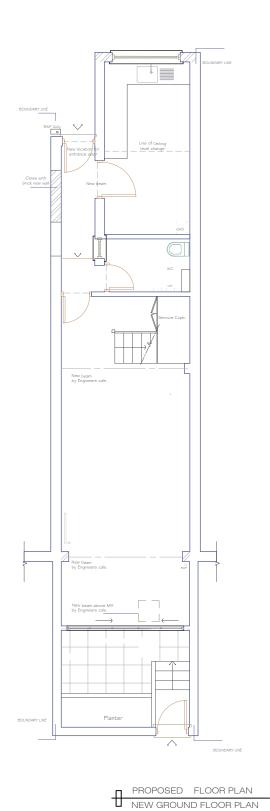

Dwg status - Date © JUNE 2016

Project Ref 314 / A1 Printing 
SCALE 1: 50 Sheet size A3

PRELIMINARY PROPOSED

FLOOR PLANS Date: 20 JUNE 2016

Drg No Rev.

These drawings are strictly copyright and are not to be used, printed or copied in any form unless expressly permitted by ASB Architects. Any scale indicated on the drawing is only correct provided the drawing is printed at the original "Sheet Size" field. This is typically AI or A3, printed without reduction, @ 100%

## ASB ARCHITECTS

215 West End Lane West Hampstead London NW6 1XJ T: 020 7431 5221 F: 02074315114 E: amos@asbarchitects.com

Project 49 WEST END LANE London NW6 4NY

Drawing PROPOSED FLOOR PLANS

 Dwg status
 Date ©
 JUNE 2016

 Project Ref
 314 / A1
 Printing

 SCALE
 1: 100
 Sheet size
 A3

No Rev.

These drawings are strictly copyright and are not to be used, printed or copied in any form unless expressly permitted by ASB Architects. Any scale indicated on the drawing is only correct provided the drawing is printed at the original "Sheet Size" field. This is typically A1 or A3, printed without reduction, @ 100%