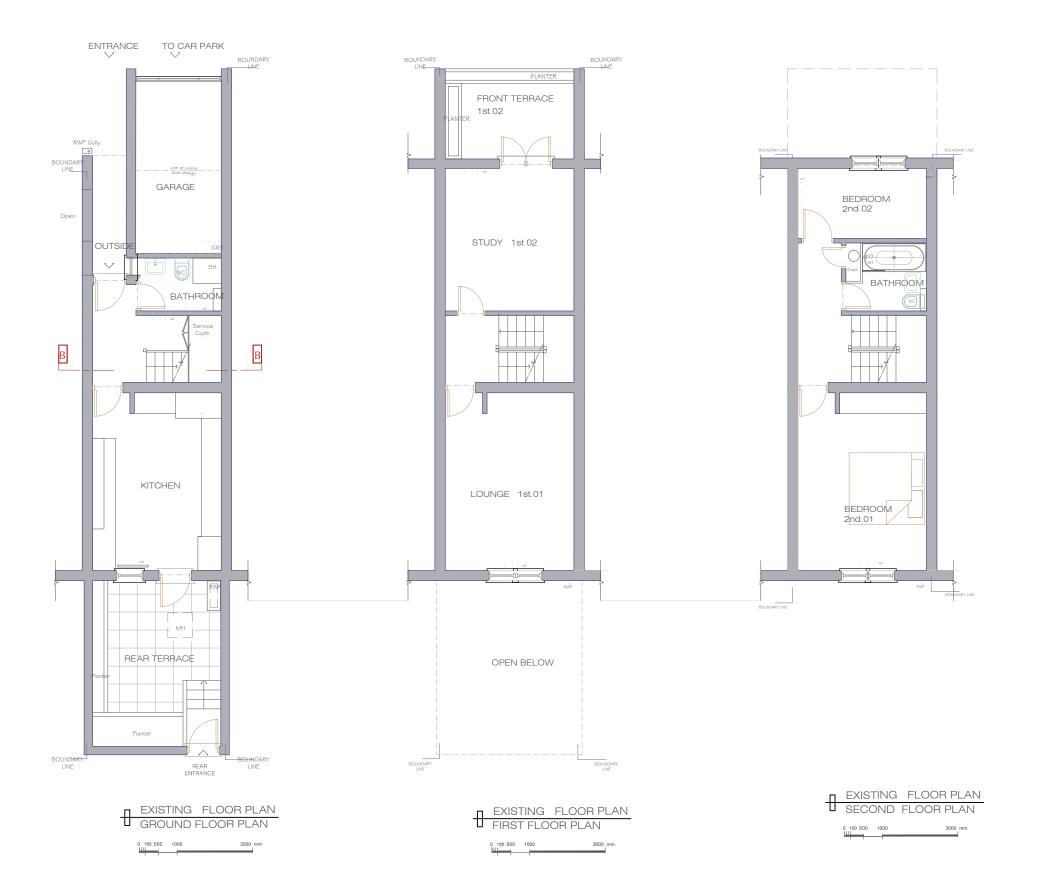

PRELIMINARY EXISTING FLOOR PLANS Date: 20 JUNE 2016

REVISION

A - 27 JUNE 2016 INFORMATION ADDED

Notes Rev. Date

## **ARCHITECTS** ASB

215 West End Lane West Hampstead London NW6 1XJ T: 020 7431 5221 F: 02074315114 E: amos@asbarchitects.com

Project 49 WEST END LANE London NW6 4NY

Drawing EXISTING FLOOR PLANS

Date © JUNE 2016 Printing Project Ref 314 / A1 Sheet size A3 SCALE 1: 100