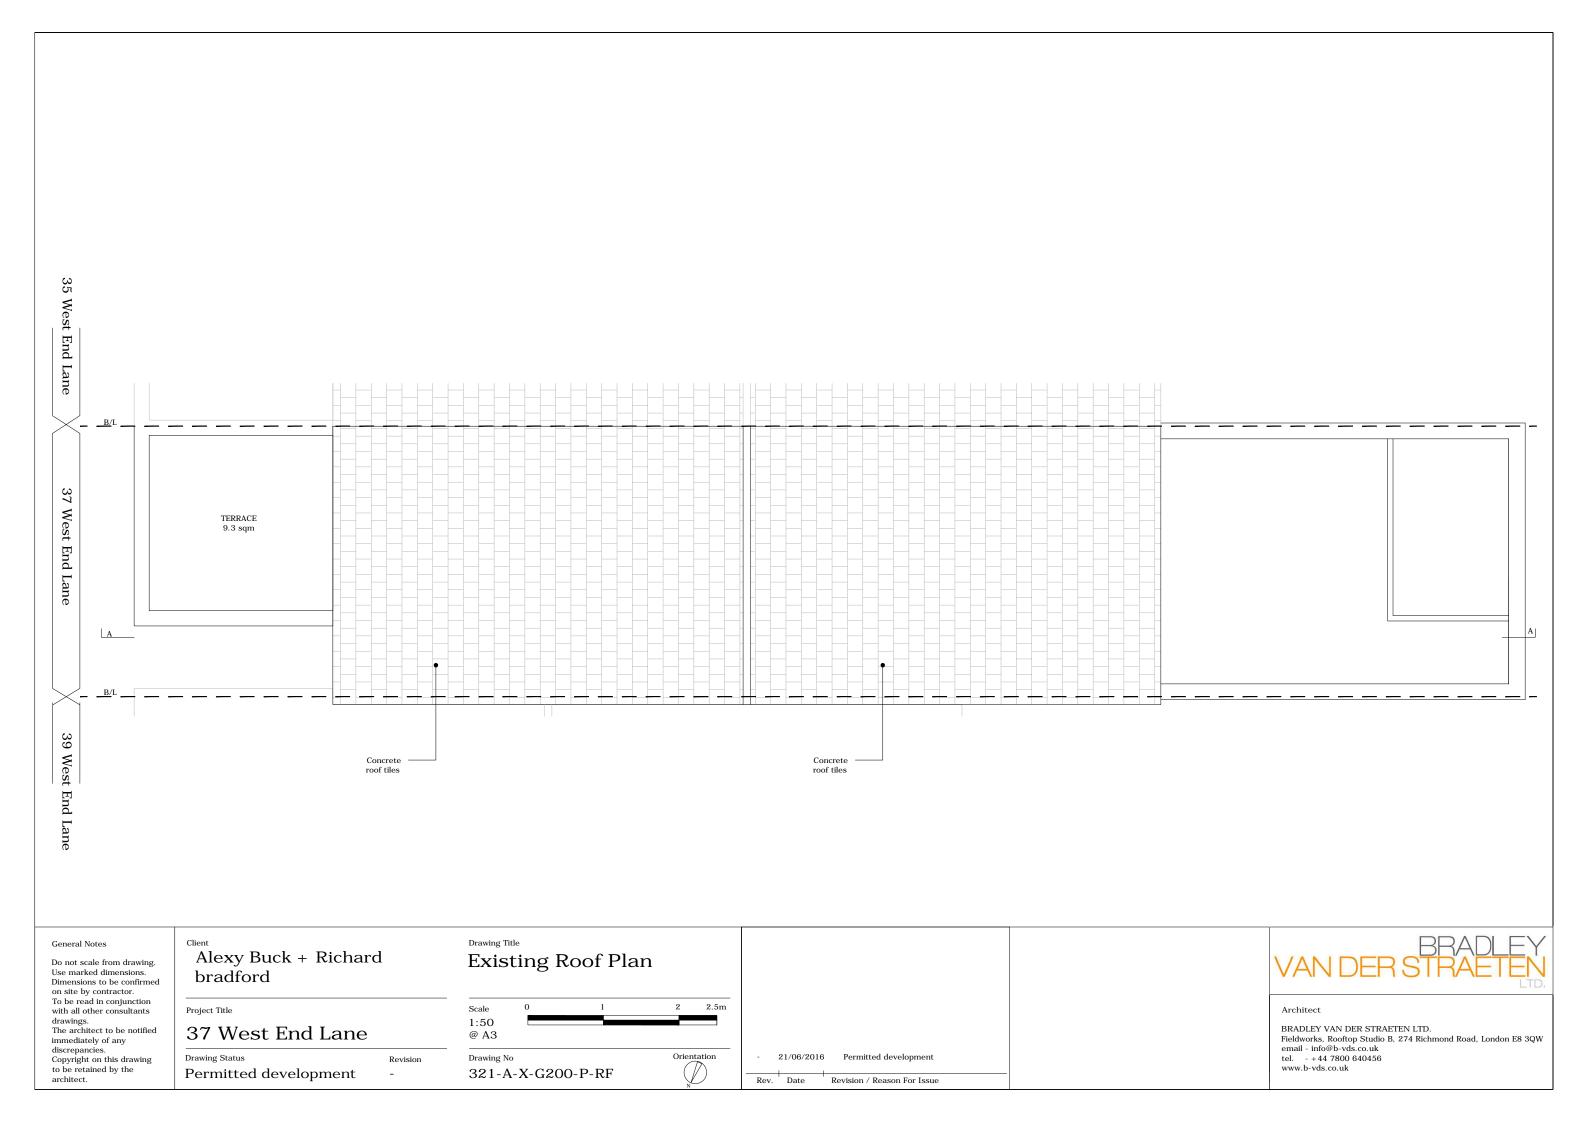

### 37 West End Lane

Drawing Status Permitted development Scale 1:50 @ A3 Orientation Drawing No 321-A-X-G200-S-AA