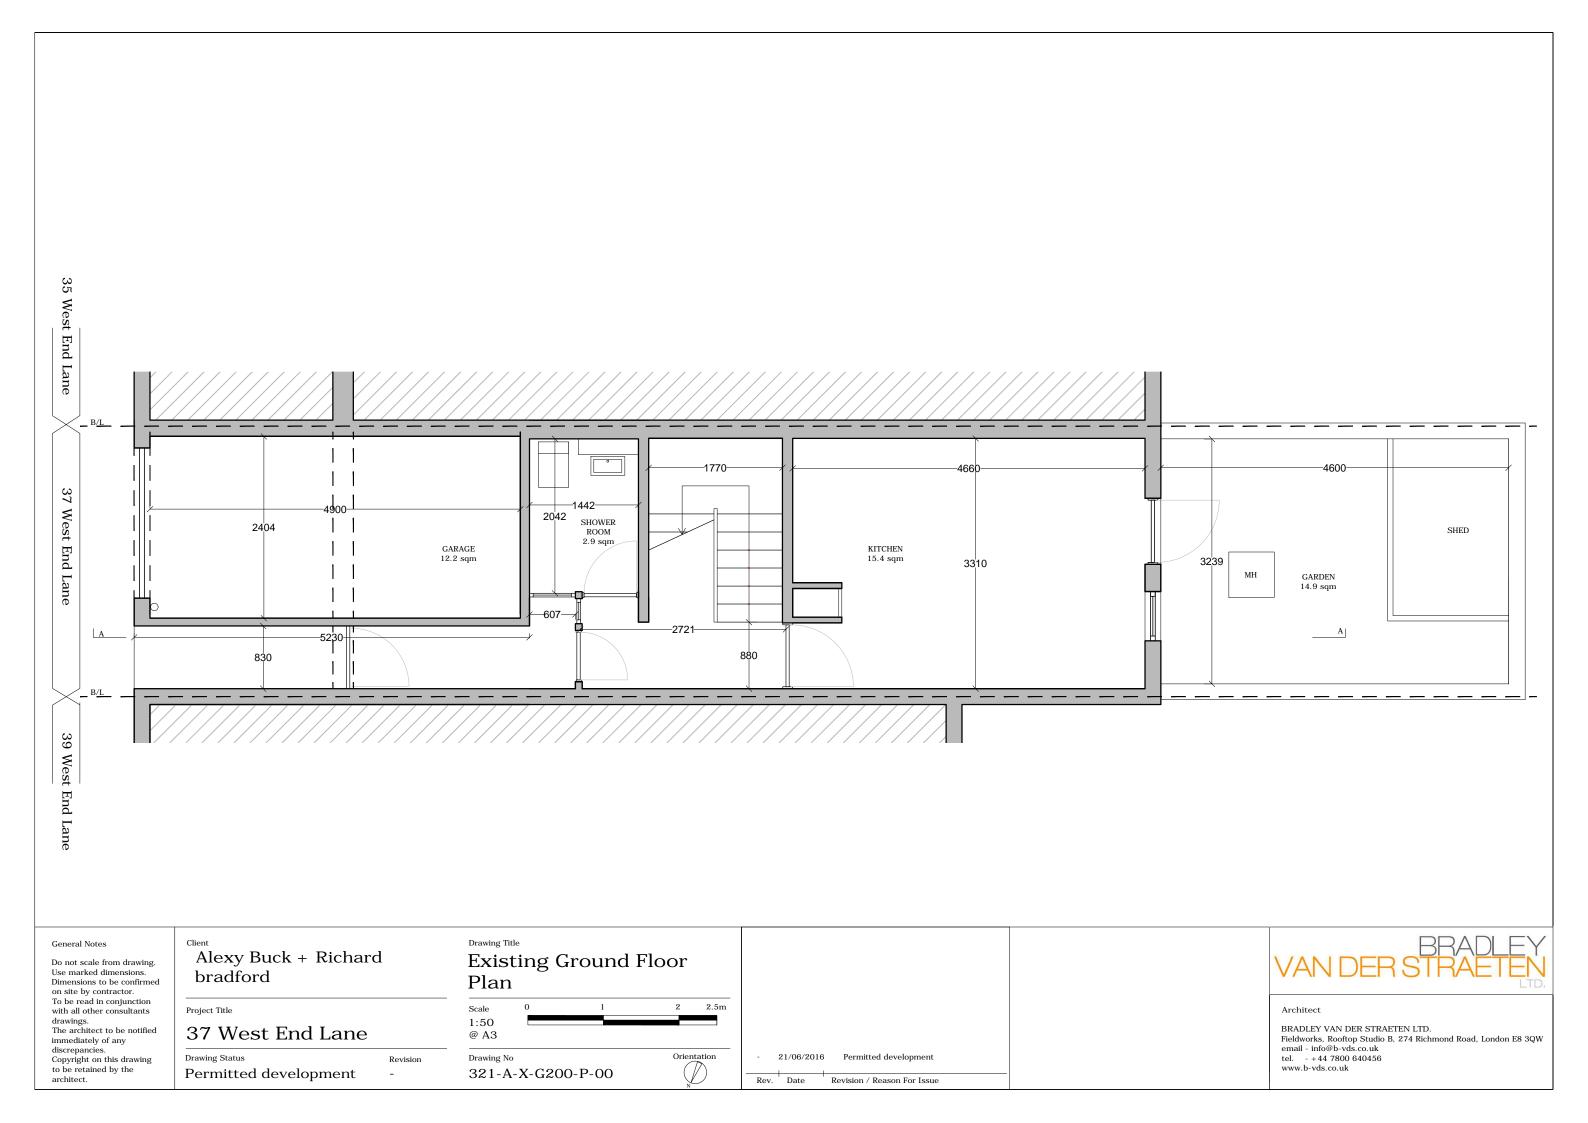

### 37 West End Lane

Drawing Status Permitted development Scale 1:50 @ A3 Orientation Drawing No 321-A-X-G200-S-AA