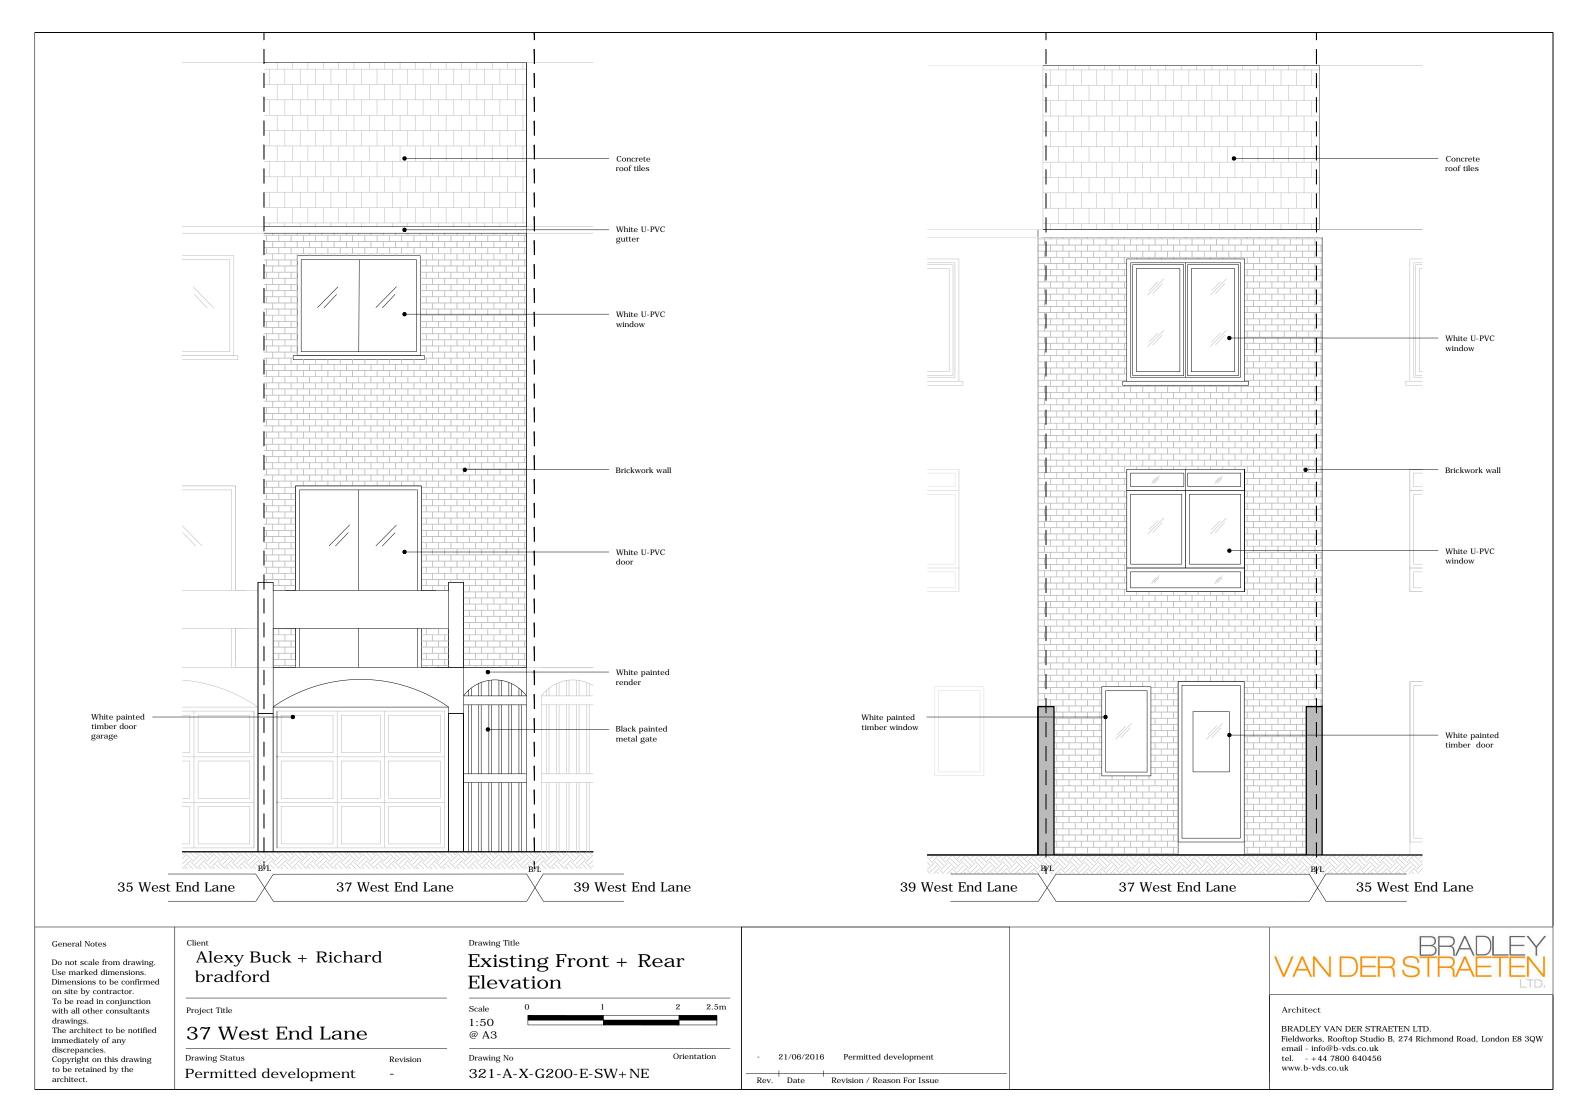

### 37 West End Lane

Drawing Status Permitted development Scale 1:50 @ A3 Orientation Drawing No 321-A-X-G200-S-AA