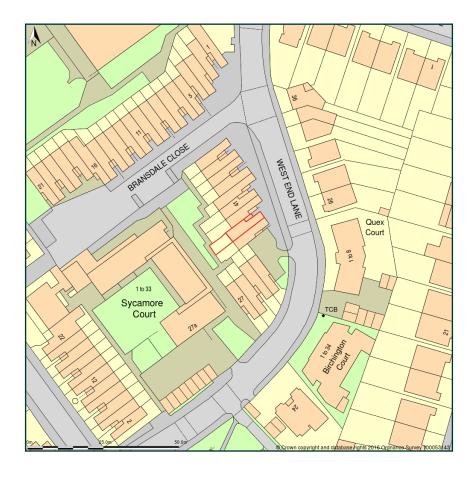

## 37, West End Lane, London, Camden, NW6 4NY

Site Plan shows area bounded by: 525435.28, 183815.4 525576.7, 183956.82 (at a scale of 1:1250) The representation of a road, track or path is no evidence of a right of way. The representation of features as lines is no evidence of a property boundary.