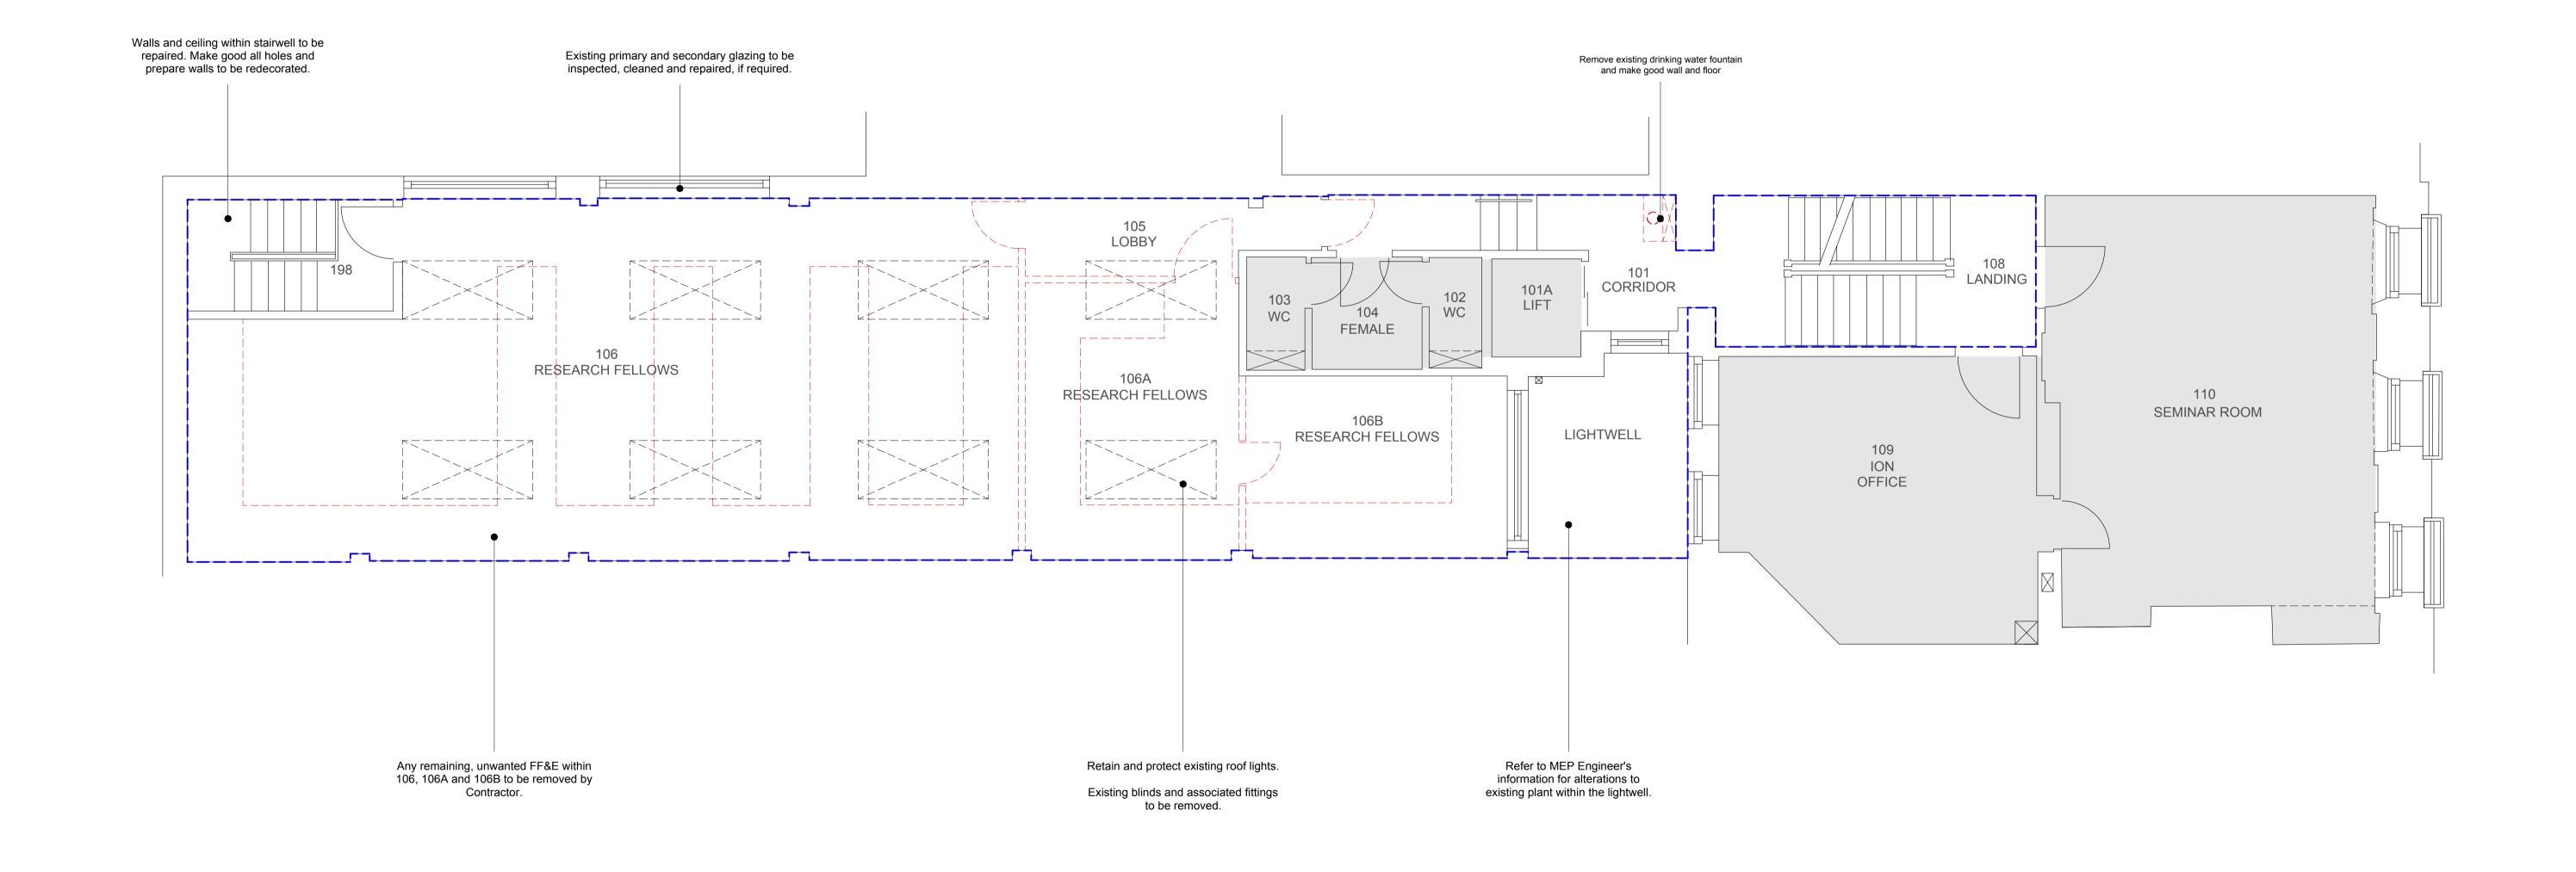

| Revisions                       | Copyright Hawkins Brown Architects LLP Scale | le (1:100 at A3) | Date       | Project                                               | Hawkins\Brown                                                                                  |  |
|---------------------------------|----------------------------------------------|------------------|------------|-------------------------------------------------------|------------------------------------------------------------------------------------------------|--|
| 1 28/04/2016 Issue For Planning | ,                                            | 1:50 at A1       | April 2016 | UCL 7 Queen Square                                    |                                                                                                |  |
|                                 | dimensions to be checked on site by the      | wn by            | Checked by | Institute of Neurology                                | 159 St John Street mail@ London hawkinsbrown.com EC1V 4QJ www. 020 7336 8030t hawkinsbrown.com |  |
|                                 |                                              | ;                | EM         | Prawing First Floor General Layout Internal Strip-Out |                                                                                                |  |
|                                 |                                              | Number           | Status     |                                                       | Drawing No. & Revision                                                                         |  |
|                                 | , i                                          | 31607            | Planning   |                                                       | 1607_7QS_PL_01_002 P1                                                                          |  |