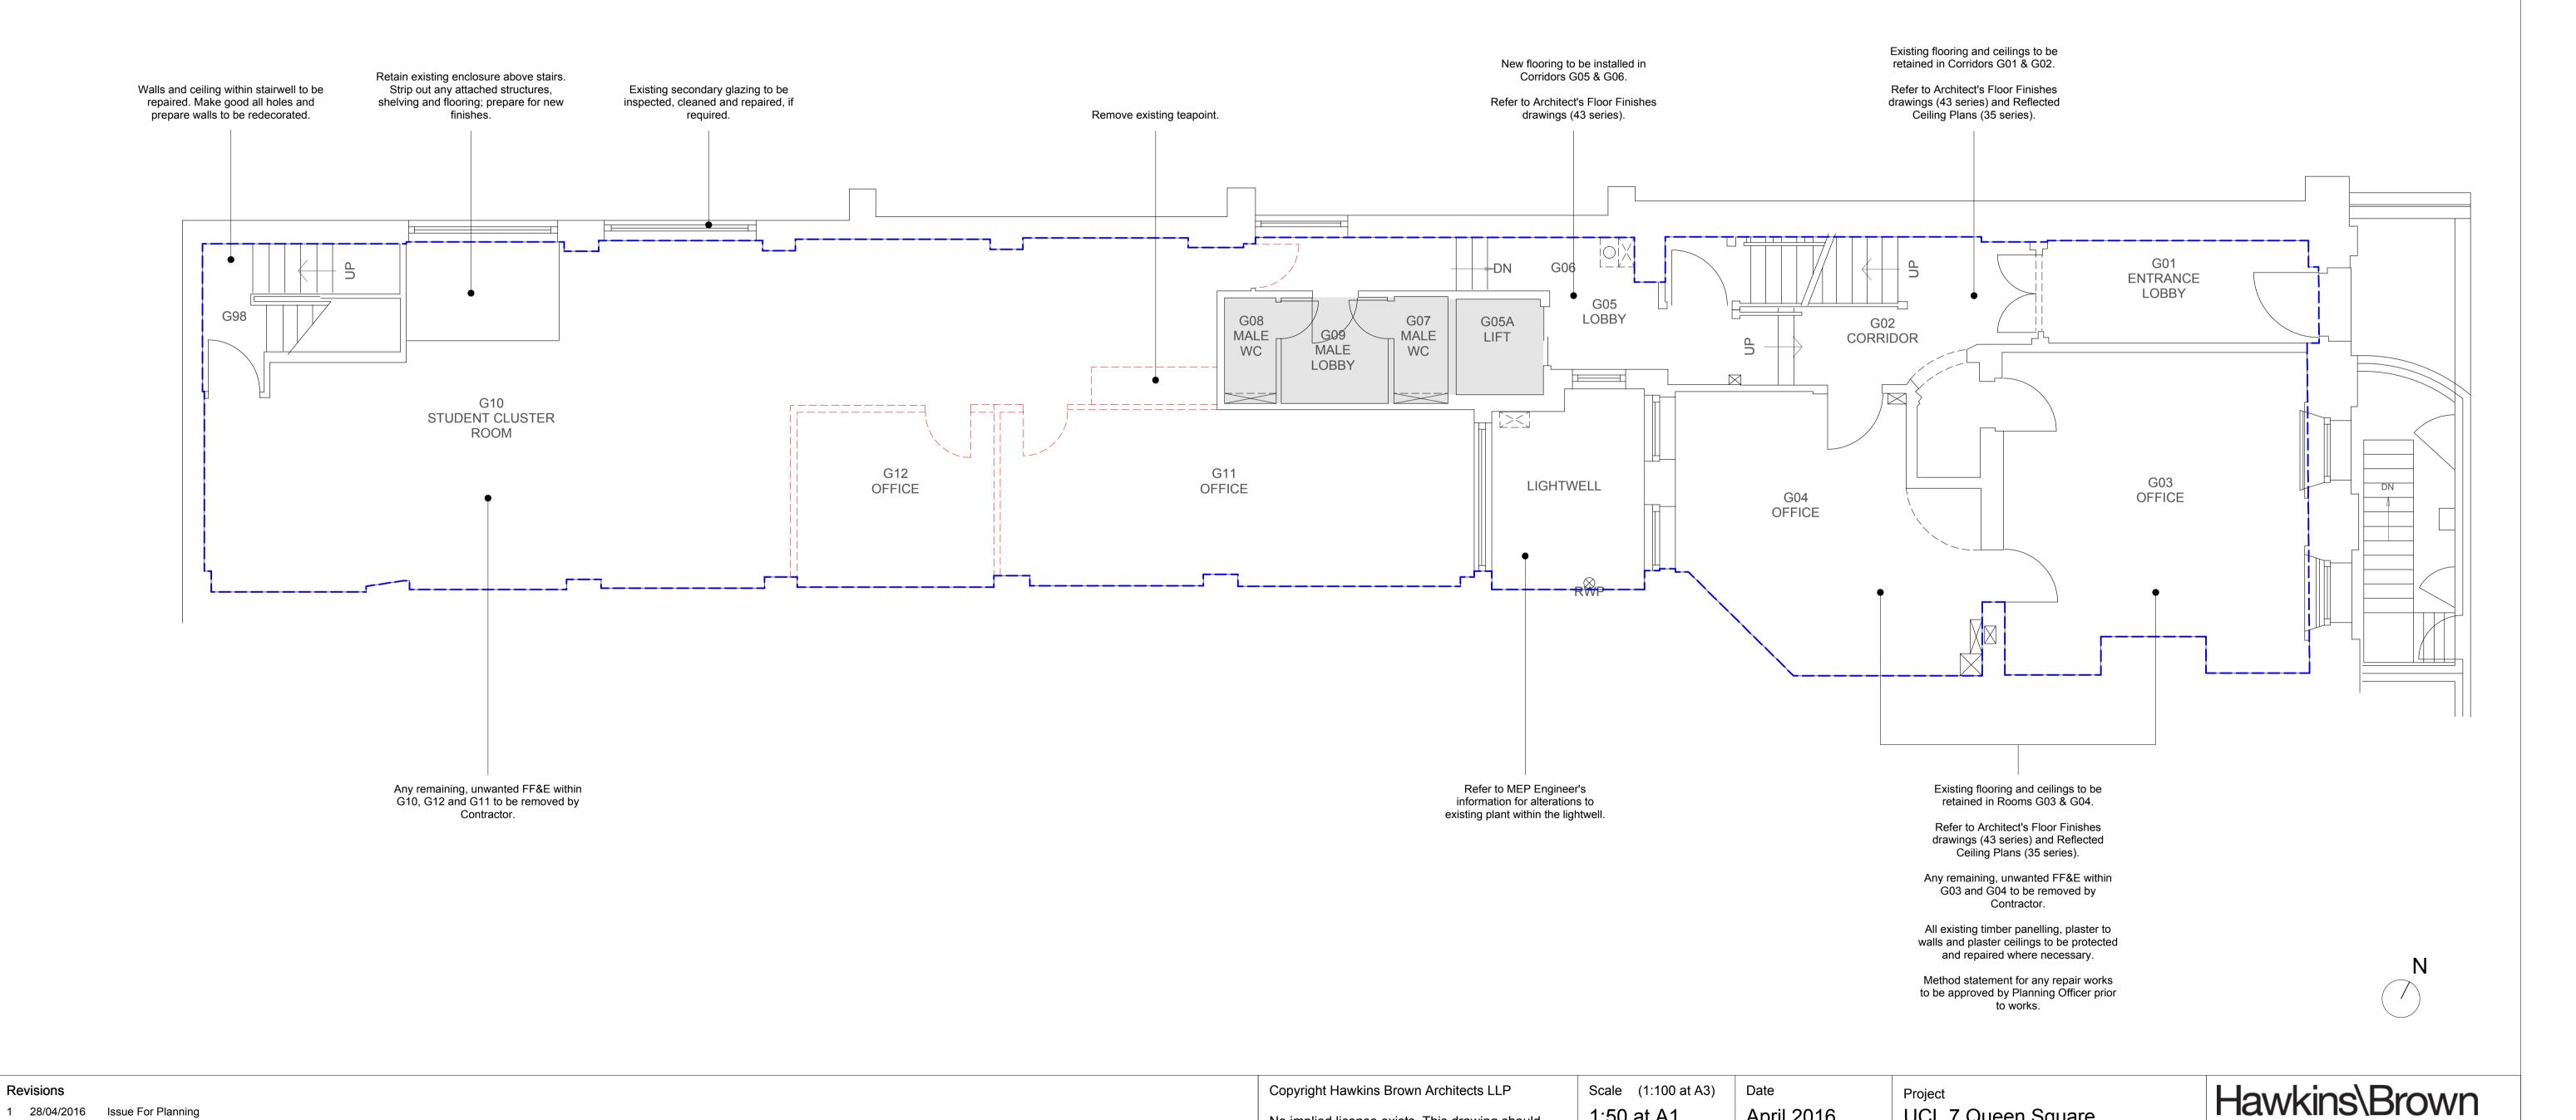

1 28/04/2016 Issue For Planning

UCL 7 Queen Square

Institute of Neurology

Internal Strip-Out

Ground Floor General Layout

Drawing

159 St John Street mail@

1607\_7QS\_PL\_01\_001 P1