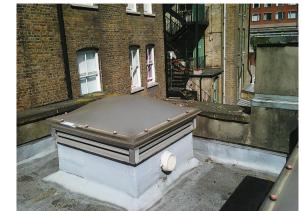

Temporary collective fall protection to be installed around lower area of parapet during works.

Existing, redundant electrical

| Revisions                       | Copyright Hawkins Brown Architects LLP                                                         | Scale (1:100 at A3) | Date       | Project                                                                             | Hawkins\Brown                                                                                  |
|---------------------------------|------------------------------------------------------------------------------------------------|---------------------|------------|-------------------------------------------------------------------------------------|------------------------------------------------------------------------------------------------|
| 1 28/04/2016 Issue for Planning | No implied license exists. This drawing should not be used to calculate areas for the purposes | 1:50 at A1          | April 2016 | UCL 7 Queen Square Institute of Neurology  Drawing Second Floor Roof Level Proposed |                                                                                                |
|                                 | of valuation. Do not scale this drawing. All dimensions to be checked on site by the           | Drawn by            | Checked by |                                                                                     | 159 St John Street mail@ London hawkinsbrown.com EC1V 4QJ www. 020 7336 8030t hawkinsbrown.com |
|                                 | contractor and such dimensions to be their responsibility. All work must comply with relevant  | TC                  | EM         |                                                                                     |                                                                                                |
|                                 | British Standards and Building Regulations requirements. Drawing errors and omissions to       | Job Number          | Status     |                                                                                     | Drawing No. & Revision                                                                         |
|                                 | be reported to the architect.                                                                  | HB1607              | Planning   |                                                                                     | 1607_7QS_PL_00_204 P1                                                                          |