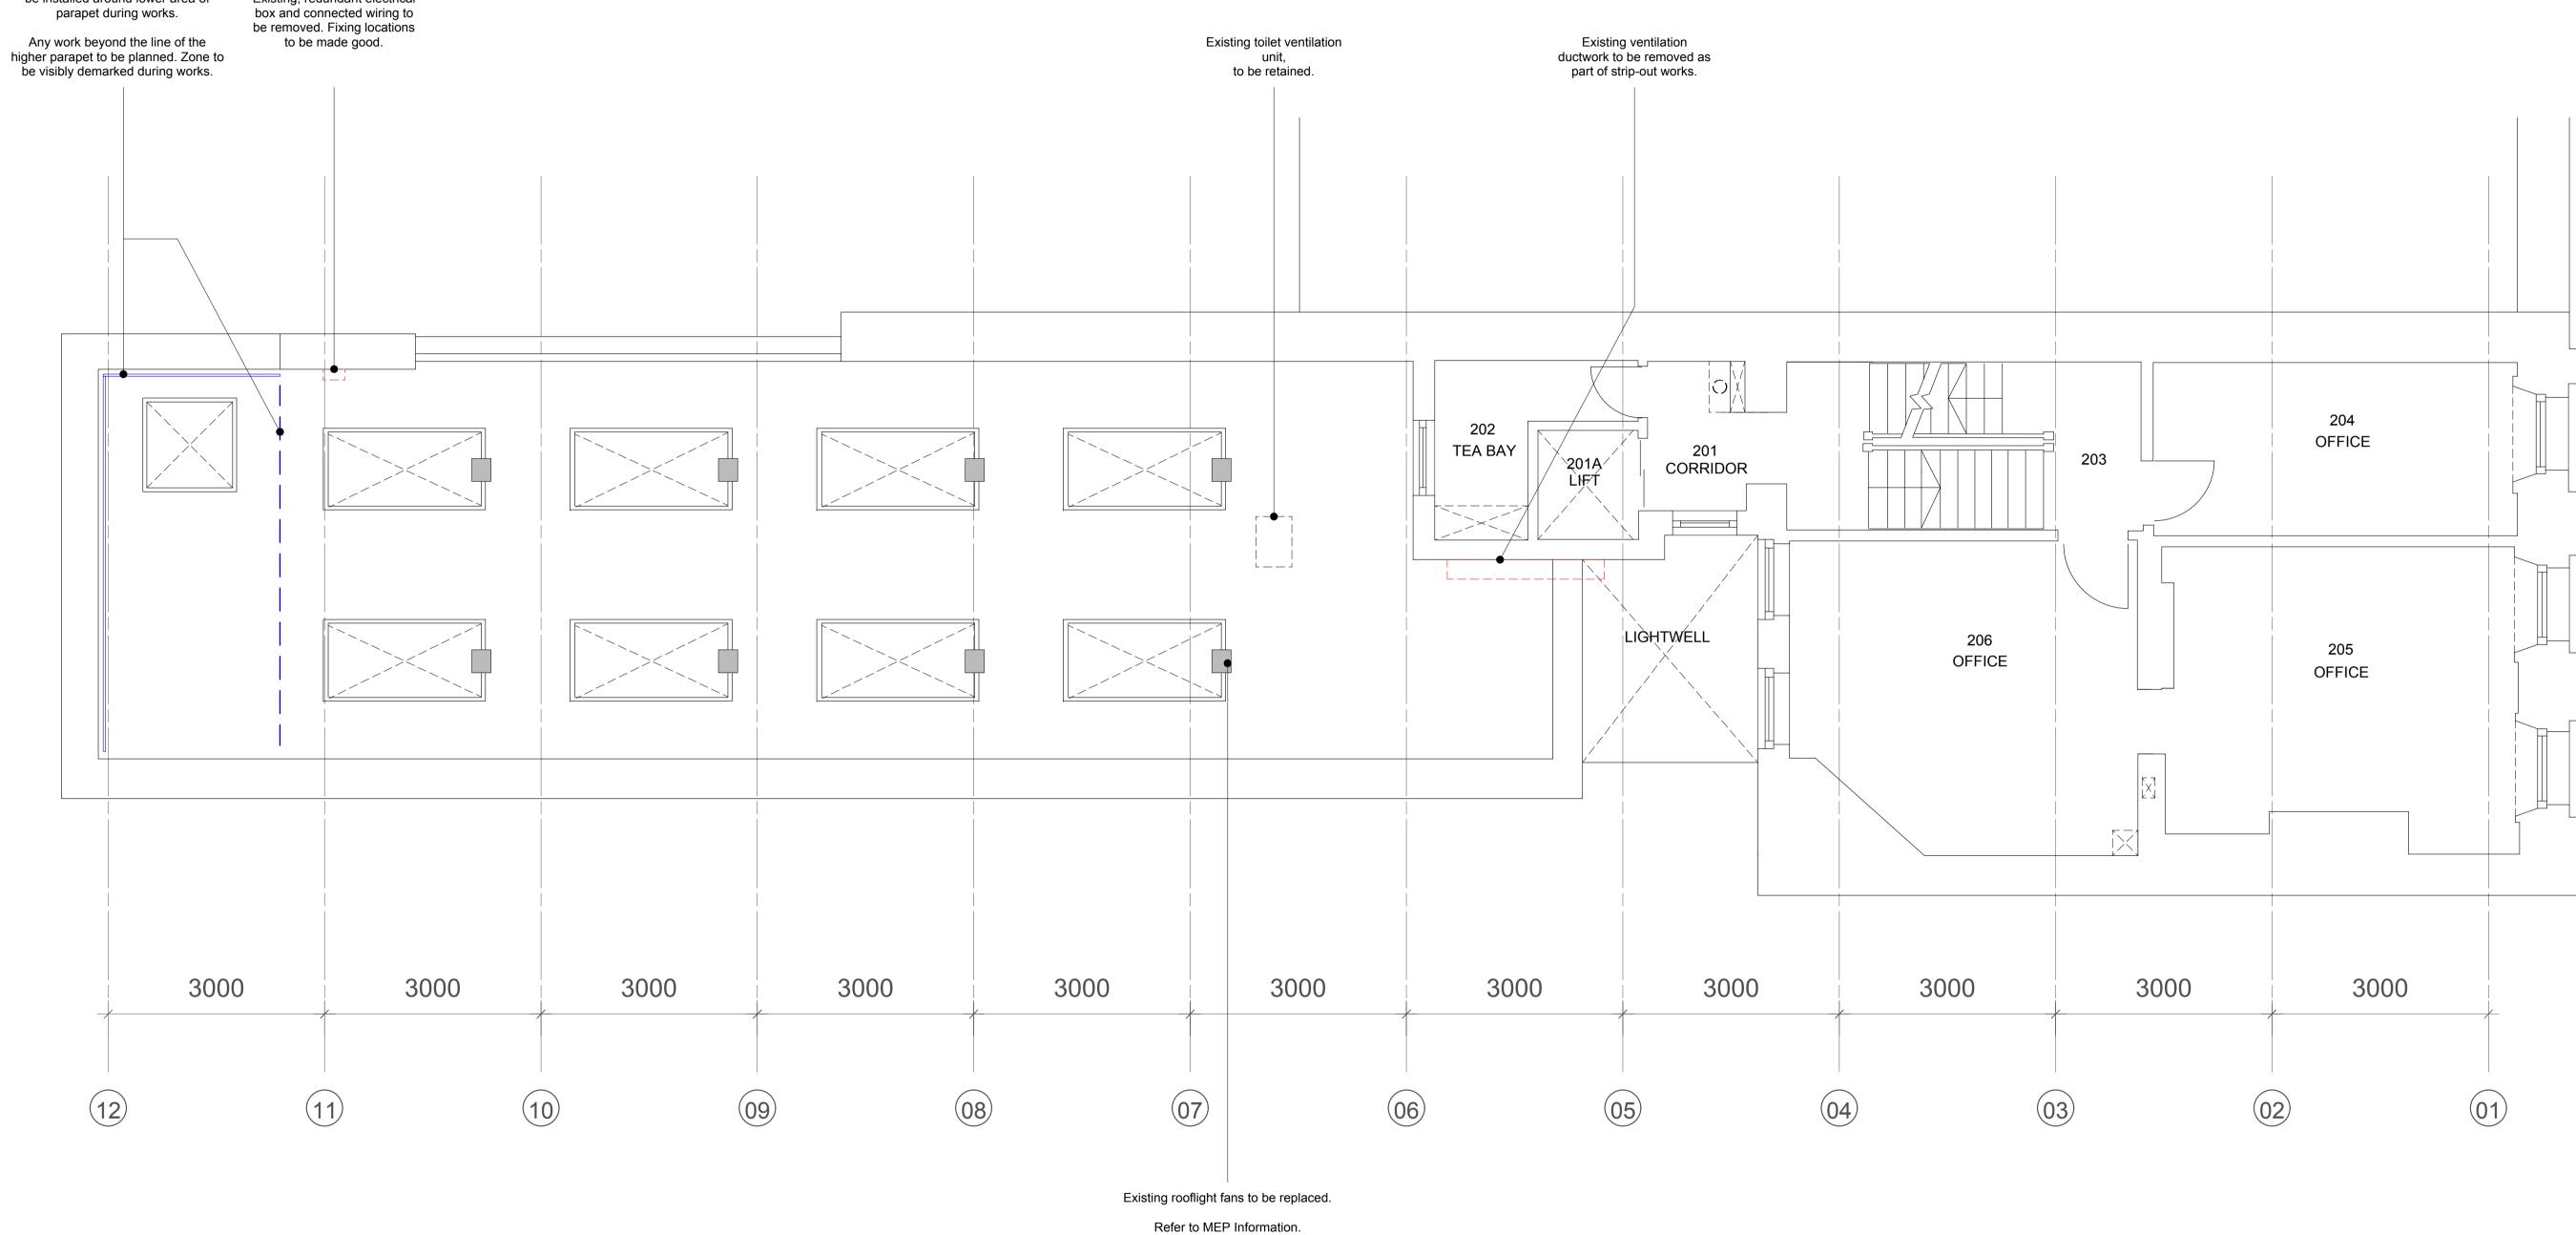

Temporary collective fall protection to be installed around lower area of parapet during works.

Existing, redundant electrical

| Revisions                       | Copyright Hawkins Brown Architects LLP                                                         | Scale (1:100 at A3) | Date       | Project                                                                             | Hawkins\Brown                                                                                  |
|---------------------------------|------------------------------------------------------------------------------------------------|---------------------|------------|-------------------------------------------------------------------------------------|------------------------------------------------------------------------------------------------|
| 1 28/04/2016 Issue for Planning | No implied license exists. This drawing should not be used to calculate areas for the purposes | 1:50 at A1          | April 2016 | UCL 7 Queen Square Institute of Neurology  Drawing Second Floor Roof Level Proposed |                                                                                                |
|                                 | of valuation. Do not scale this drawing. All dimensions to be checked on site by the           | Drawn by            | Checked by |                                                                                     | 159 St John Street mail@ London hawkinsbrown.com EC1V 4QJ www. 020 7336 8030t hawkinsbrown.com |
|                                 | contractor and such dimensions to be their responsibility. All work must comply with relevant  | TC                  | EM         |                                                                                     |                                                                                                |
|                                 | British Standards and Building Regulations requirements. Drawing errors and omissions to       | Job Number          | Status     |                                                                                     | Drawing No. & Revision                                                                         |
|                                 | be reported to the architect.                                                                  | HB1607              | Planning   |                                                                                     | 1607_7QS_PL_00_204 P1                                                                          |