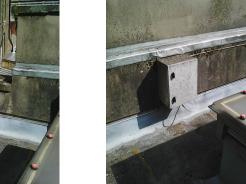

Temporary collective fall protection to be installed around lower area of parapet during works.

Existing, redundant electrical

| Revisions                       | Copyright Hawkins Brown Architects LLP                                                         | Scale (1:100 at A3) | Date       | Project                                                                             | Hawkins\Brown                                                                                  |
|---------------------------------|------------------------------------------------------------------------------------------------|---------------------|------------|-------------------------------------------------------------------------------------|------------------------------------------------------------------------------------------------|
| 1 28/04/2016 Issue for Planning | No implied license exists. This drawing should not be used to calculate areas for the purposes | 1:50 at A1          | April 2016 | UCL 7 Queen Square Institute of Neurology  Drawing Second Floor Roof Level Proposed |                                                                                                |
|                                 | of valuation. Do not scale this drawing. All dimensions to be checked on site by the           | Drawn by            | Checked by |                                                                                     | 159 St John Street mail@ London hawkinsbrown.com EC1V 4QJ www. 020 7336 8030t hawkinsbrown.com |
|                                 | contractor and such dimensions to be their responsibility. All work must comply with relevant  | TC                  | EM         |                                                                                     |                                                                                                |
|                                 | British Standards and Building Regulations requirements. Drawing errors and omissions to       | Job Number          | Status     |                                                                                     | Drawing No. & Revision                                                                         |
|                                 | be reported to the architect.                                                                  | HB1607              | Planning   |                                                                                     | 1607_7QS_PL_00_204 P1                                                                          |