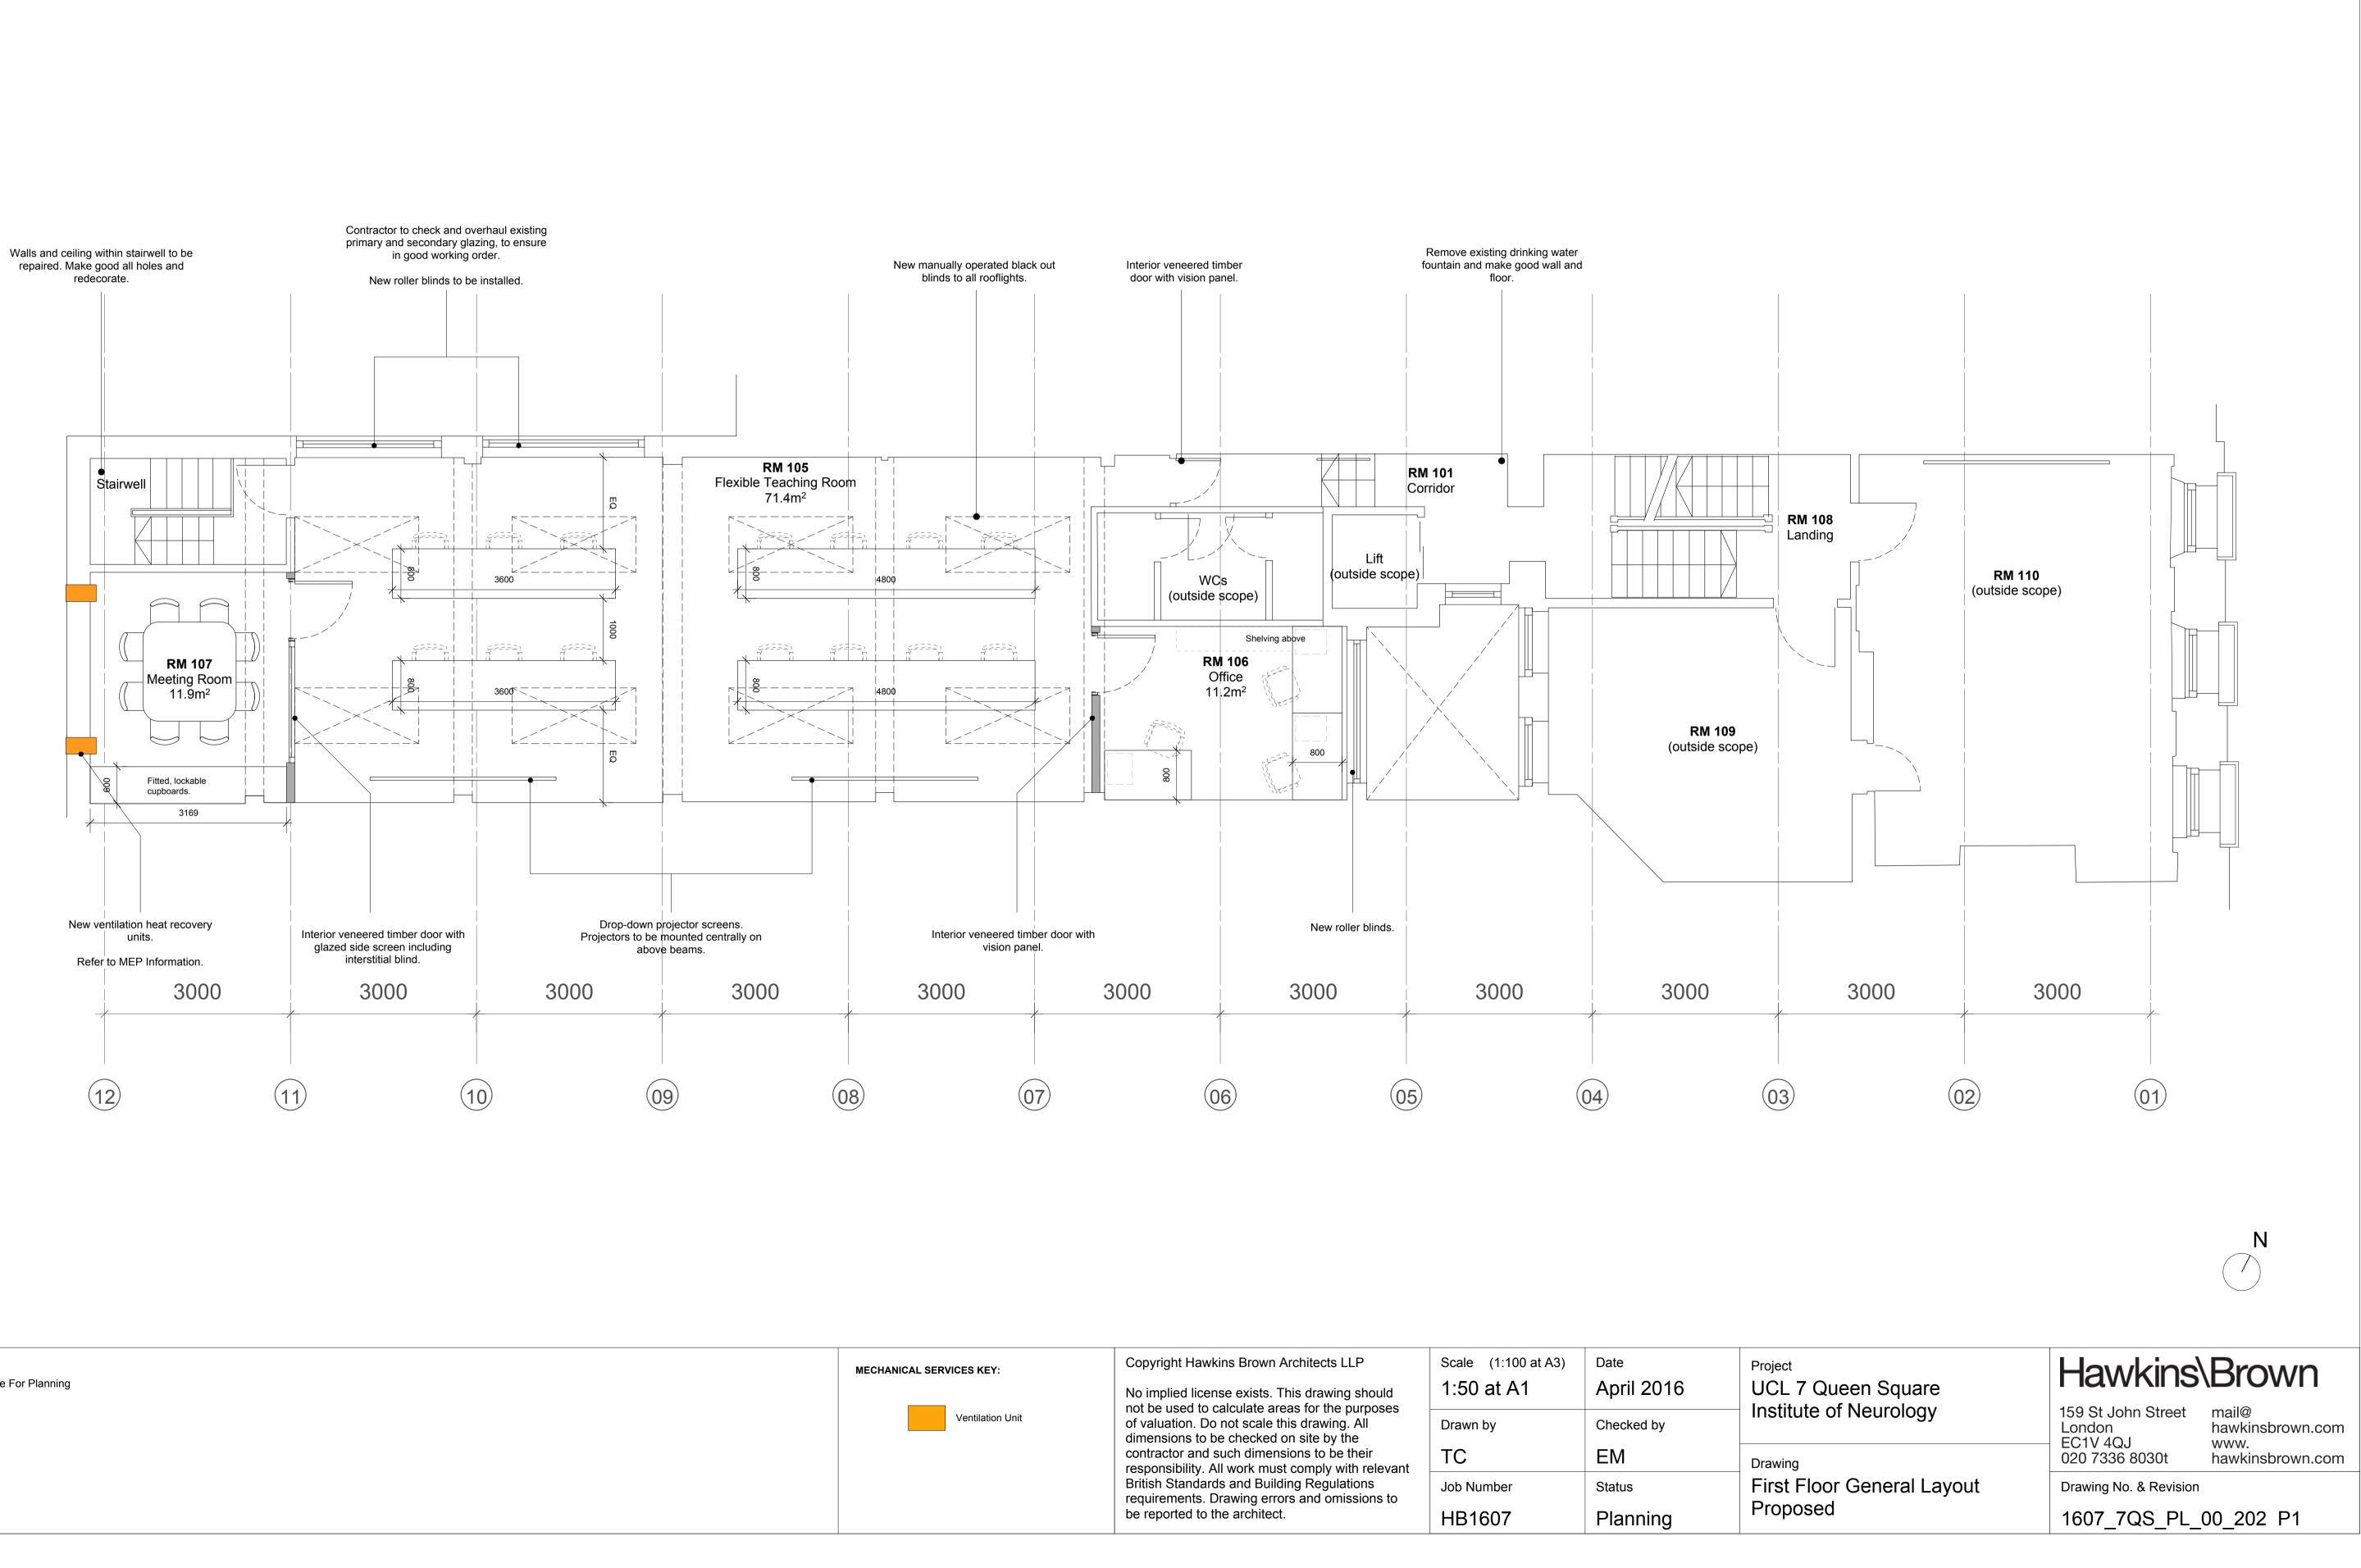

## Revisions

1 28/04/2016 Issue For Planning

| ſ | MECHANICAL SERVICES KEY: | Copyright Hawkins Brown Architects LLP                                                                                                                                                       | Scale (1:100 at A3) | Date       | Project       |
|---|--------------------------|----------------------------------------------------------------------------------------------------------------------------------------------------------------------------------------------|---------------------|------------|---------------|
|   | Ventilation Unit         | No implied license exists. This drawing should<br>not be used to calculate areas for the purposes<br>of valuation. Do not scale this drawing. All<br>dimensions to be checked on site by the | 1:50 at A1          | April 2016 | UCL<br>Instit |
|   |                          |                                                                                                                                                                                              | Drawn by            | Checked by |               |
|   |                          | contractor and such dimensions to be their<br>responsibility. All work must comply with relevant                                                                                             | ТС                  | EM         | Drawin        |
|   |                          | British Standards and Building Regulations<br>requirements. Drawing errors and omissions to<br>be reported to the architect.                                                                 | Job Number          | Status     | First<br>Prop |
|   |                          |                                                                                                                                                                                              | HB1607              | Planning   |               |