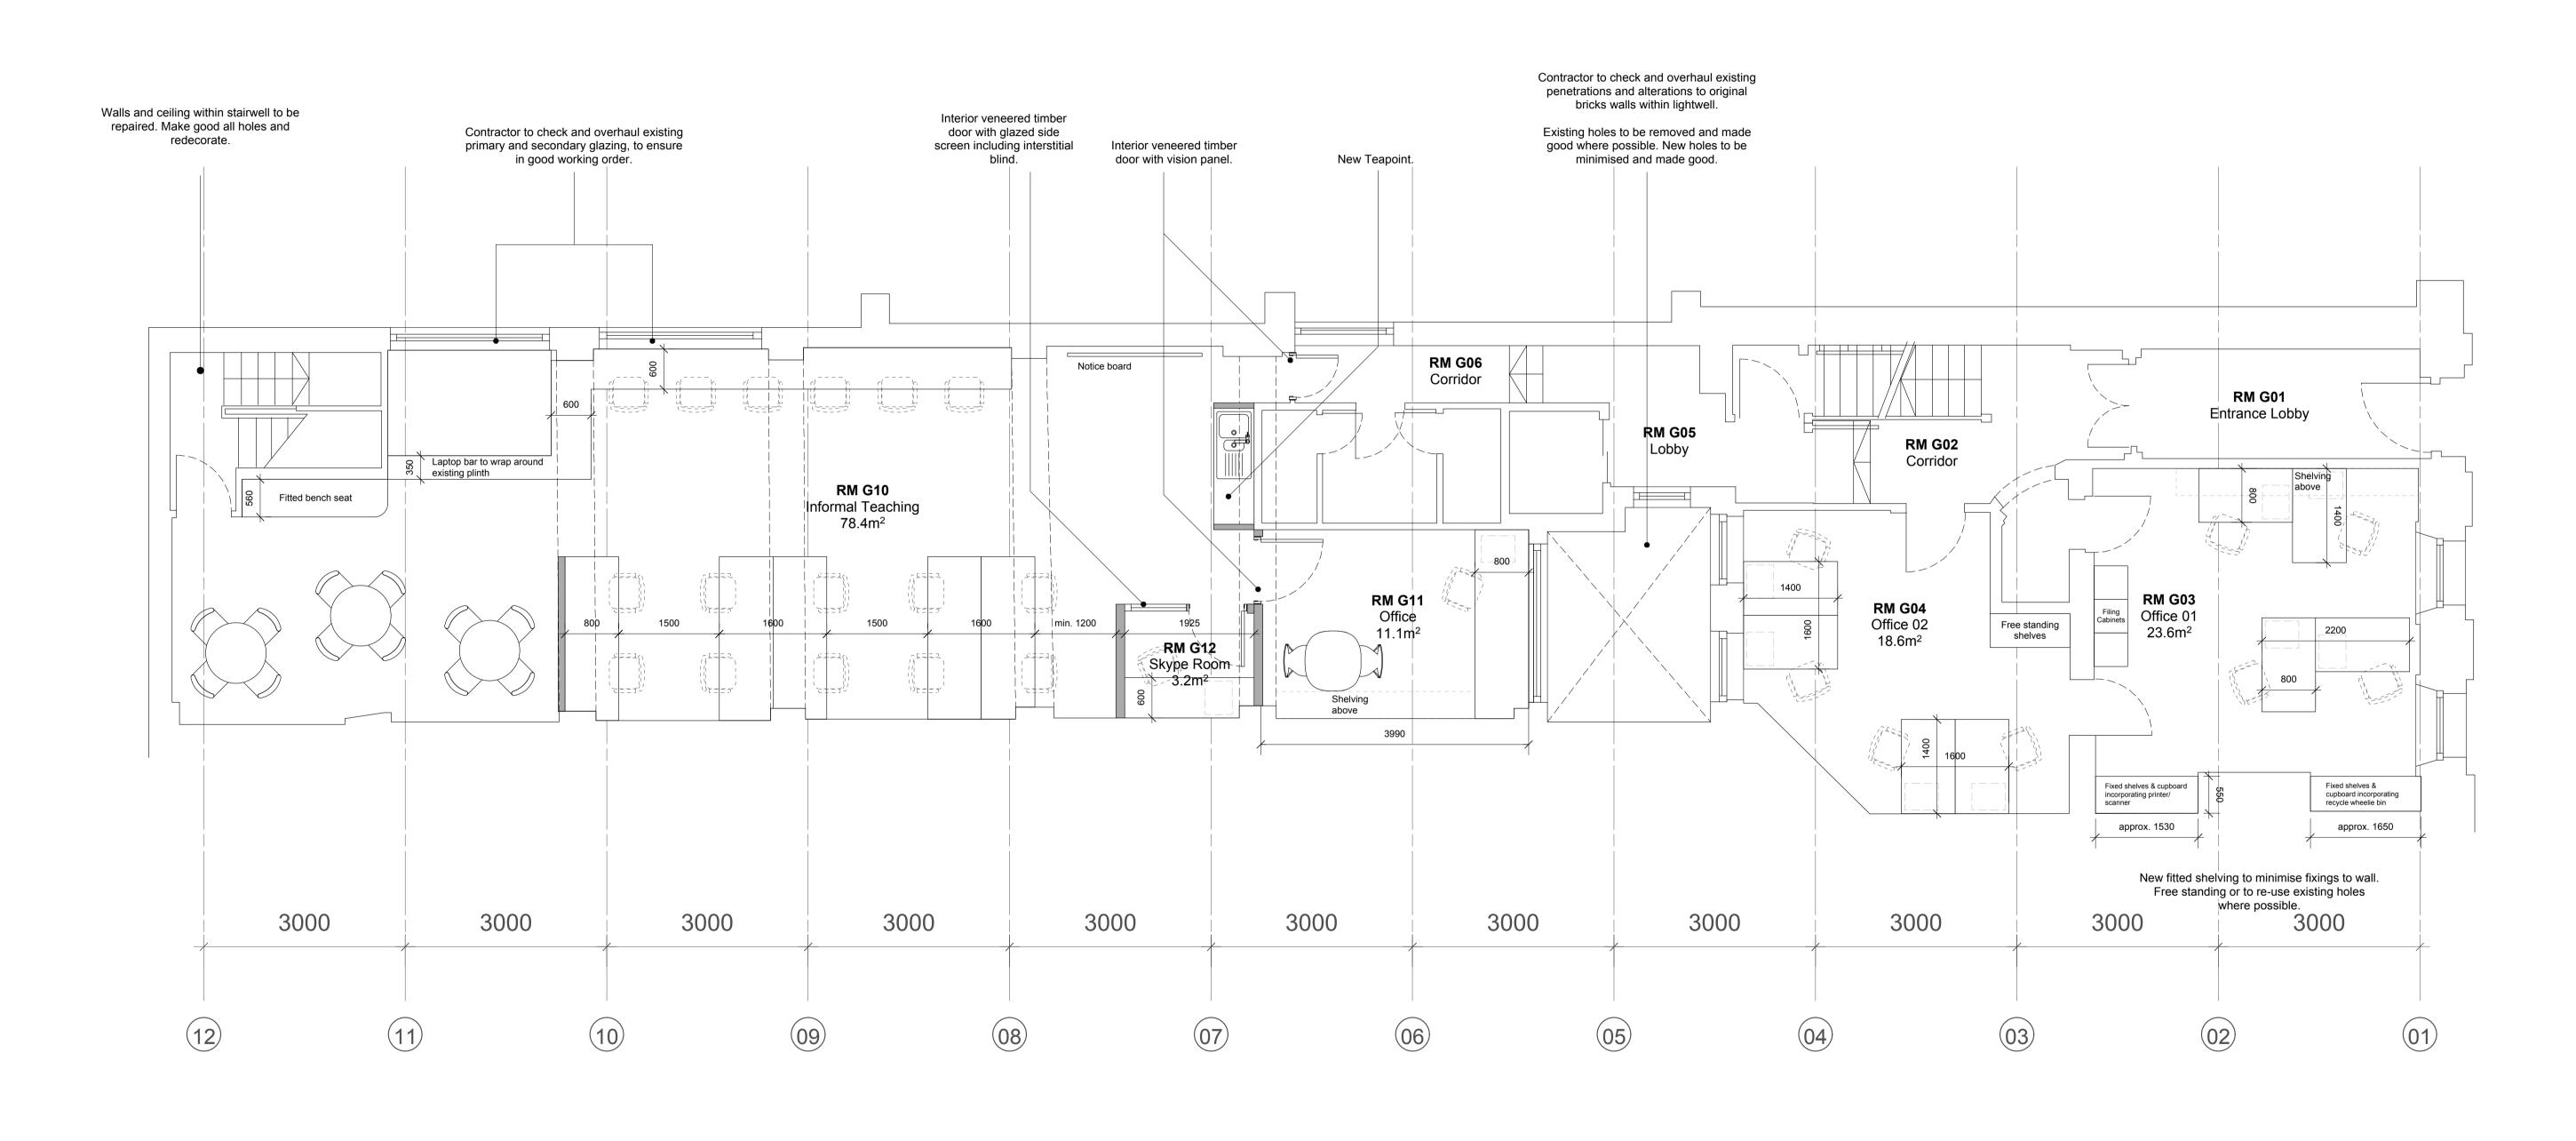

| Revisions 1 28/04/2016 Issue For Planning | Copyright Hawkins Brown Architects LLP                                                                                                                                              | Scale (1:100 at A3) 1:50 at A1 | Date April 2016 | Project UCL 7 Queen Square Institute of Neurology  Drawing Ground Floor General Layout Proposed | Hawkins\Brown          |                  |
|-------------------------------------------|-------------------------------------------------------------------------------------------------------------------------------------------------------------------------------------|--------------------------------|-----------------|-------------------------------------------------------------------------------------------------|------------------------|------------------|
|                                           | No implied license exists. This drawing should not be used to calculate areas for the purposes of valuation. Do not scale this drawing. All dimensions to be checked on site by the | Drawn by                       | Checked by      |                                                                                                 | EC1V 4QJ www.          | hawkinsbrown.com |
|                                           | contractor and such dimensions to be their responsibility. All work must comply with relevant                                                                                       | TC                             | EM              |                                                                                                 |                        | hawkinsbrown.com |
|                                           | British Standards and Building Regulations requirements. Drawing errors and omissions to                                                                                            | Job Number                     | Status          |                                                                                                 | Drawing No. & Revision |                  |
|                                           | be reported to the architect.                                                                                                                                                       | HB1607                         | Planning        |                                                                                                 | 1607_7QS_PL_00_201 P1  |                  |