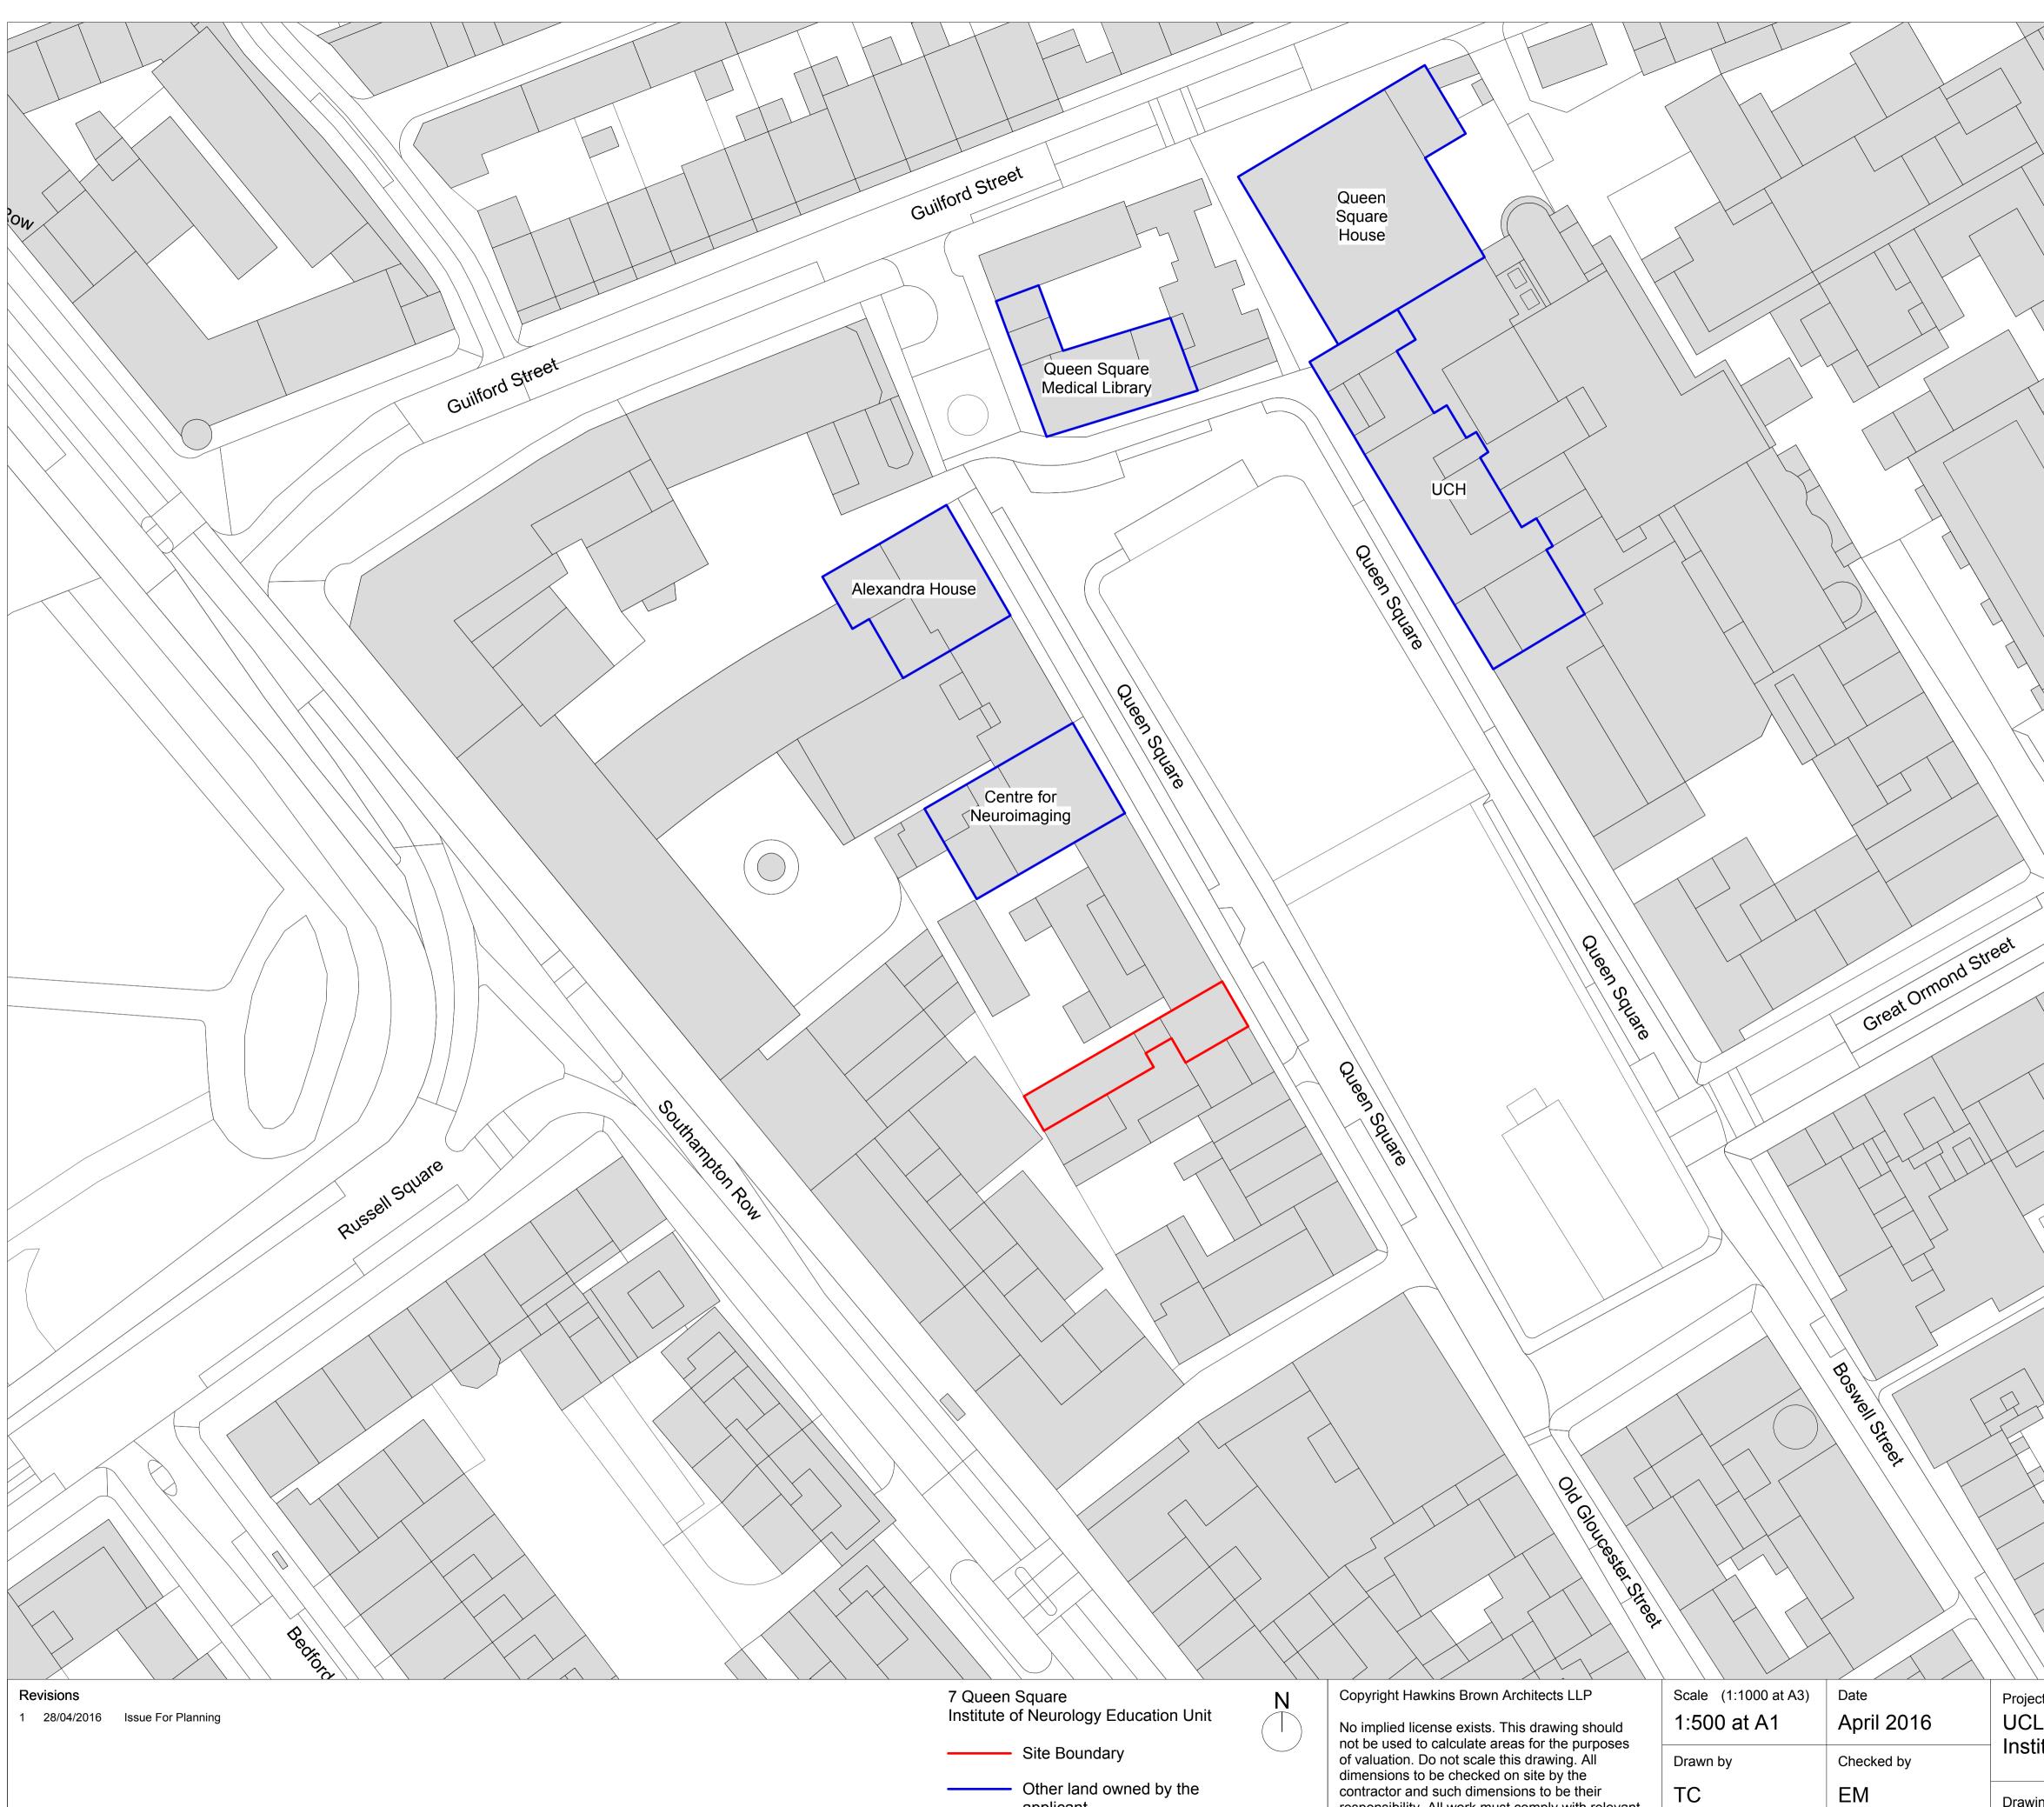

applicant

contractor and such dimensions to be their responsibility. All work must comply with relevant British Standards and Building Regulations requirements. Drawing errors and omissions to be reported to the architect.

| Scale (1:1000 at A3) | Date         | Proj        |
|----------------------|--------------|-------------|
| 1:500 at A1          | April 2016   | UC<br>Ins   |
| Drawn by             | Checked by   |             |
|                      |              |             |
| TC                   | EM           | Drav        |
| TC<br>Job Number     | EM<br>Status | Drav<br>Sit |