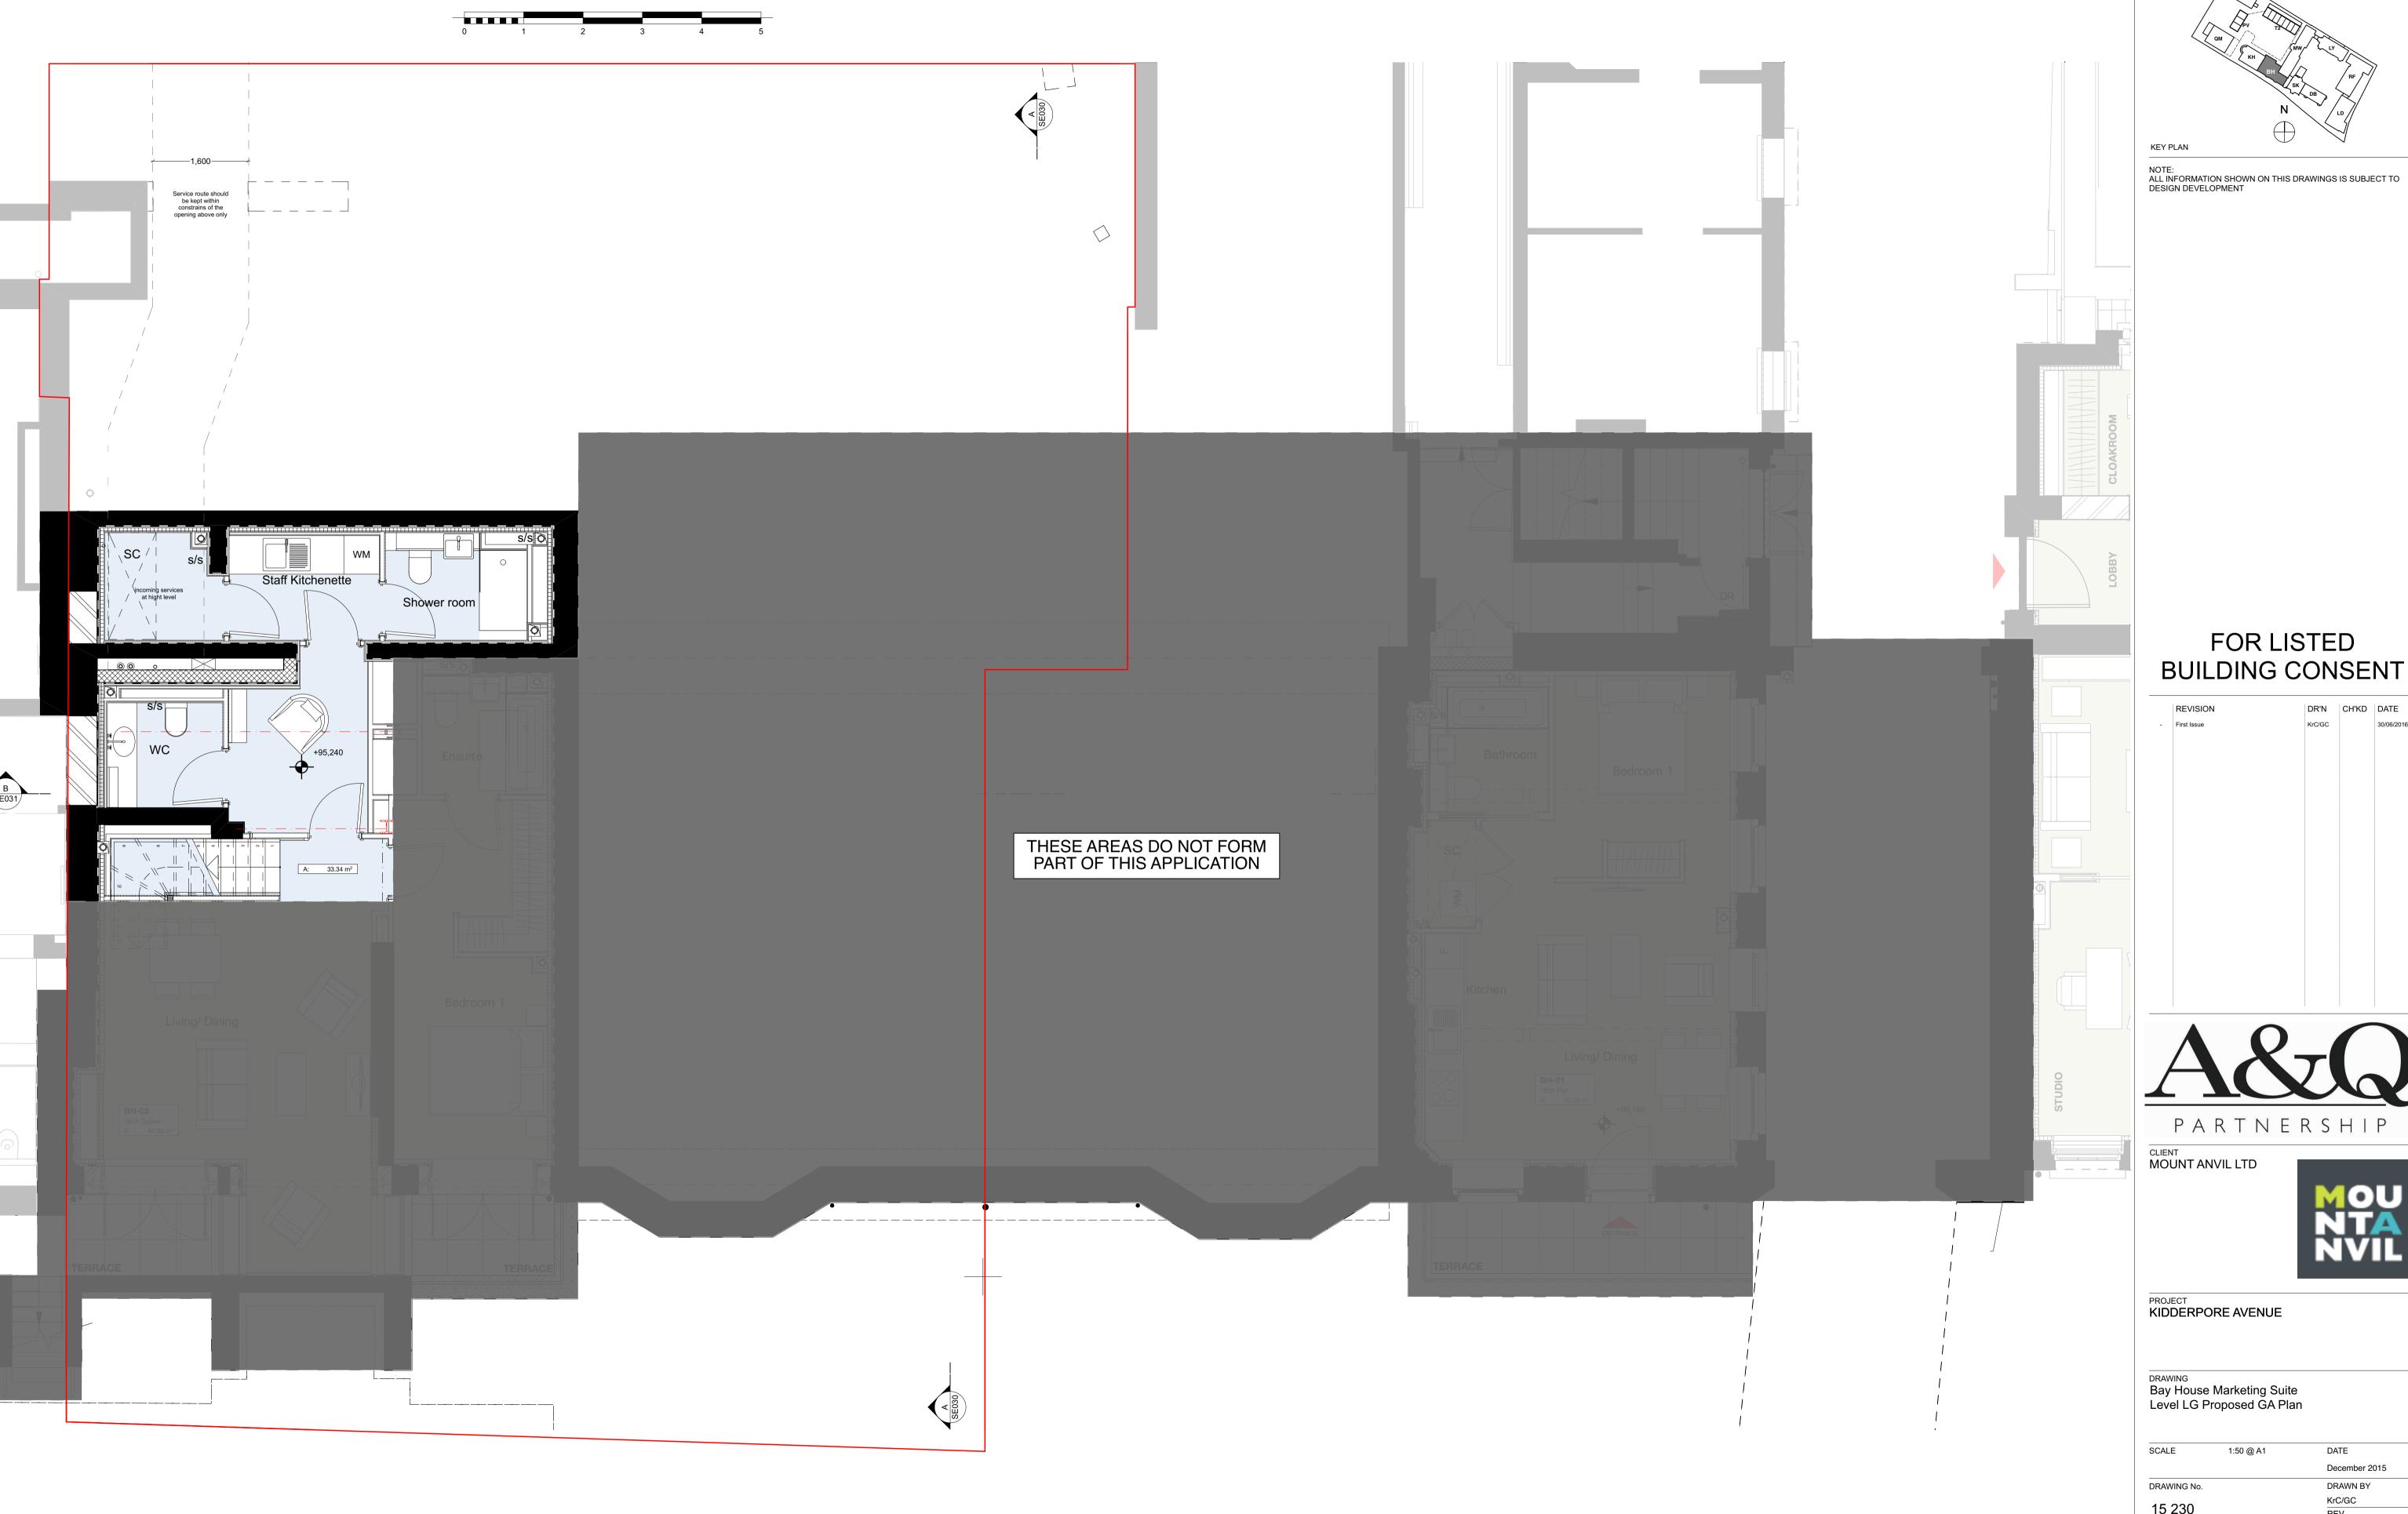

## FOR LISTED **BUILDING CONSENT**

CLIENT
MOUNT ANVIL LTD

PROJECT
KIDDERPORE AVENUE

DRAWING
Bay House Marketing Suite
Level LG Proposed GA Plan

1:50 @ A1 December 2015 DRAWING No. DRAWN BY KrC/GC REV 15 230 9000-DRG-03BH-LG900