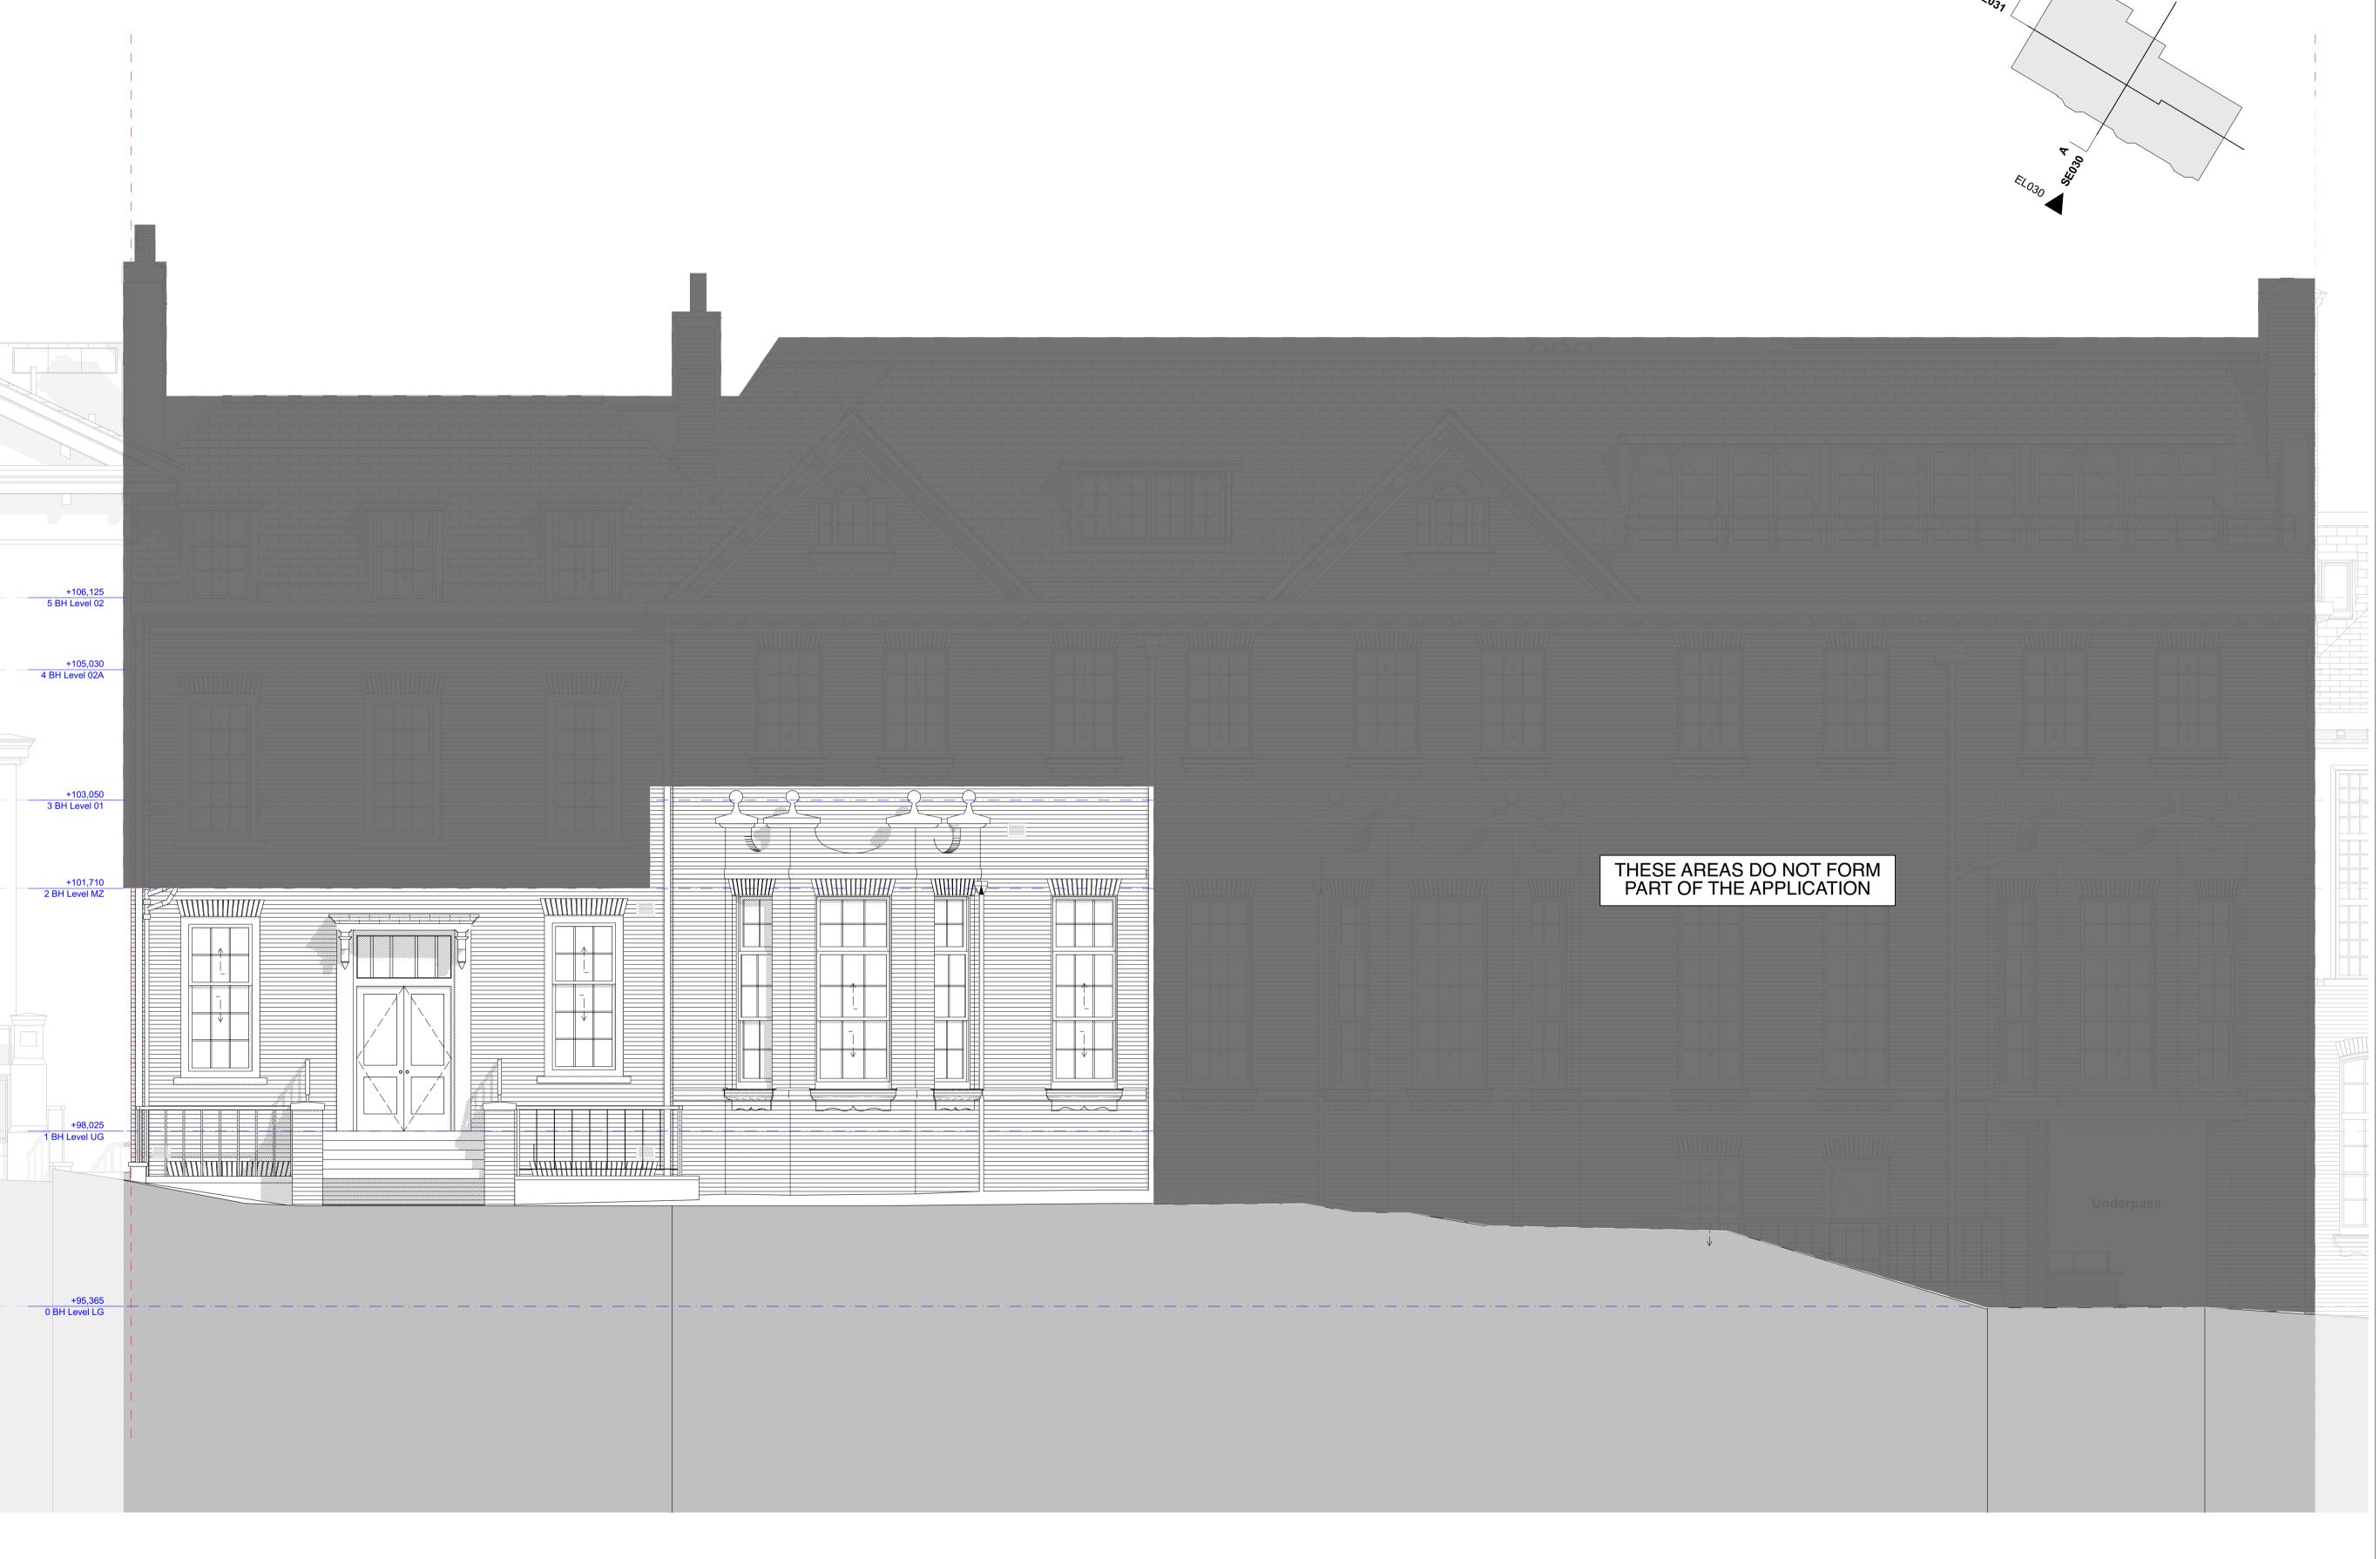

Note: Existing windows to be inspected for damage and renovated

DESIGN DEVELOPINENT

CLIENT MOUNT ANVIL LTD

PROJECT
KIDDERPORE AVENUE

DRAWING
Bay House Marketing Suite
South Elevation as Proposed

DATE
December 2015

DRAWING No.

DRAWN BY

KrC/GC

REV

9000-DRG-02BH-EL900

A & Q PARTNERSHIP (LONDON) LTD
THE LUX BUILDING, 2-4 HOXTON SQUARE, LONDON N 1 6 NU
Tel: 020 7613 2244 Fax: 020 7613 2642 Email:london@aqp.co.uk
ARCHITECTURE DESIGN MASTERPLANNING INTERIORS