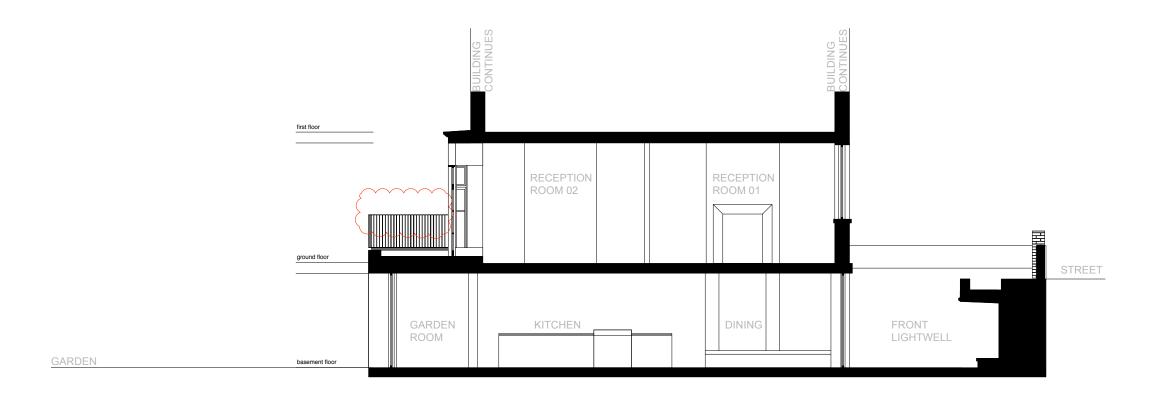

Proposed Long Section CC

Notes

Do not scale from drawings. Errors to be reported immediately to the Architect. To be read in conjunction with all relevant Architects', Services and Structural Engineers' drawings. All existing site, trees and building information has been compiled from different sources. All dimensions to be checked on site.

07.16 (P2): Balcony ballustrade raised by a step height (185mm) to comply with Building Regulations Part K.

Nord London Ltd Unit 9 5 Durham Yard London E2 9QF london@nordarchitecture.com graeme@nordarchitecture.com www.nordarchitecture..com

## Proposed Section CC

Drawing No. / Rev

L(00)17