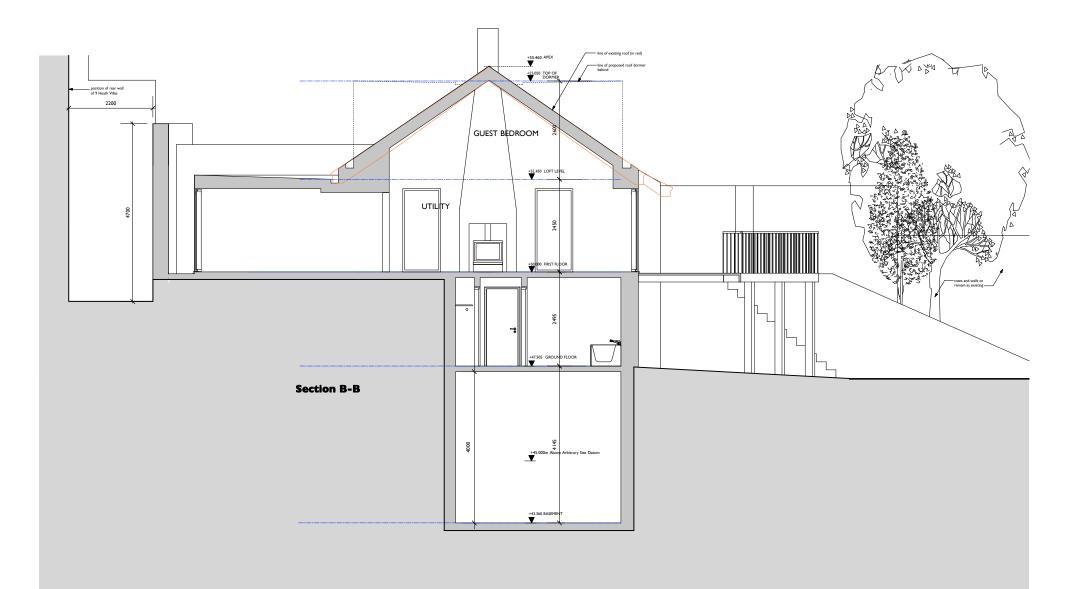

DRAWING TITLE: SECTION B-B

status: PLANNING

NOTE: Do not scale from the drawing. Any discrepancies to be reported to the architect. All dimensions will be taken on site prior to ordering and construction. Copyright remains with the architect. This drawing is to be read in conjunction with the specification and all other relevant drawings.