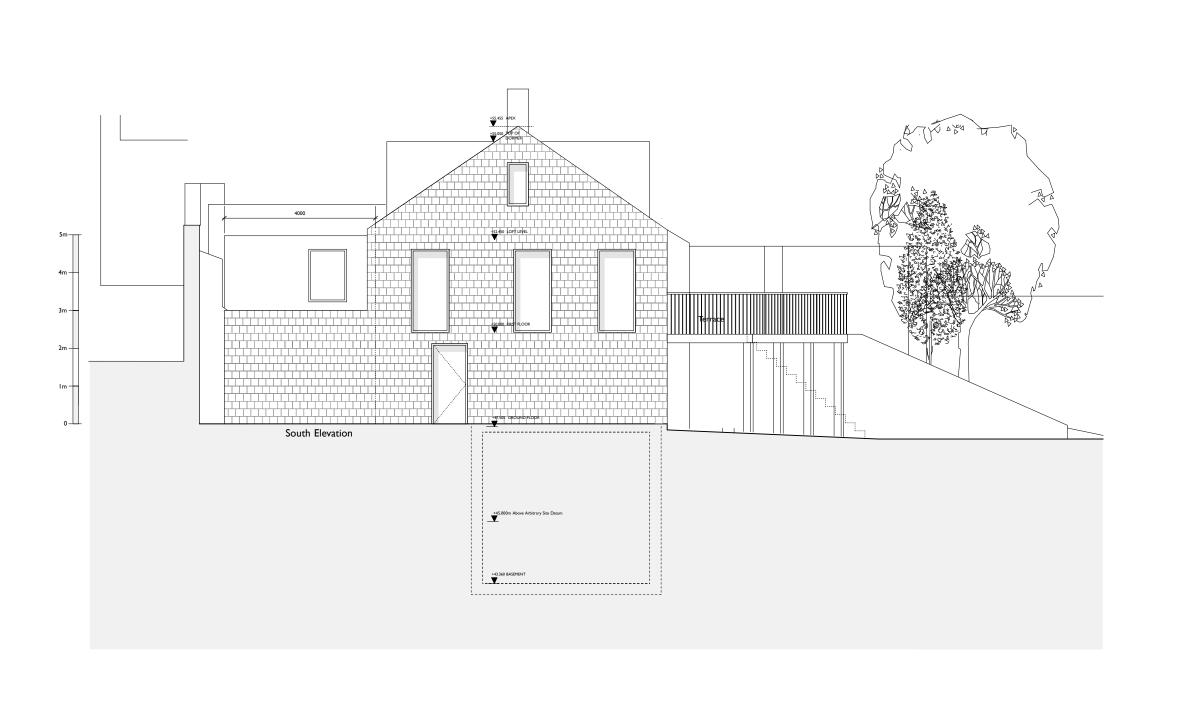

## MATERIALS

Walls: Slate (house) Timber (outhouse)

Roof: Slate

Windows: Anodised aluminium

Doors: Painted timber

Terrace: Timber

PROJECT:

## THE GARDEN HOUSE

DRAWING TITLE: South Elevation

STATUS: PLANNING

NOTE:

Do not scale from the drawing. Any discrepancies to be reported to the architect.
All dimensions will be taken on site prior to ordering and construction.