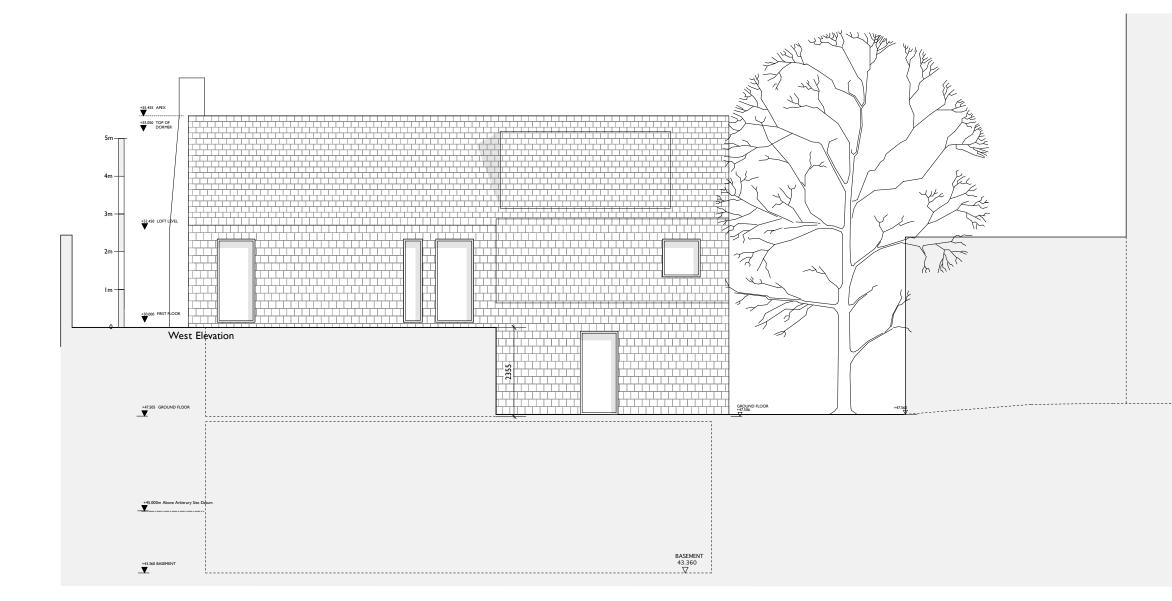

### MATERIALS

| Walls:   | Slate (house)<br>Timber (outhouse) |
|----------|------------------------------------|
| Roof:    | Slate                              |
| Windows: | Anodised aluminium                 |

Doors: Painted timber

#### PROJECT: THE GARDEN HOUSE

DRAWING TITLE: West Elevation

status: PLANNING

NOTE: Do not scale from the drawing. Any discrepancies to be reported to the architect. All dimensions will be taken on site prior to ordering and construction. Copyright remains with the architect. This drawing is to be read in conjunction with the specification and all other relevant drawings.