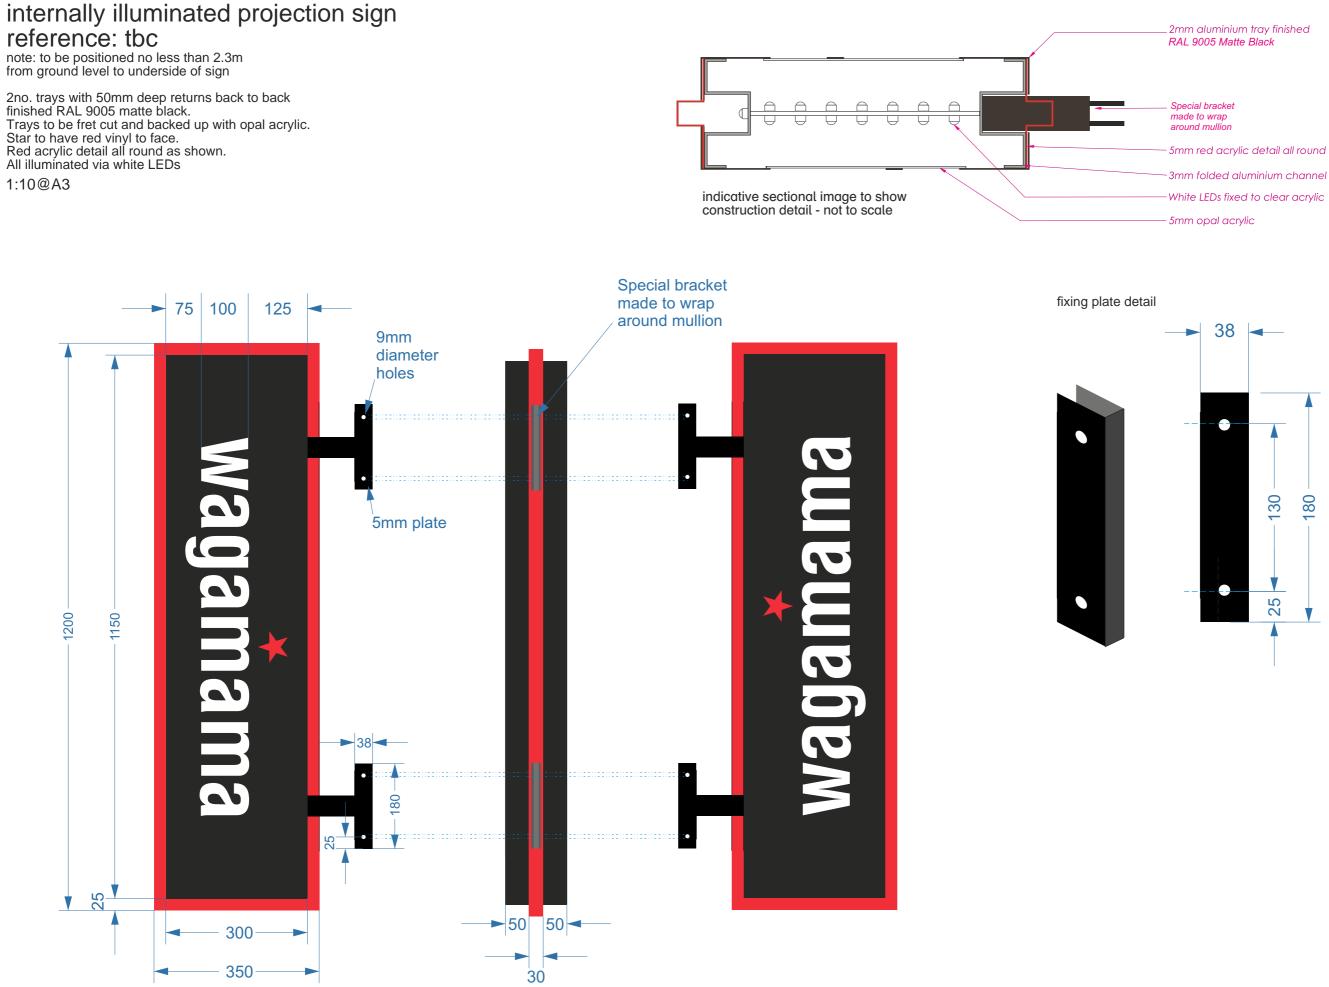

# **Signage Elements**

- 5mm red acrylic detail all round

#### Signage Proposal

Client: wagamama

Brand: wagamama

Site: Camden

| Drawn By:   | GS         |
|-------------|------------|
| Start Date: | 09/05/2016 |
| Scale:      | 1:8 @A3    |
| Rev Number: | 2          |
|             |            |