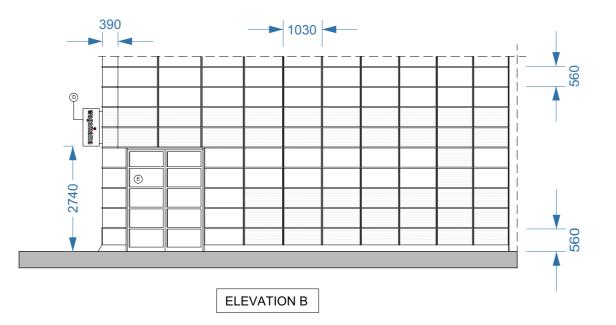

# **Elevations**

### Signage Proposal

Client: wagamama

Brand: wagamama

Site: Camden

| Drawn By:   | GS         |
|-------------|------------|
| Start Date: | 09/05/2016 |
| Scale:      | 1:100 @A3  |
| Rev Number  | : 2        |
| Rev Date:   | 01/07/2016 |