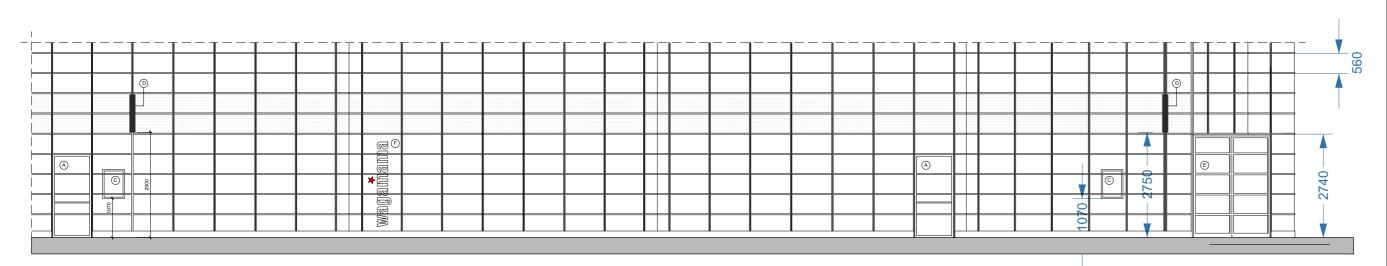

# **Elevations**

### Signage Proposal

Client: wagamama

Brand: wagamama

Site: Camden

| Drawn By:   | GS         |
|-------------|------------|
| Start Date: | 09/05/2016 |
| Scale:      | 1:100 @A3  |
| Rev Number  | : 2        |
| Rev Date:   | 01/07/2016 |