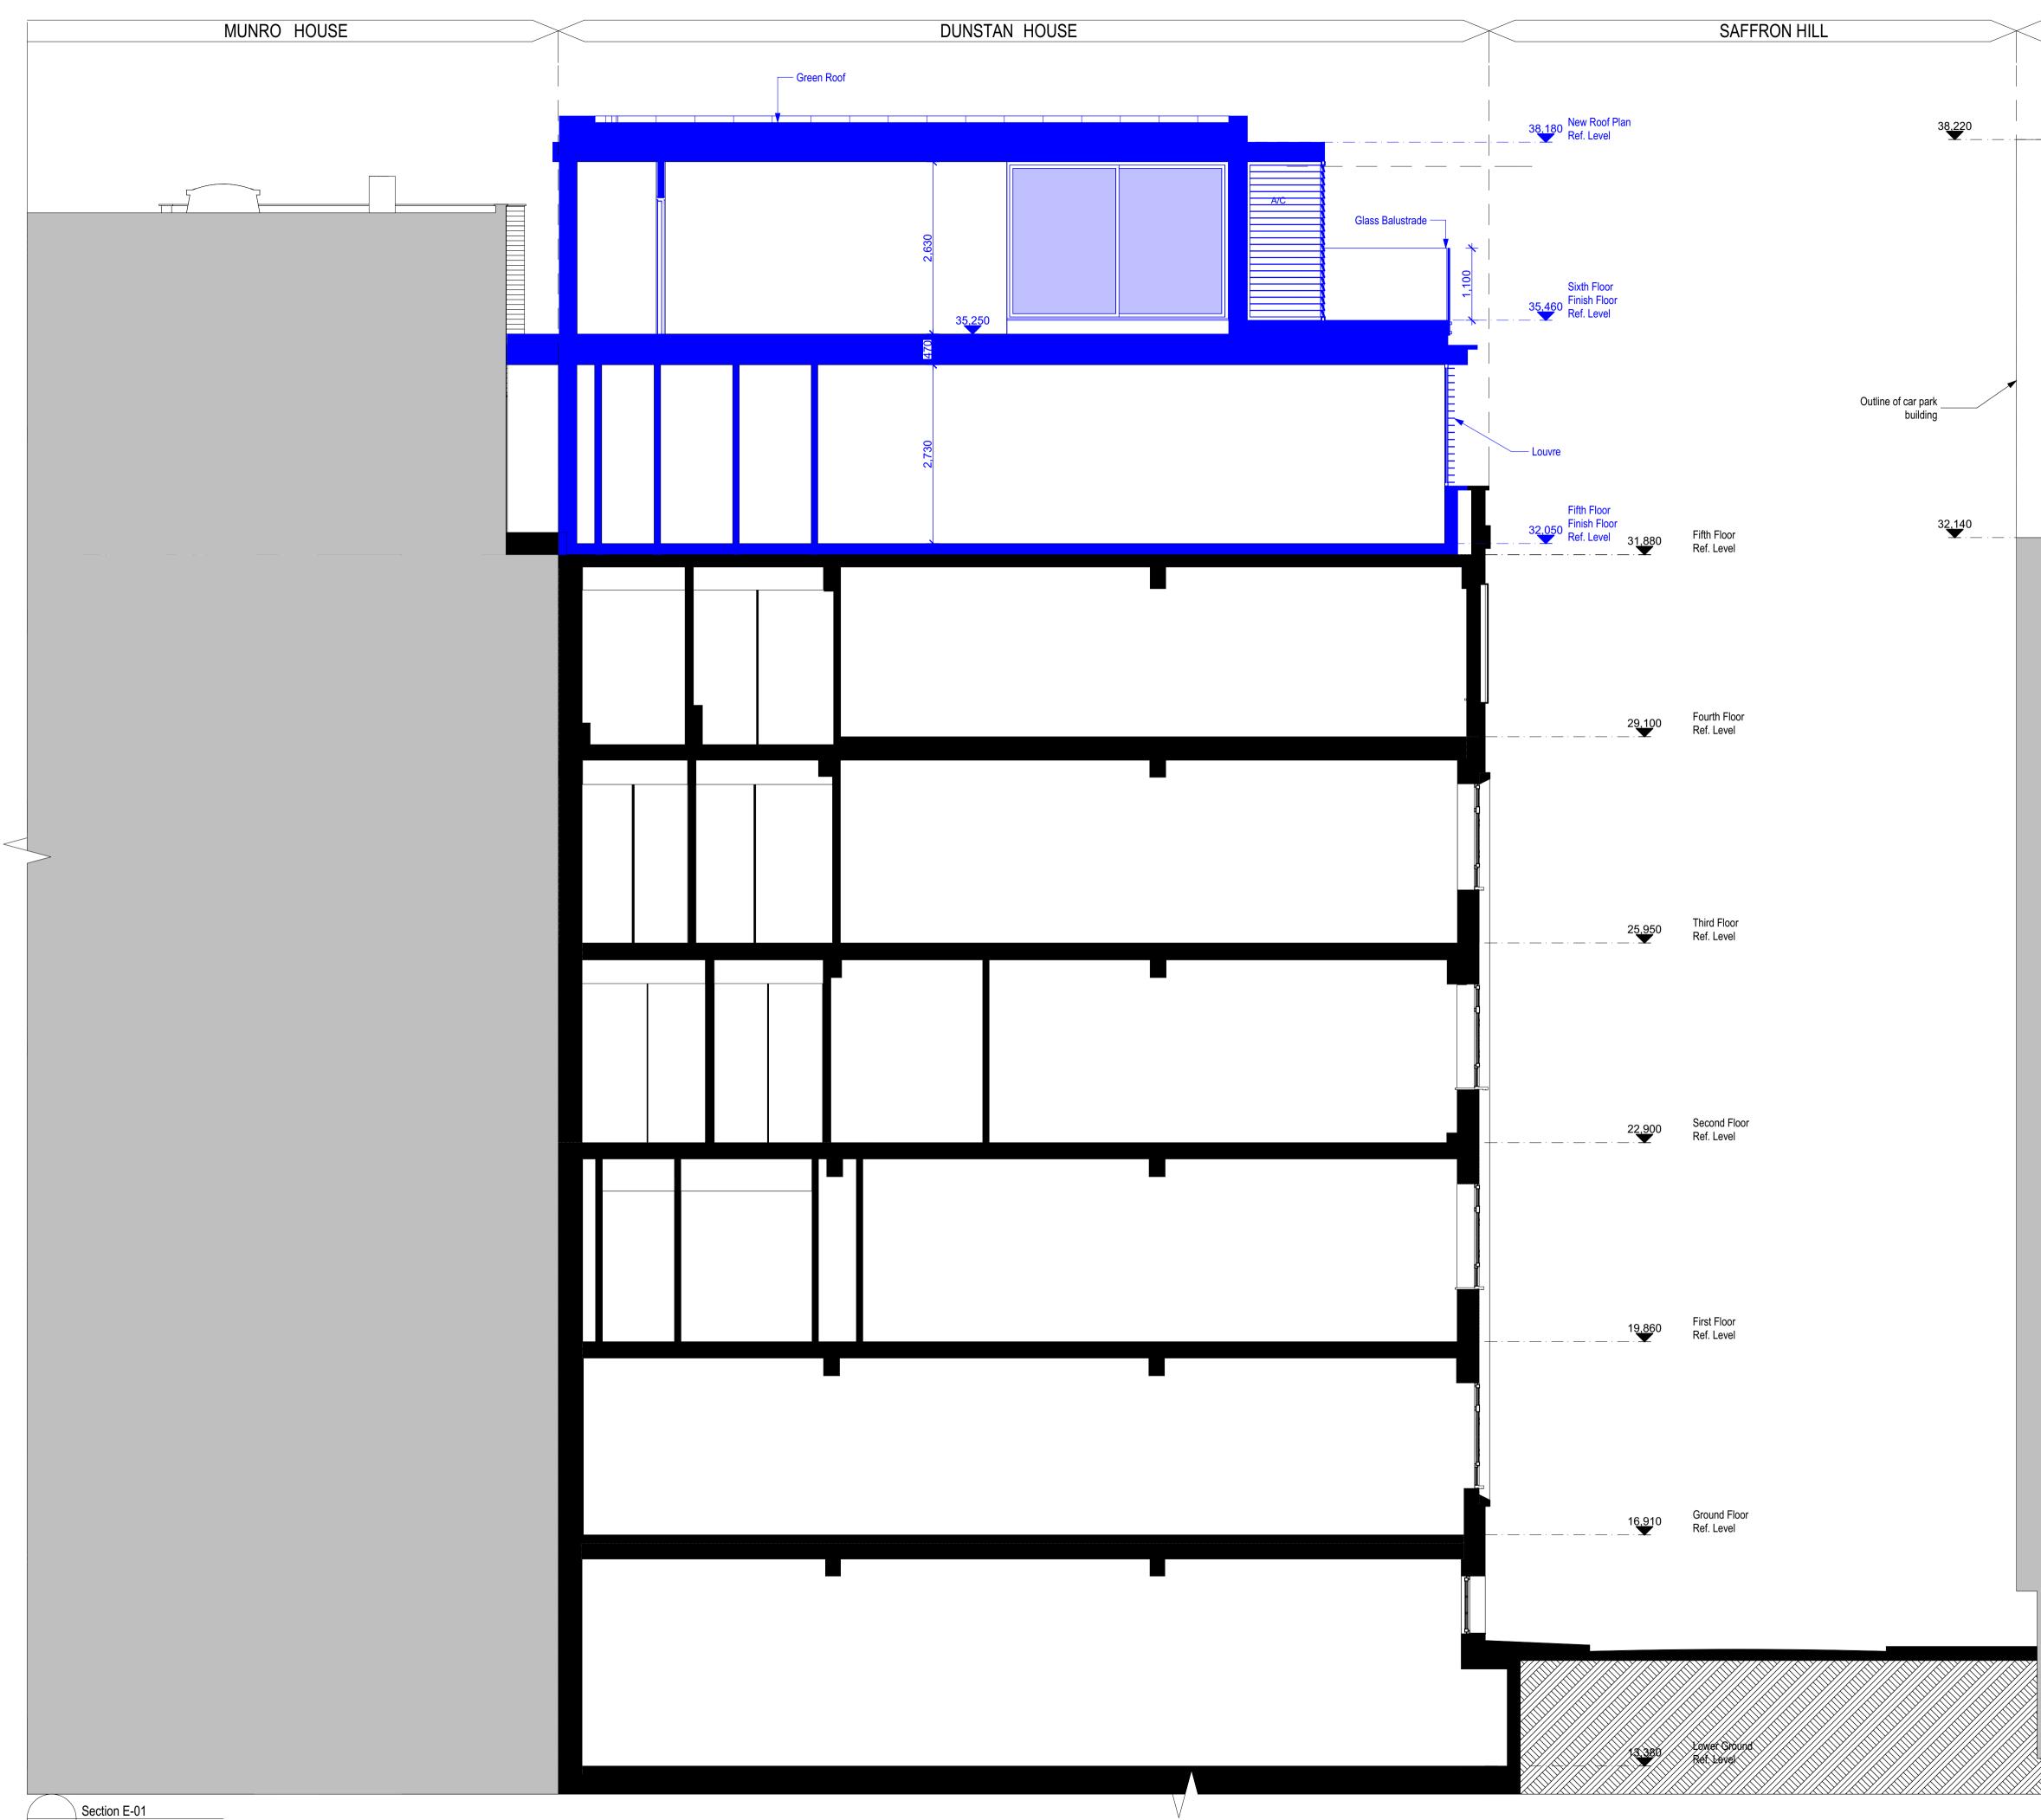

## WALL LEGEND

- EXISTING STRUCTURE
- - EXISTING STRUCTURE TO BE DEMOLISHED
  - PROPOSED STRUCTURE

F 01-07-2016 MINOR AMENDMENTS E 16-05-2016 SE CORNER REVISED D 02-02-2016 FOR DAYLIGHTING STUDY

C 22-07-2015 GENERAL UPDATE B 25-06-2015 DUCT ADDED IN LIGHT WELL

*Drawing:* E-01 Section

## AS PROPOSED PLANNING

| Drawn by: | FE      | Date:    | 01/07/2016 |
|-----------|---------|----------|------------|
| Checked:  | RWA     | Scale:   | 1:50 @ A1  |
| Job No:   | 2394 A  |          | 1:100 @ A3 |
| Dwg No:   | V1/1113 | Revision | <u> </u>   |