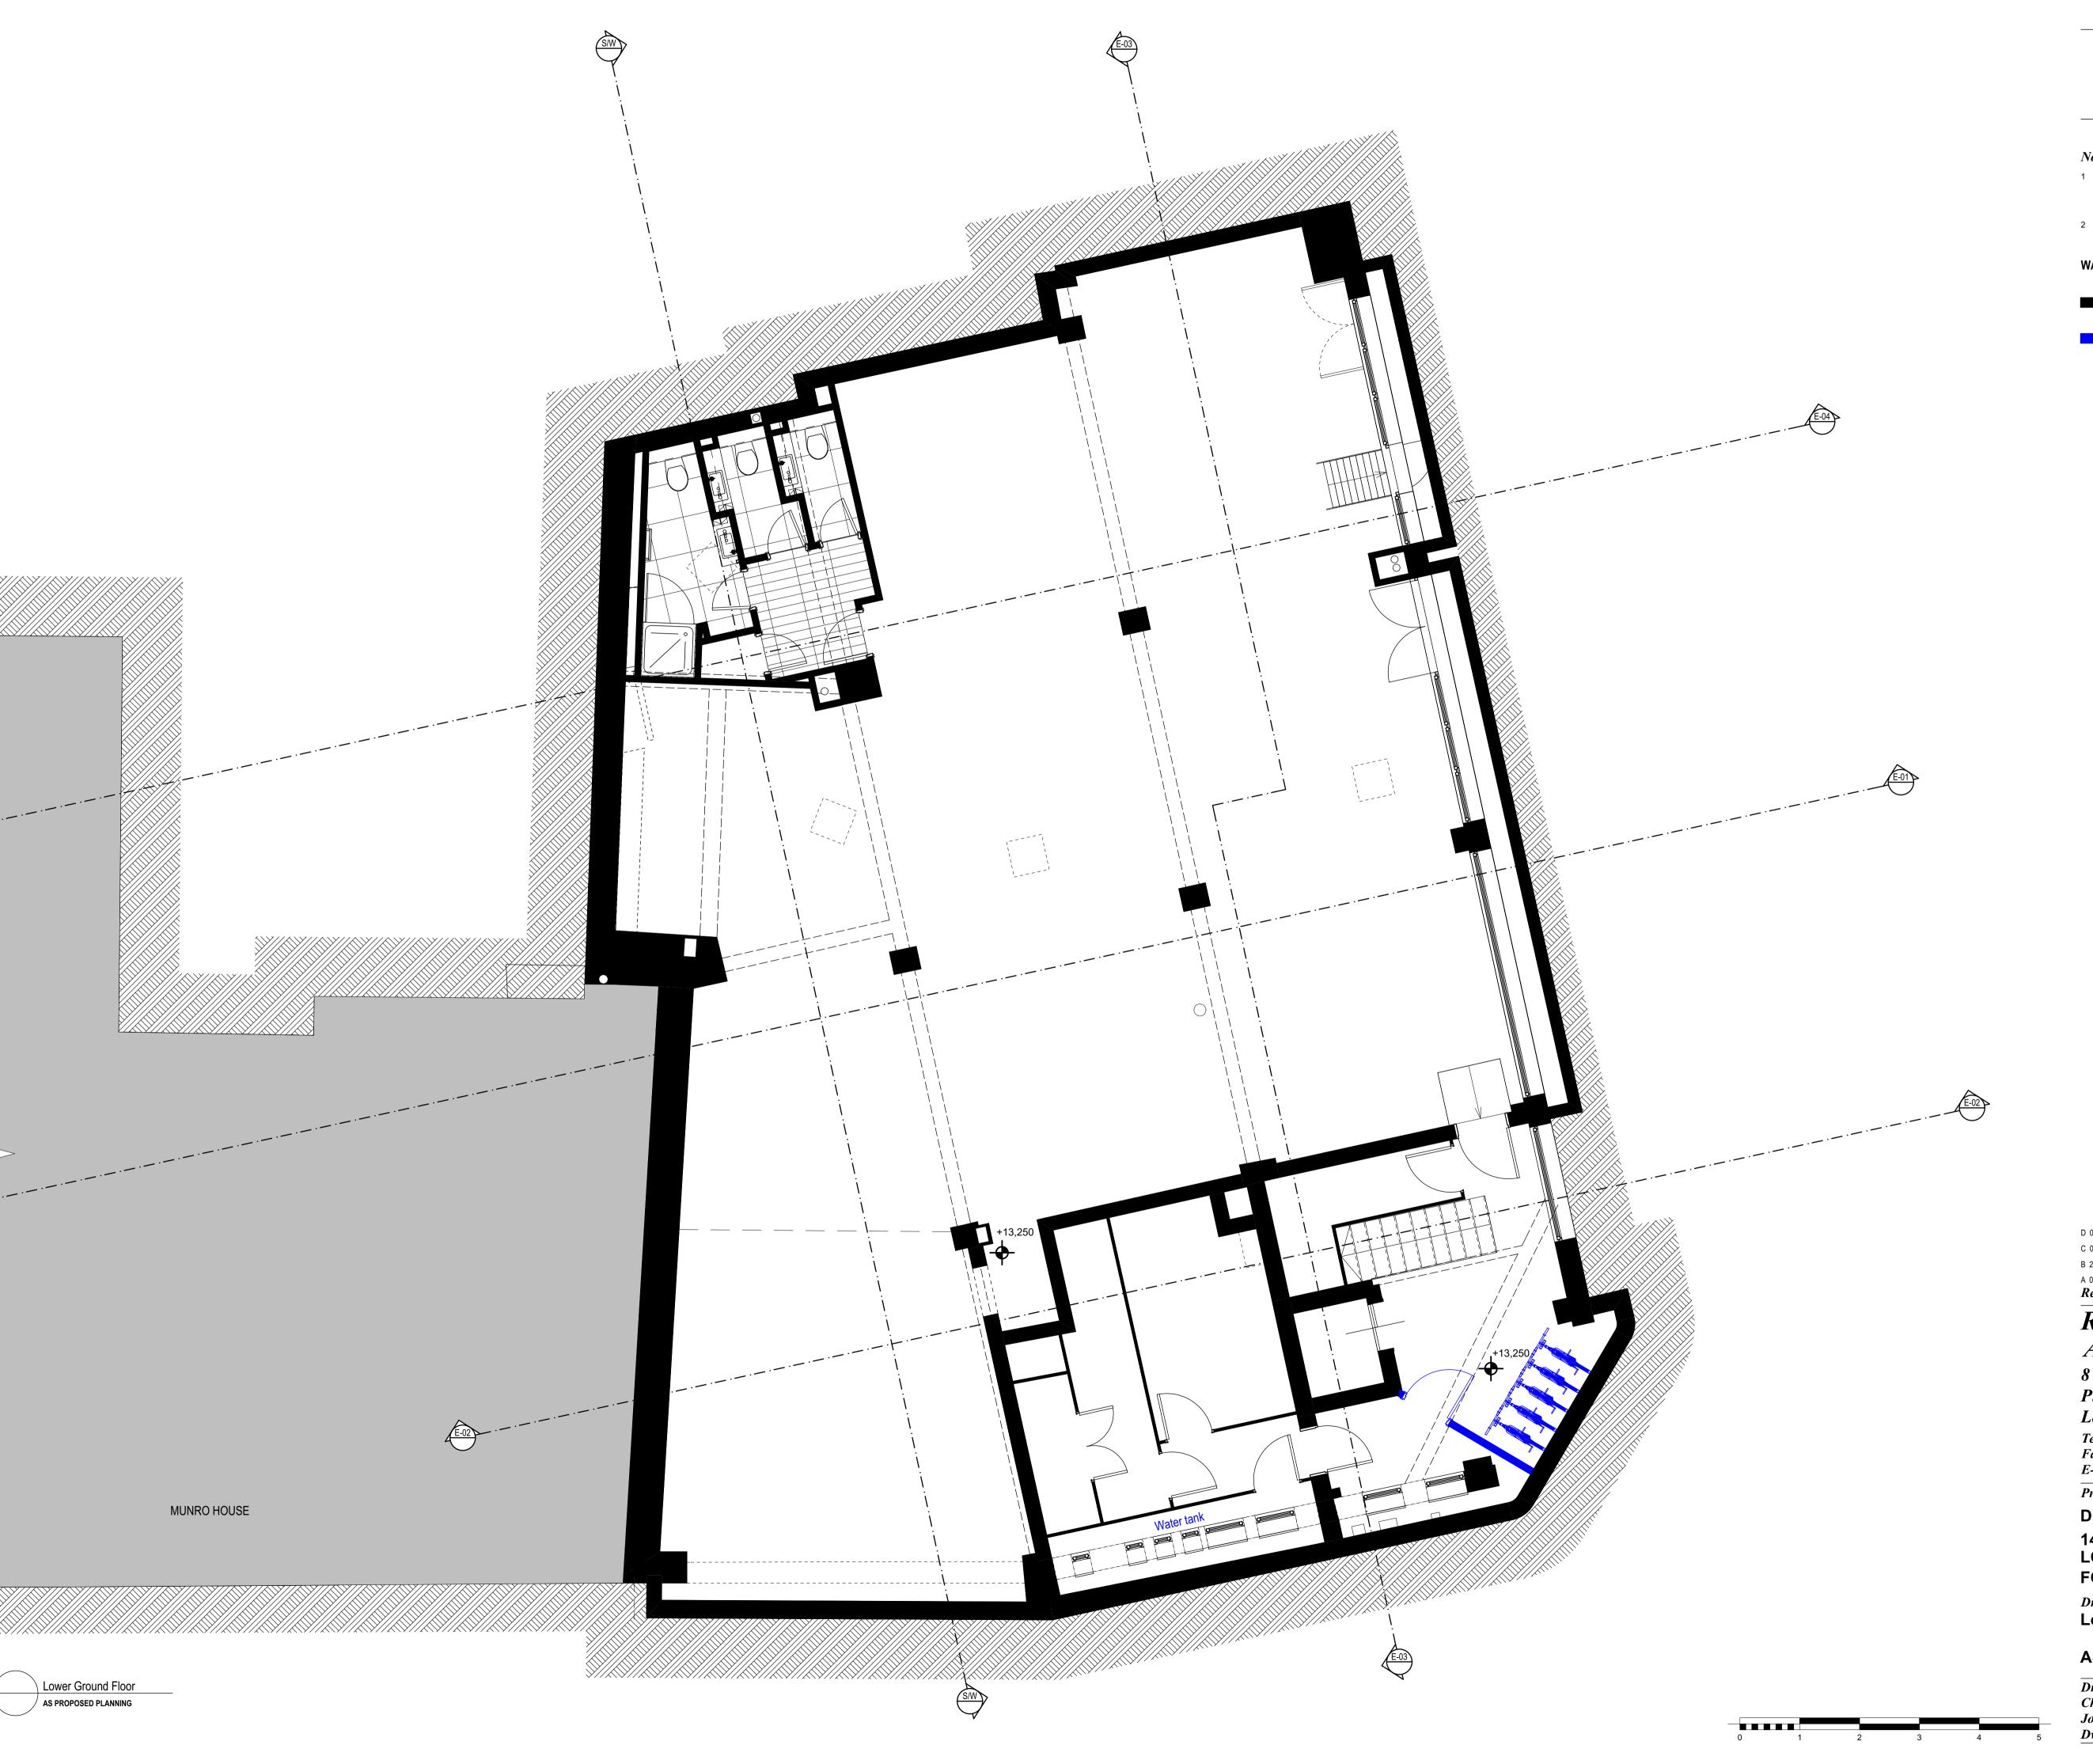

## ROBSON WARREN Architects

8 Northfields Prospect Putney Bridge Road London SW18 1PE

Telephone: 020-8871 9349 Facsimile: 020-8871 9489

E-mail: architects@robsonwarren.co.uk

Project:

**DUNSTAN HOUSE** 

14A ST CROSS STREET LONDON EC1N 8XA

FOR: STEEPARCHES LTD Drawing:

Lower Ground Floor

## AS PROPOSED PLANNING

| Drawn by: FE |         | Date:    | 01/07/2016 |
|--------------|---------|----------|------------|
| Checked:     | RWA     | Scale:   | 1:50 @ A1  |
| ob No:       | 2394 A  |          | 1:100 @ A3 |
| )wa Na       | V1/1100 | Revision | . D        |