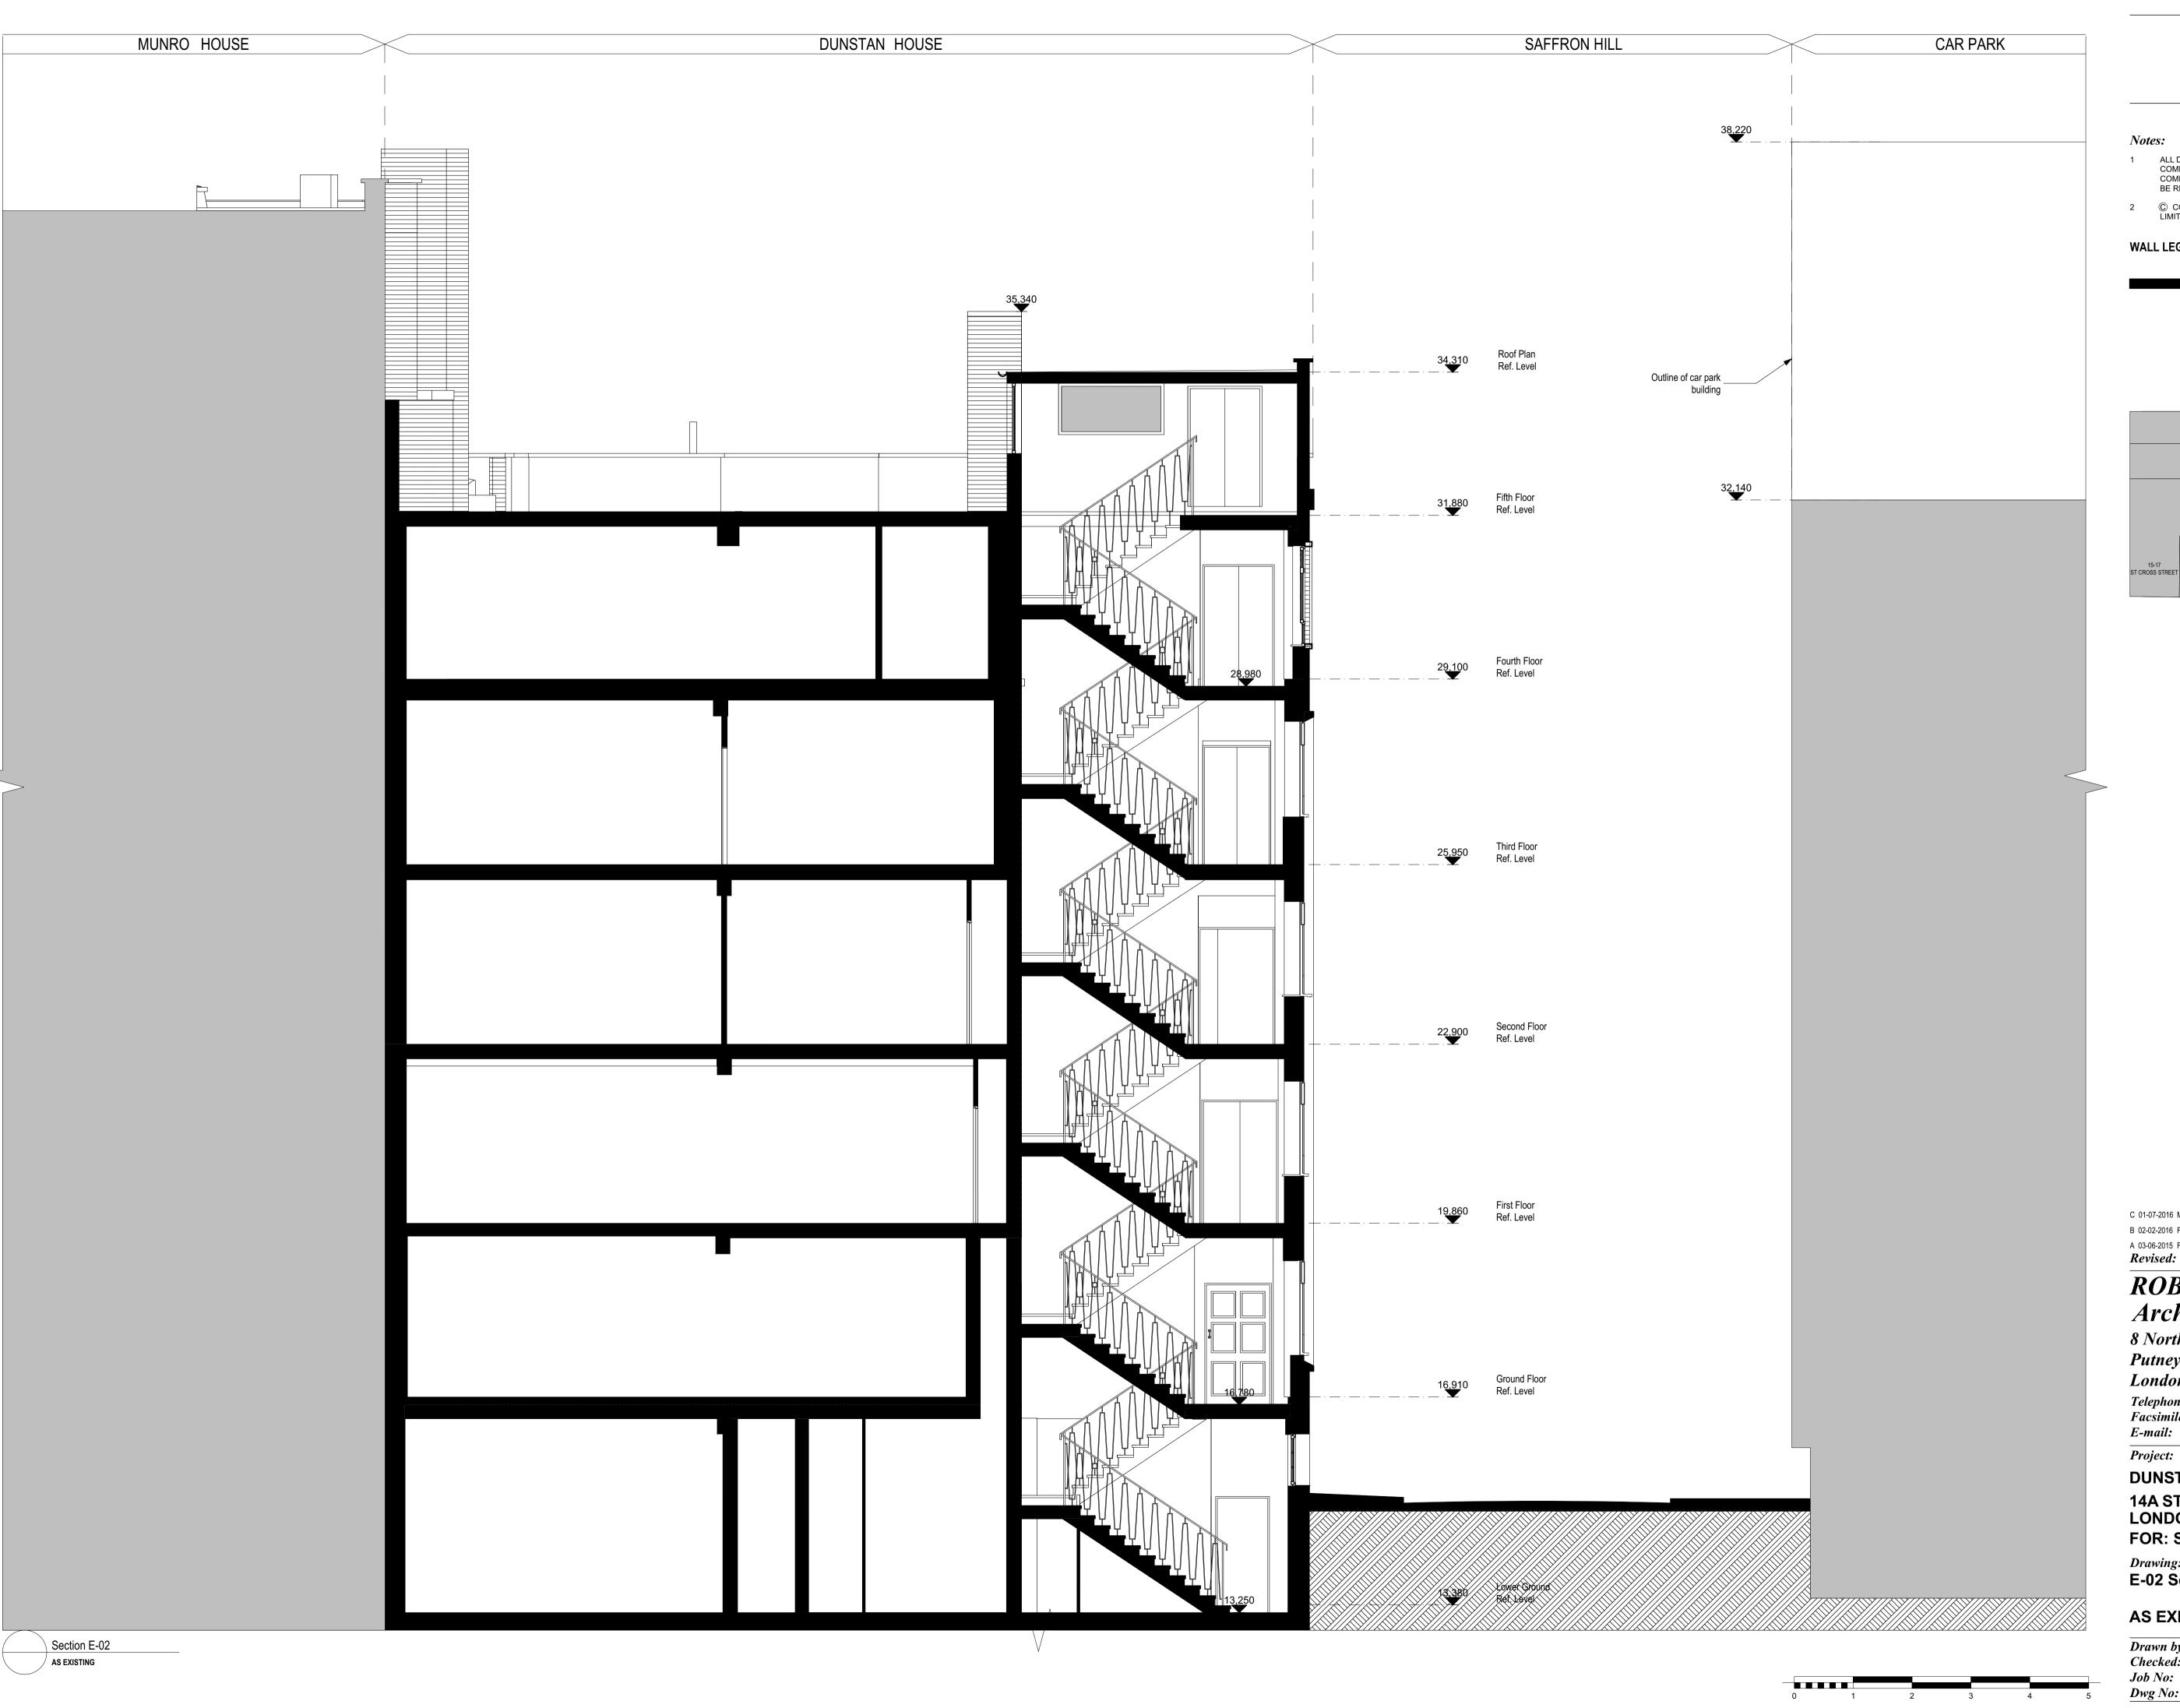

WALL LEGEND

EXISTING STRUCTURE

C 01-07-2016 MINOR AMENDMENTS

B 02-02-2016 FOR DAYLIGHTING STUDY A 03-06-2015 FIRST ISSUE *Revised:* 

## ROBSON WARREN Architects

8 Northfields Prospect Putney Bridge Road London SW18 1PE

Telephone: 020-8871 9349 Facsimile: 020-8871 9489

E-mail: architects@robsonwarren.co.uk

**DUNSTAN HOUSE** 

14A ST CROSS STREET LONDON EC1N 8XA FOR: STEEPARCHES LTD

Drawing: E-02 Section

**AS EXISTING** 

Drawn by: FE Date: 0
Checked: RWA Scale:
Job No: 2394 A
Dwg No: V1/1014 Revision: