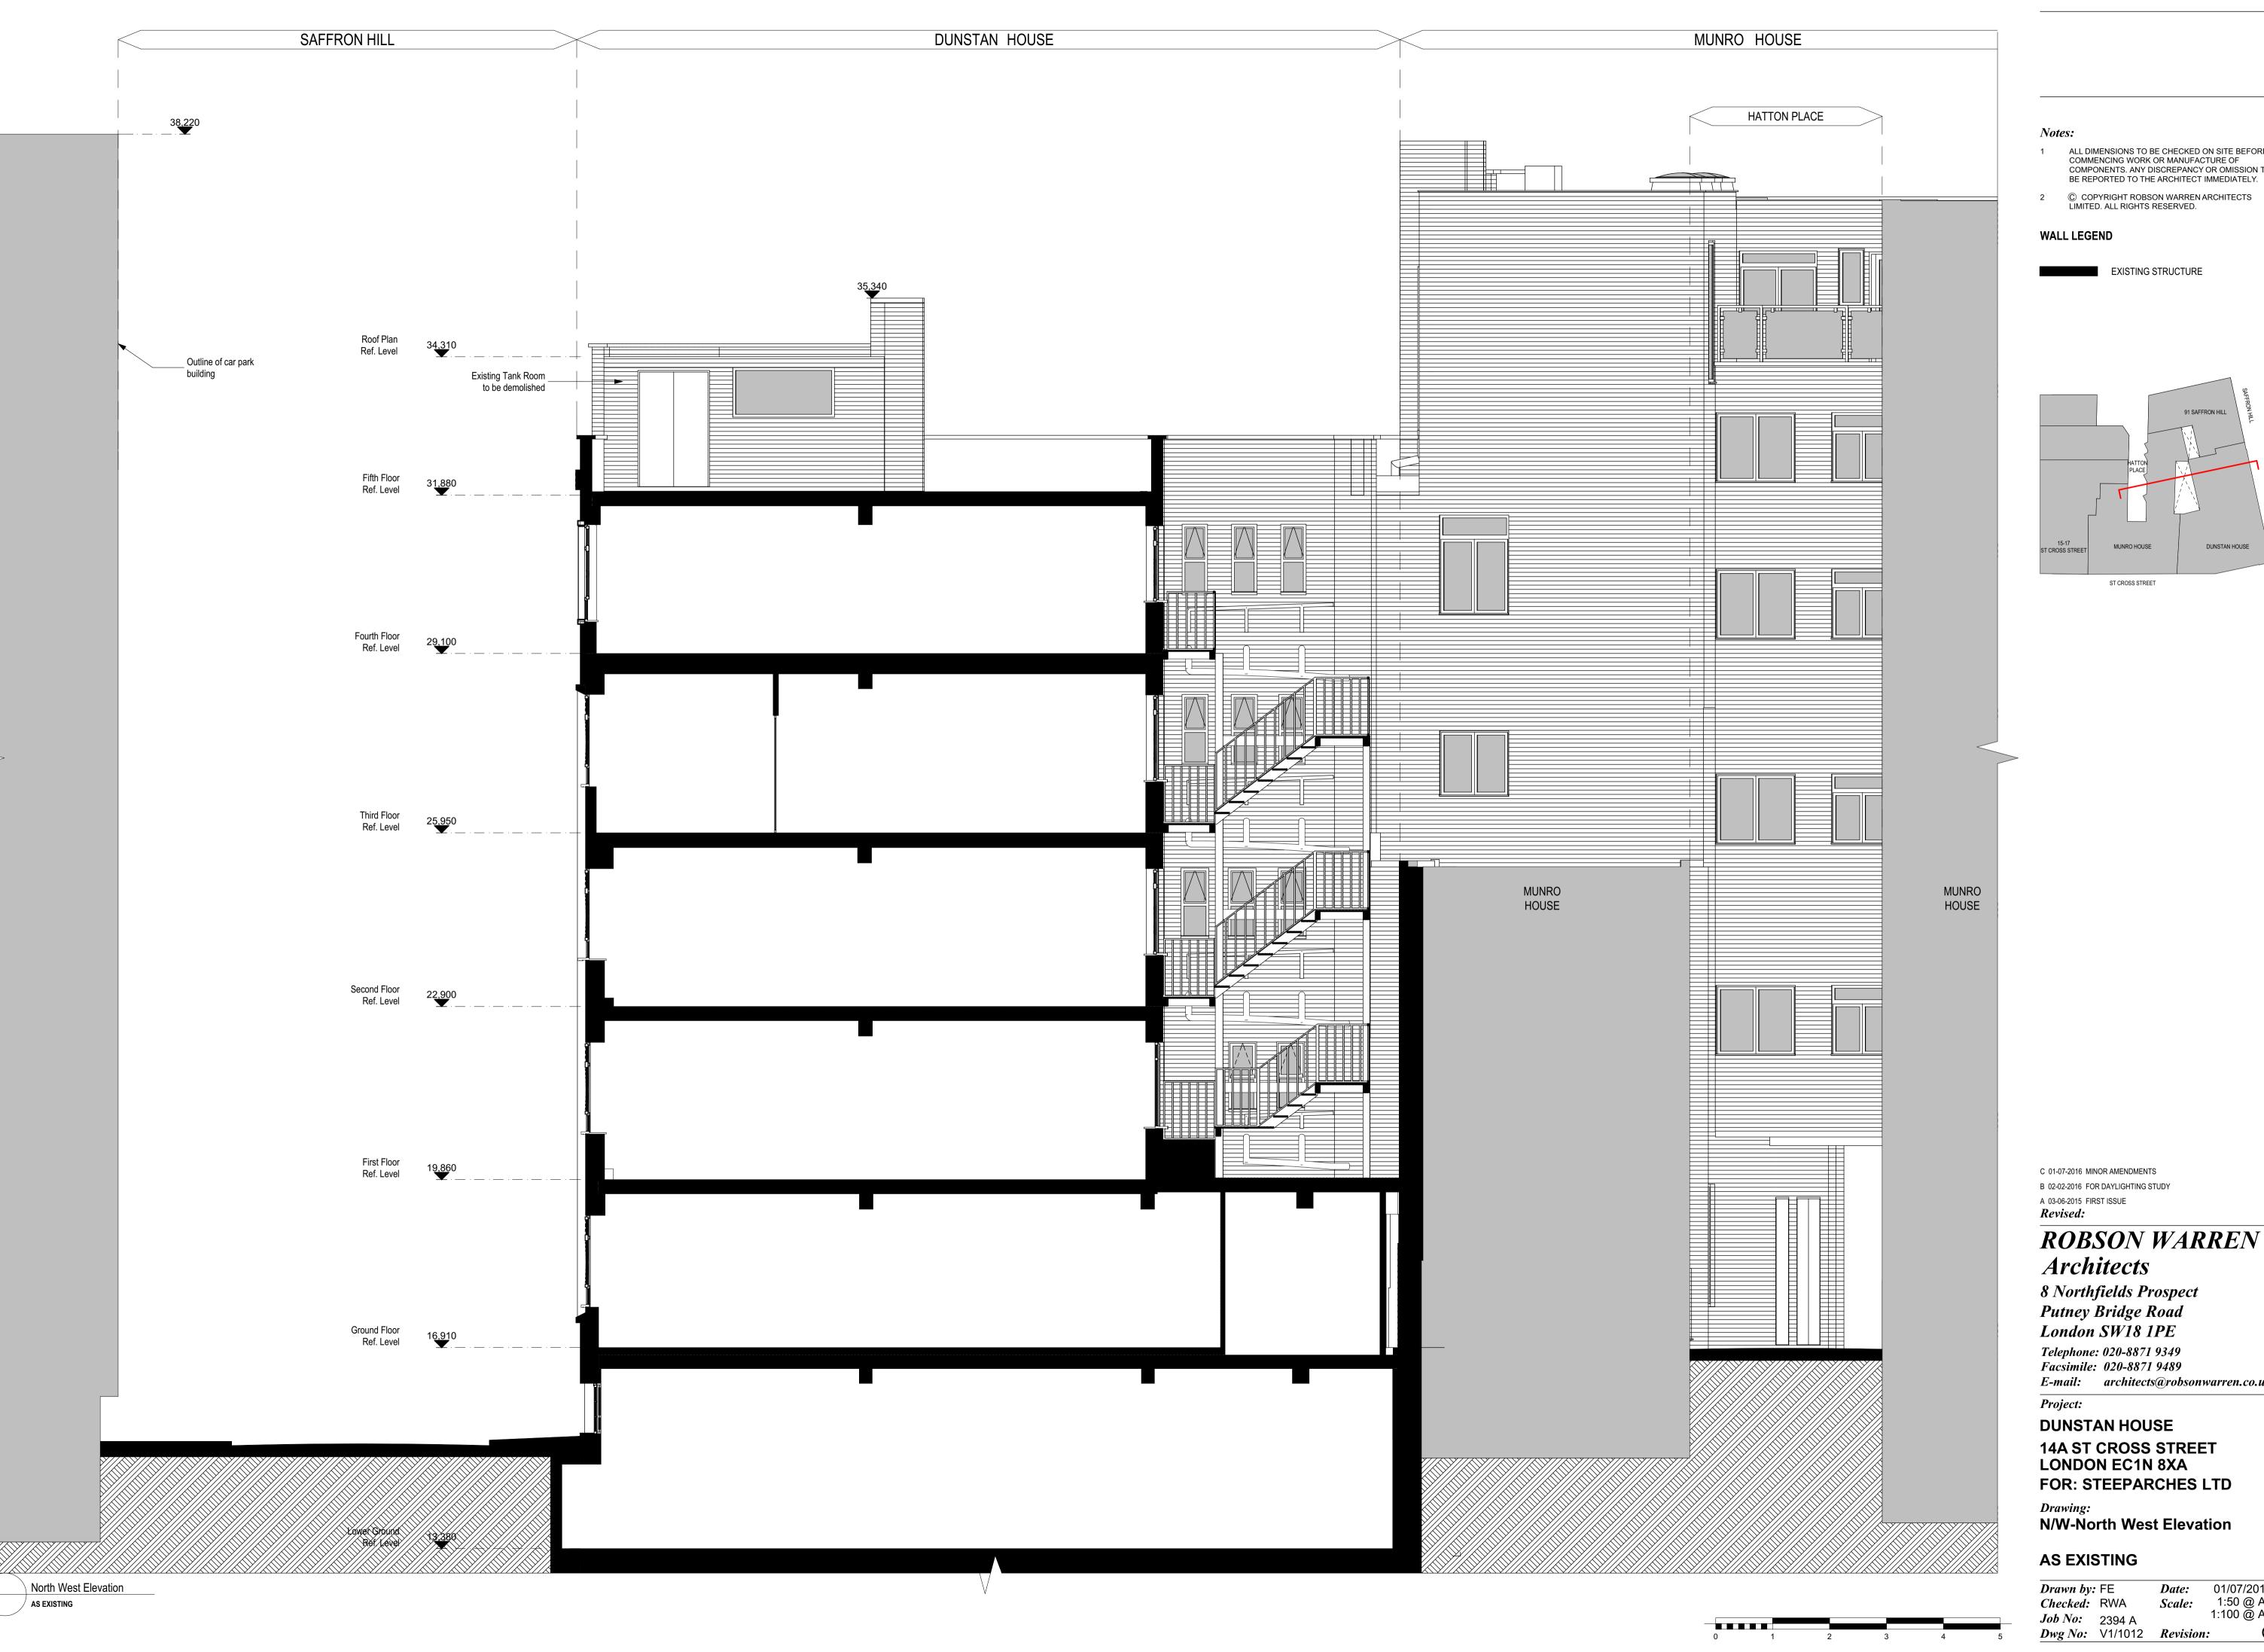

- 1 ALL DIMENSIONS TO BE CHECKED ON SITE BEFORE COMMENCING WORK OR MANUFACTURE OF COMPONENTS. ANY DISCREPANCY OR OMISSION TO
- © COPYRIGHT ROBSON WARREN ARCHITECTS LIMITED. ALL RIGHTS RESERVED.

EXISTING STRUCTURE

C 01-07-2016 MINOR AMENDMENTS

B 02-02-2016 FOR DAYLIGHTING STUDY

## ROBSON WARREN

Putney Bridge Road London SW18 1PE

Telephone: 020-8871 9349 Facsimile: 020-8871 9489

E-mail: architects@robsonwarren.co.uk

14A ST CROSS STREET LONDON EC1N 8XA

| Drawn by: | FE      | Date:     | 01/07/2016 |
|-----------|---------|-----------|------------|
| Checked:  | RWA     | Scale:    | 1:50 @ A´  |
| Job No:   | 2394 A  |           | 1:100 @ A3 |
| Dwg No:   | V1/1012 | Revision: |            |