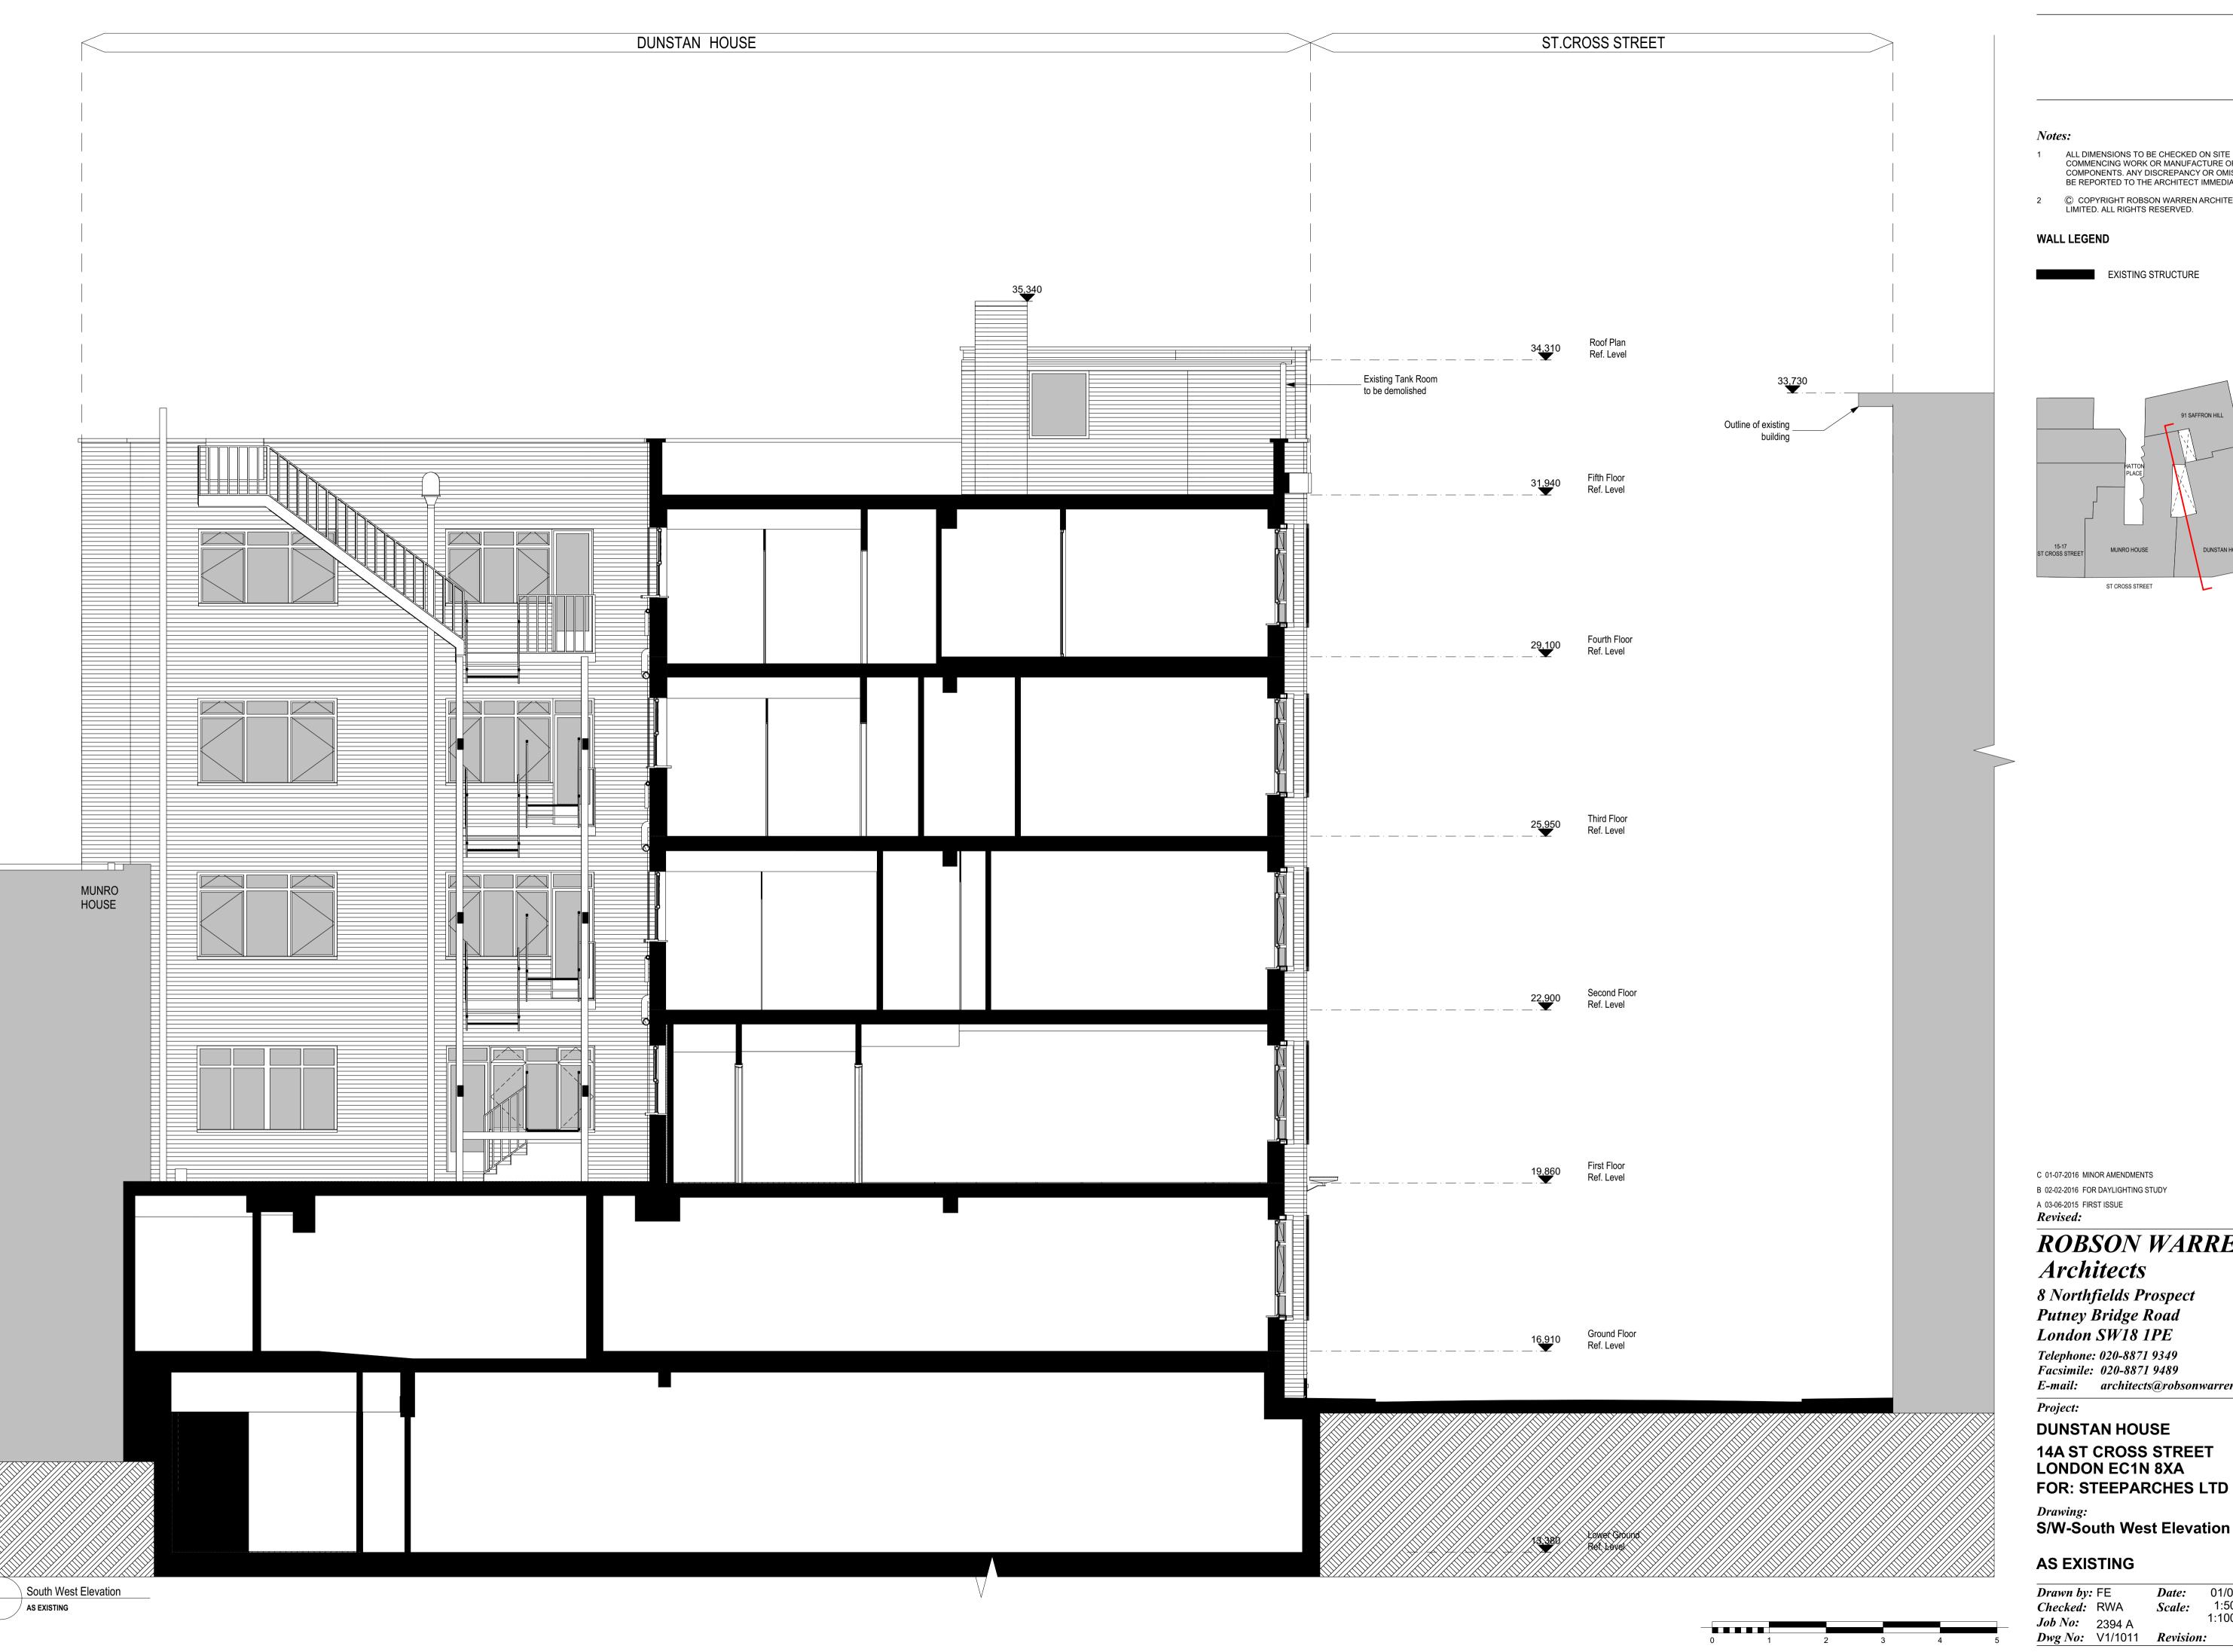

- 1 ALL DIMENSIONS TO BE CHECKED ON SITE BEFORE COMMENCING WORK OR MANUFACTURE OF COMPONENTS. ANY DISCREPANCY OR OMISSION TO BE REPORTED TO THE ARCHITECT IMMEDIATELY.
- 2 © COPYRIGHT ROBSON WARREN ARCHITECTS LIMITED. ALL RIGHTS RESERVED.

## WALL LEGEND

EXISTING STRUCTURE

C 01-07-2016 MINOR AMENDMENTS B 02-02-2016 FOR DAYLIGHTING STUDY

A 03-06-2015 FIRST ISSUE *Revised:* 

## ROBSON WARREN Architects

8 Northfields Prospect Putney Bridge Road London SW18 1PE

Telephone: 020-8871 9349 Facsimile: 020-8871 9489

E-mail: architects@robsonwarren.co.uk

Project:

**DUNSTAN HOUSE** 

14A ST CROSS STREET LONDON EC1N 8XA

Drawing: S/W-South West Elevation

## **AS EXISTING**

| wn by: | · FE    | Date:    | 01/07/2016 |
|--------|---------|----------|------------|
| cked:  | RWA     | Scale:   | 1:50 @ A1  |
| No:    | 2394 A  |          | 1:100 @ A3 |
| g No:  | V1/1011 | Revision | : C        |