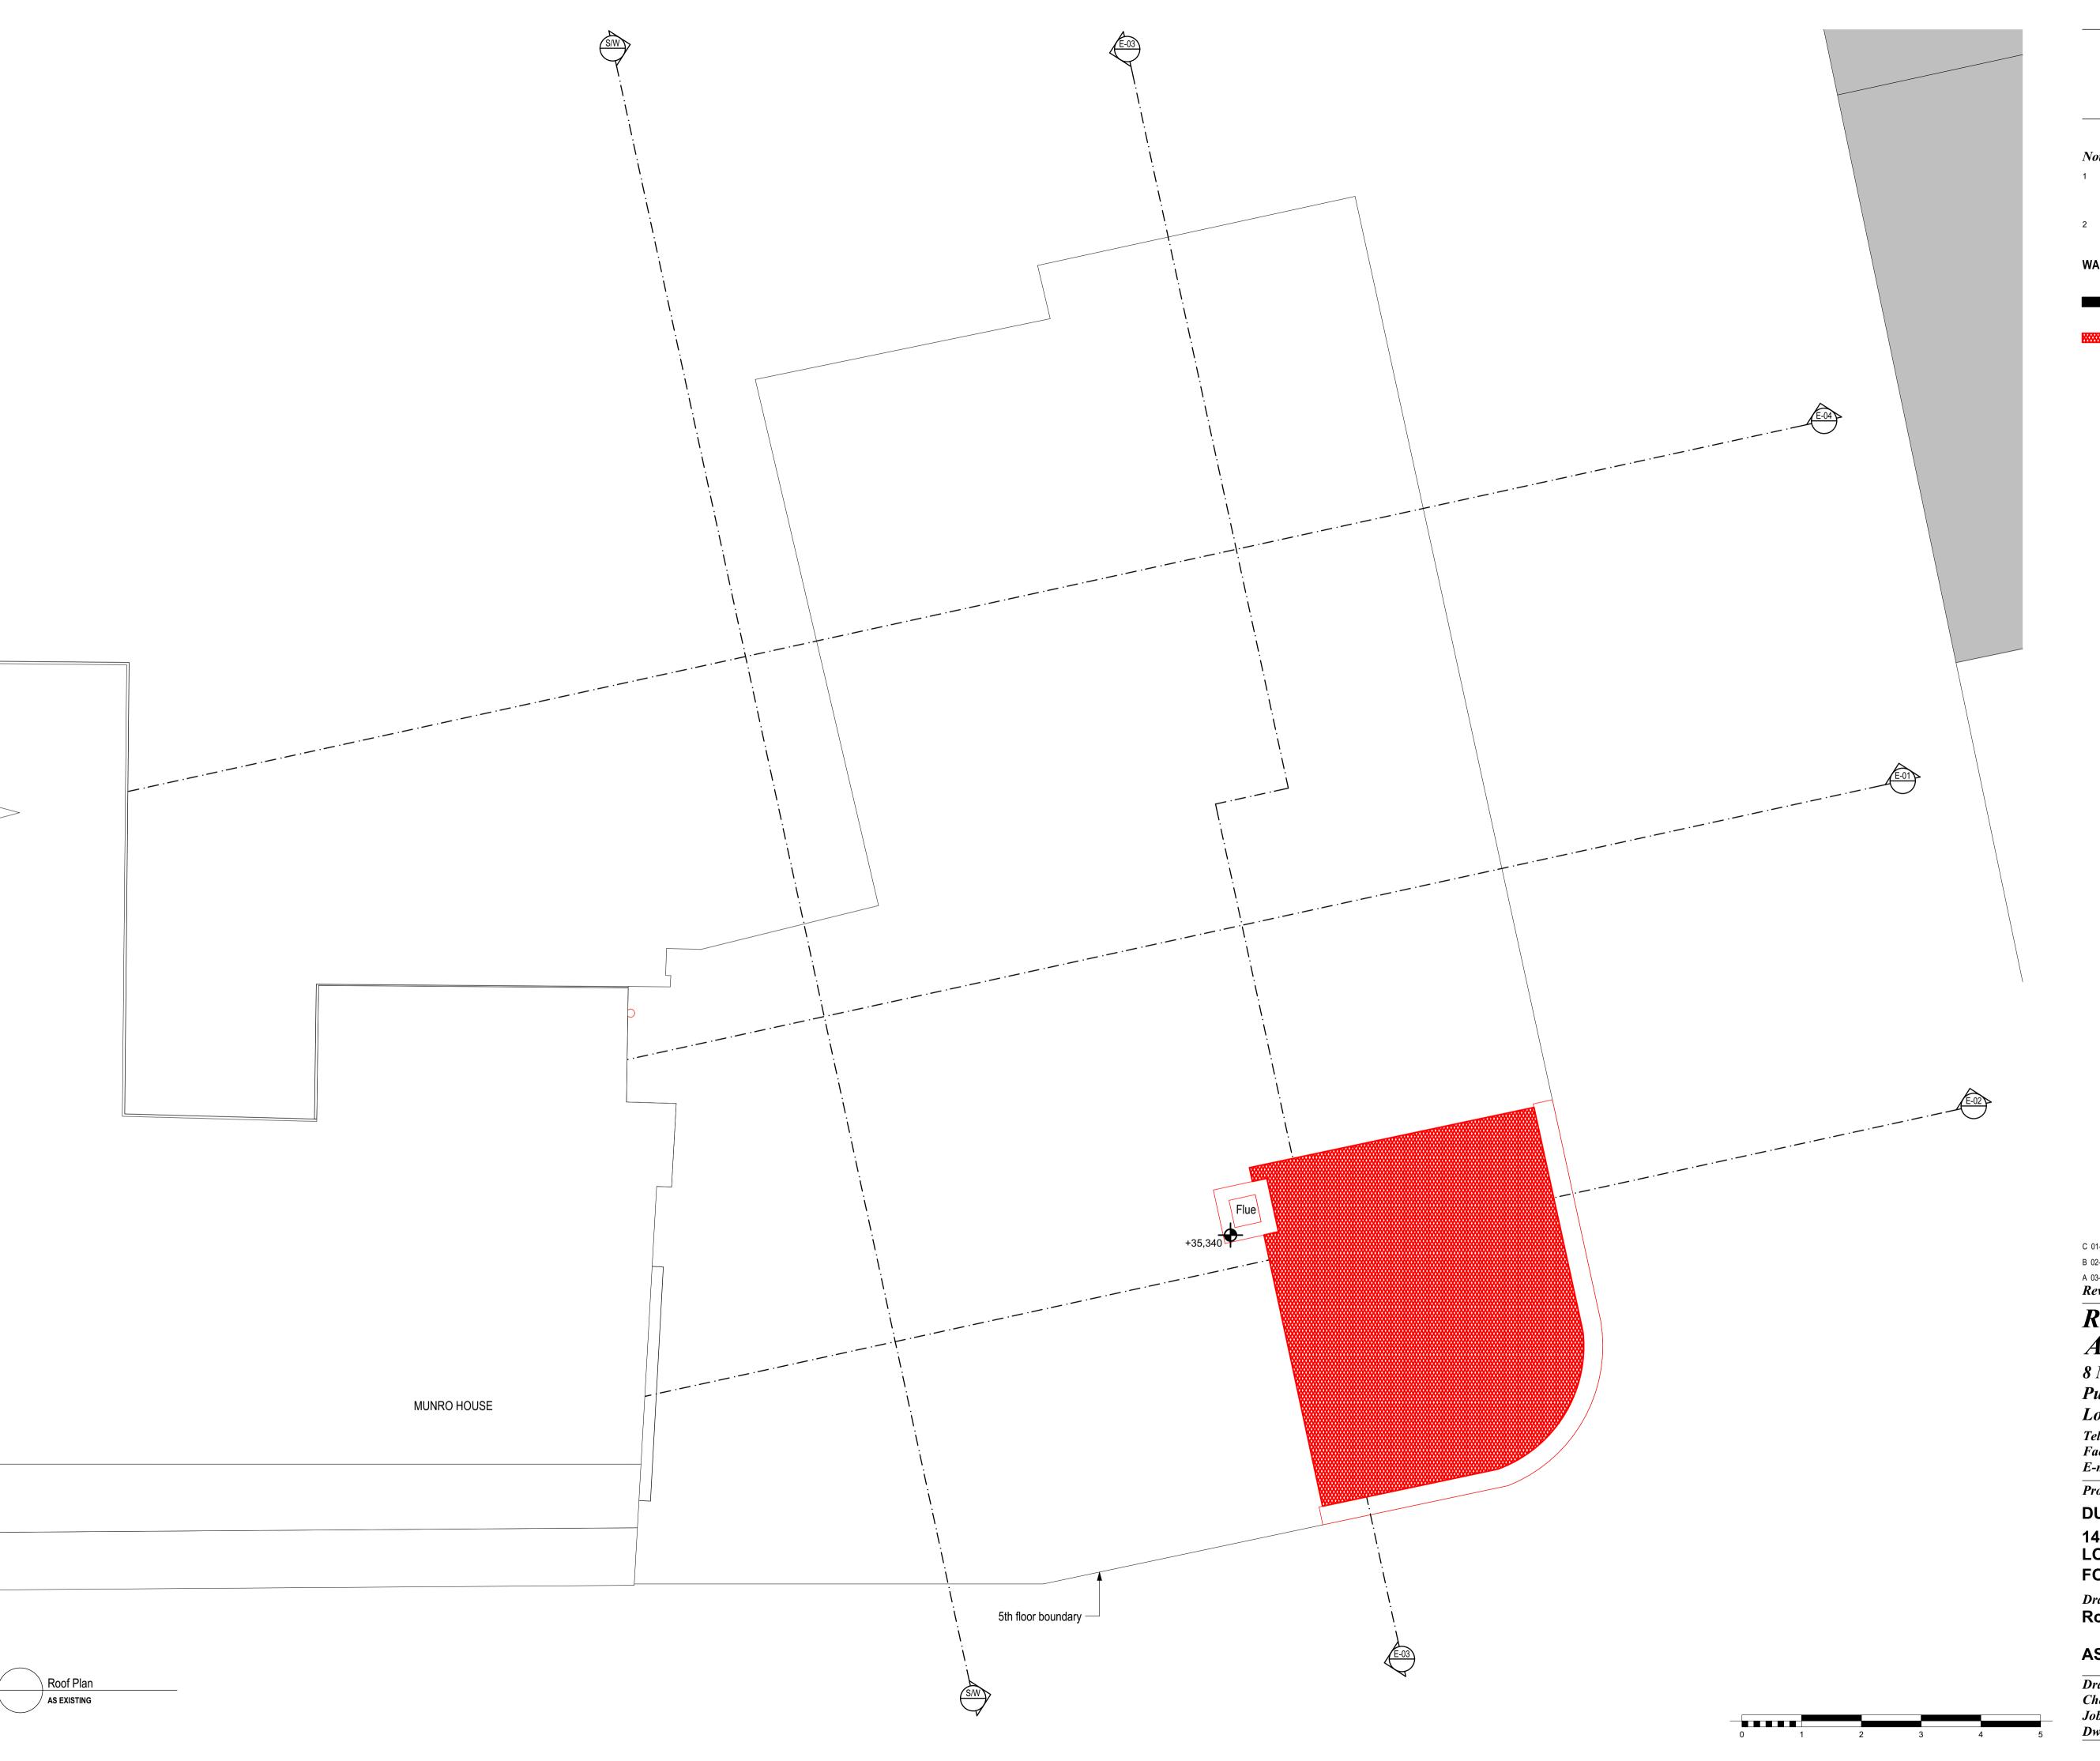

EXISTING STRUCTURE

EXISTING STRUCTURE TO BE DEMOLISHED

C 01-07-2016 MINOR AMENDMENTS B 02-02-2016 FOR DAYLIGHTING STUDY A 03-06-2015 FIRST ISSUE **Revised:** 

FOR: STEEPARCHES LTD

Drawing: Roof Plan

## **AS EXISTING**

| Drawn by: FE |          | Date:      | 01/07/20 |
|--------------|----------|------------|----------|
| Checked:     | RWA      | Scale:     | 1:50 @   |
| Job No:      | 2394 A   |            | 1:100 @  |
| Dwg No.      | \/1/1008 | Revision · |          |