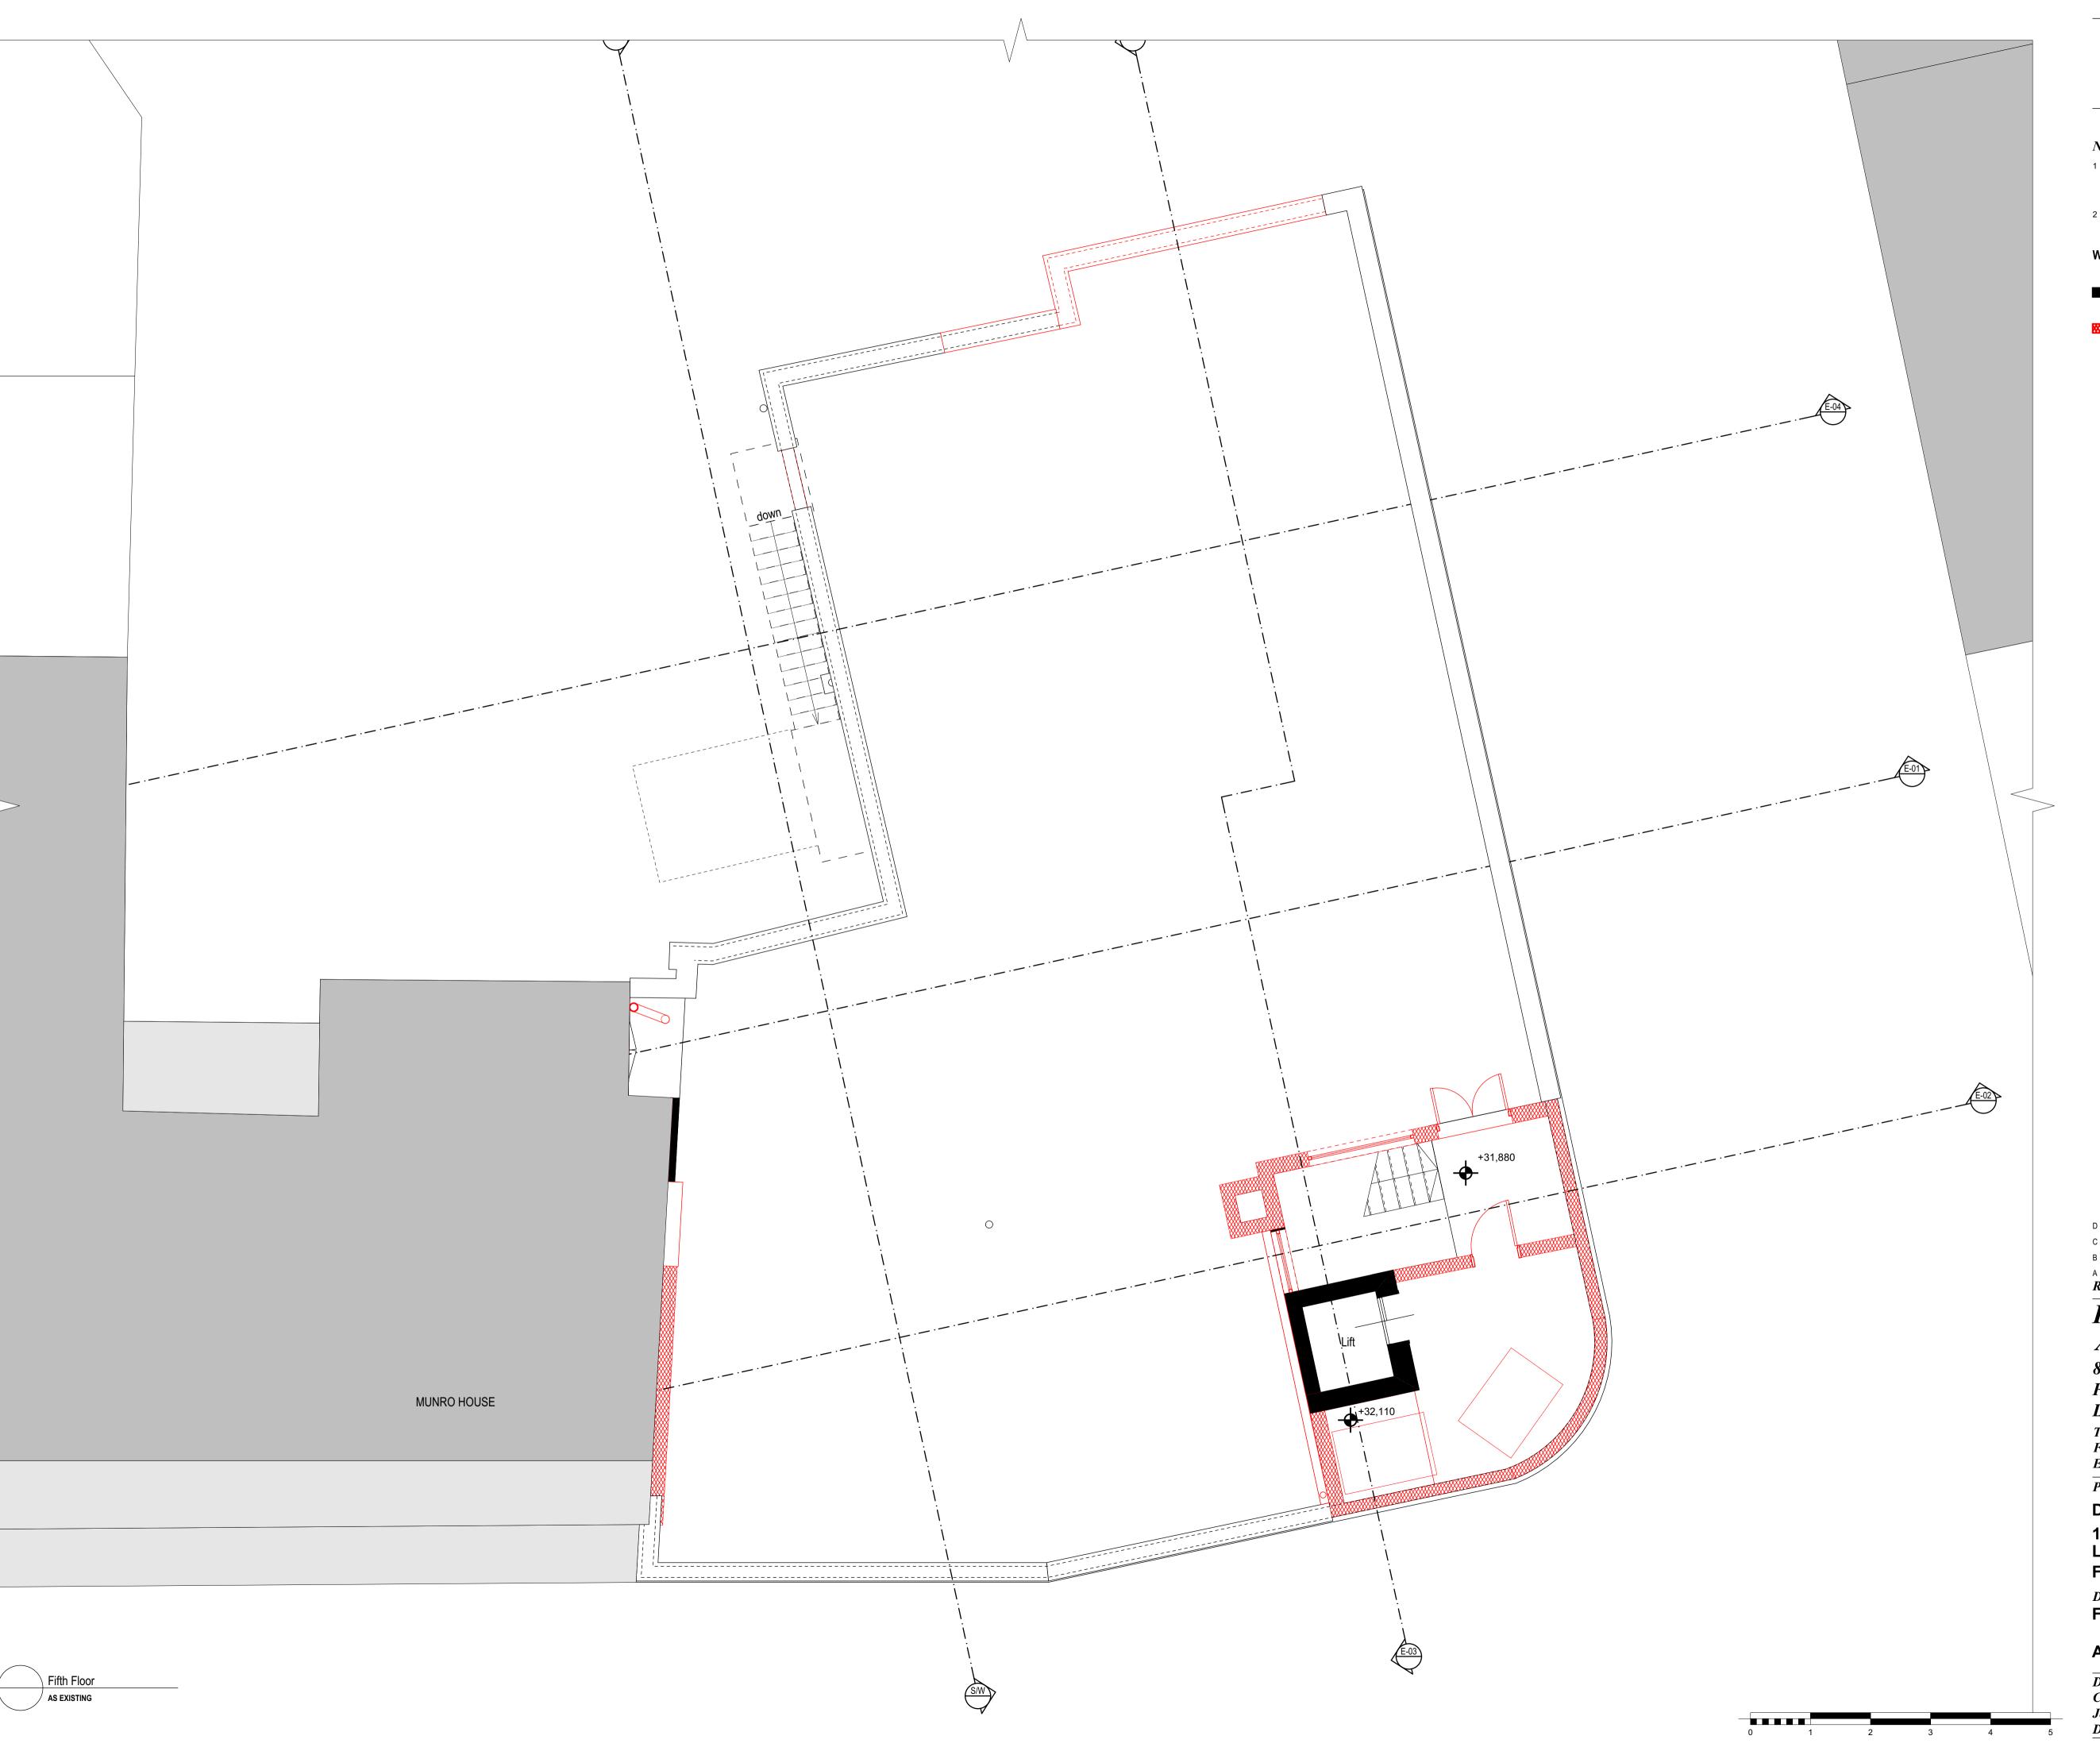

EXISTING STRUCTURE

EXISTING STRUCTURE TO BE DEMOLISHED

D 01-07-2016 MINOR AMENDMENTS C 09-02-2016 REVISED LIGHTWELL B 02-02-2016 FOR DAYLIGHTING STUDY A 03-06-2015 FIRST ISSUE **Revised:** 

*Drawing:* Fifth Floor

## **AS EXISTING**

| Drawn by | : FE    | Date:    | 01/07/2016 |
|----------|---------|----------|------------|
| Checked: | RWA     | Scale:   | 1:50 @ A1  |
| Job No:  | 2394 A  |          | 1:100 @ A3 |
| Dwg No:  | V1/1007 | Revision | · D        |