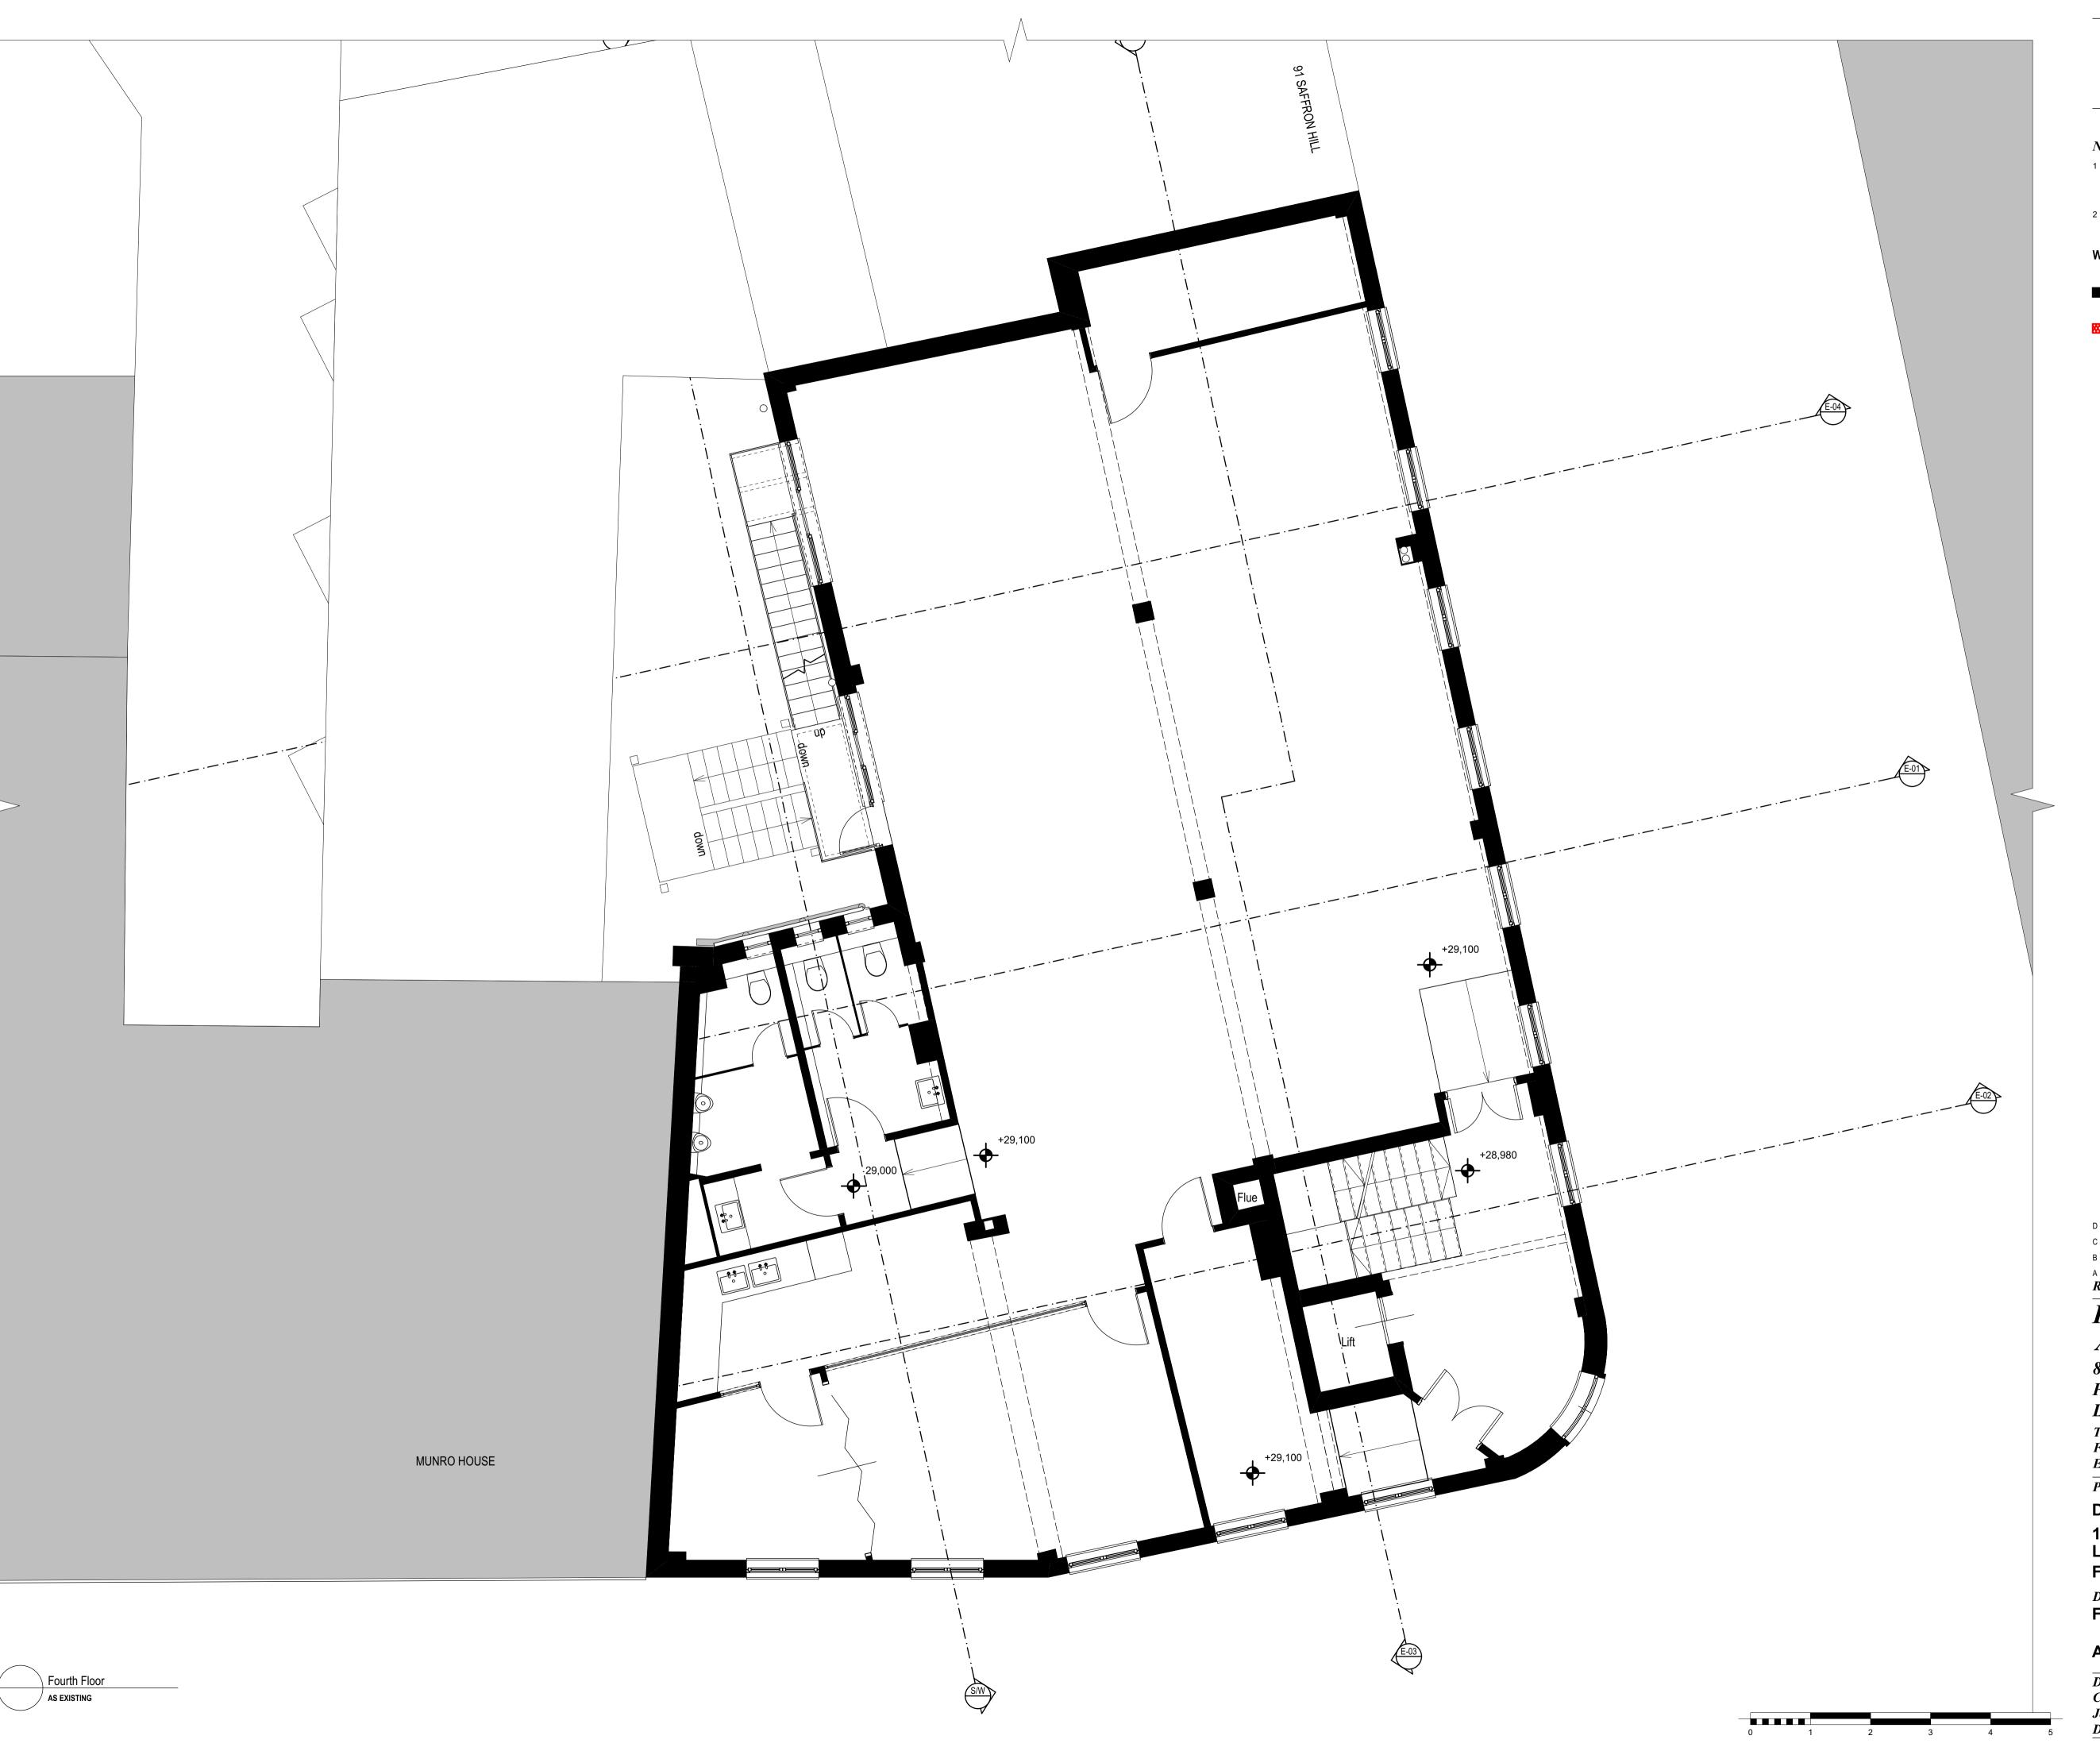

Drawing: Fourth Floor

## **AS EXISTING**

| Drawn by | : FE    | Date:     | 01/07/2016 |
|----------|---------|-----------|------------|
| Checked: | RWA     | Scale:    | 1:50 @ A1  |
| Job No:  | 2394 A  |           | 1:100 @ A3 |
| Dwg No:  | V1/1006 | Revisions | · D        |

## **WALL LEGEND**

EXISTING STRUCTURE

EXISTING STRUCTURE TO BE DEMOLISHED

D 01-07-2016 MINOR AMENDMENTS C 09-02-2016 REVISED LIGHTWELL B 02-02-2016 FOR DAYLIGHTING STUDY A 03-06-2015 FIRST ISSUE *Revised:* 