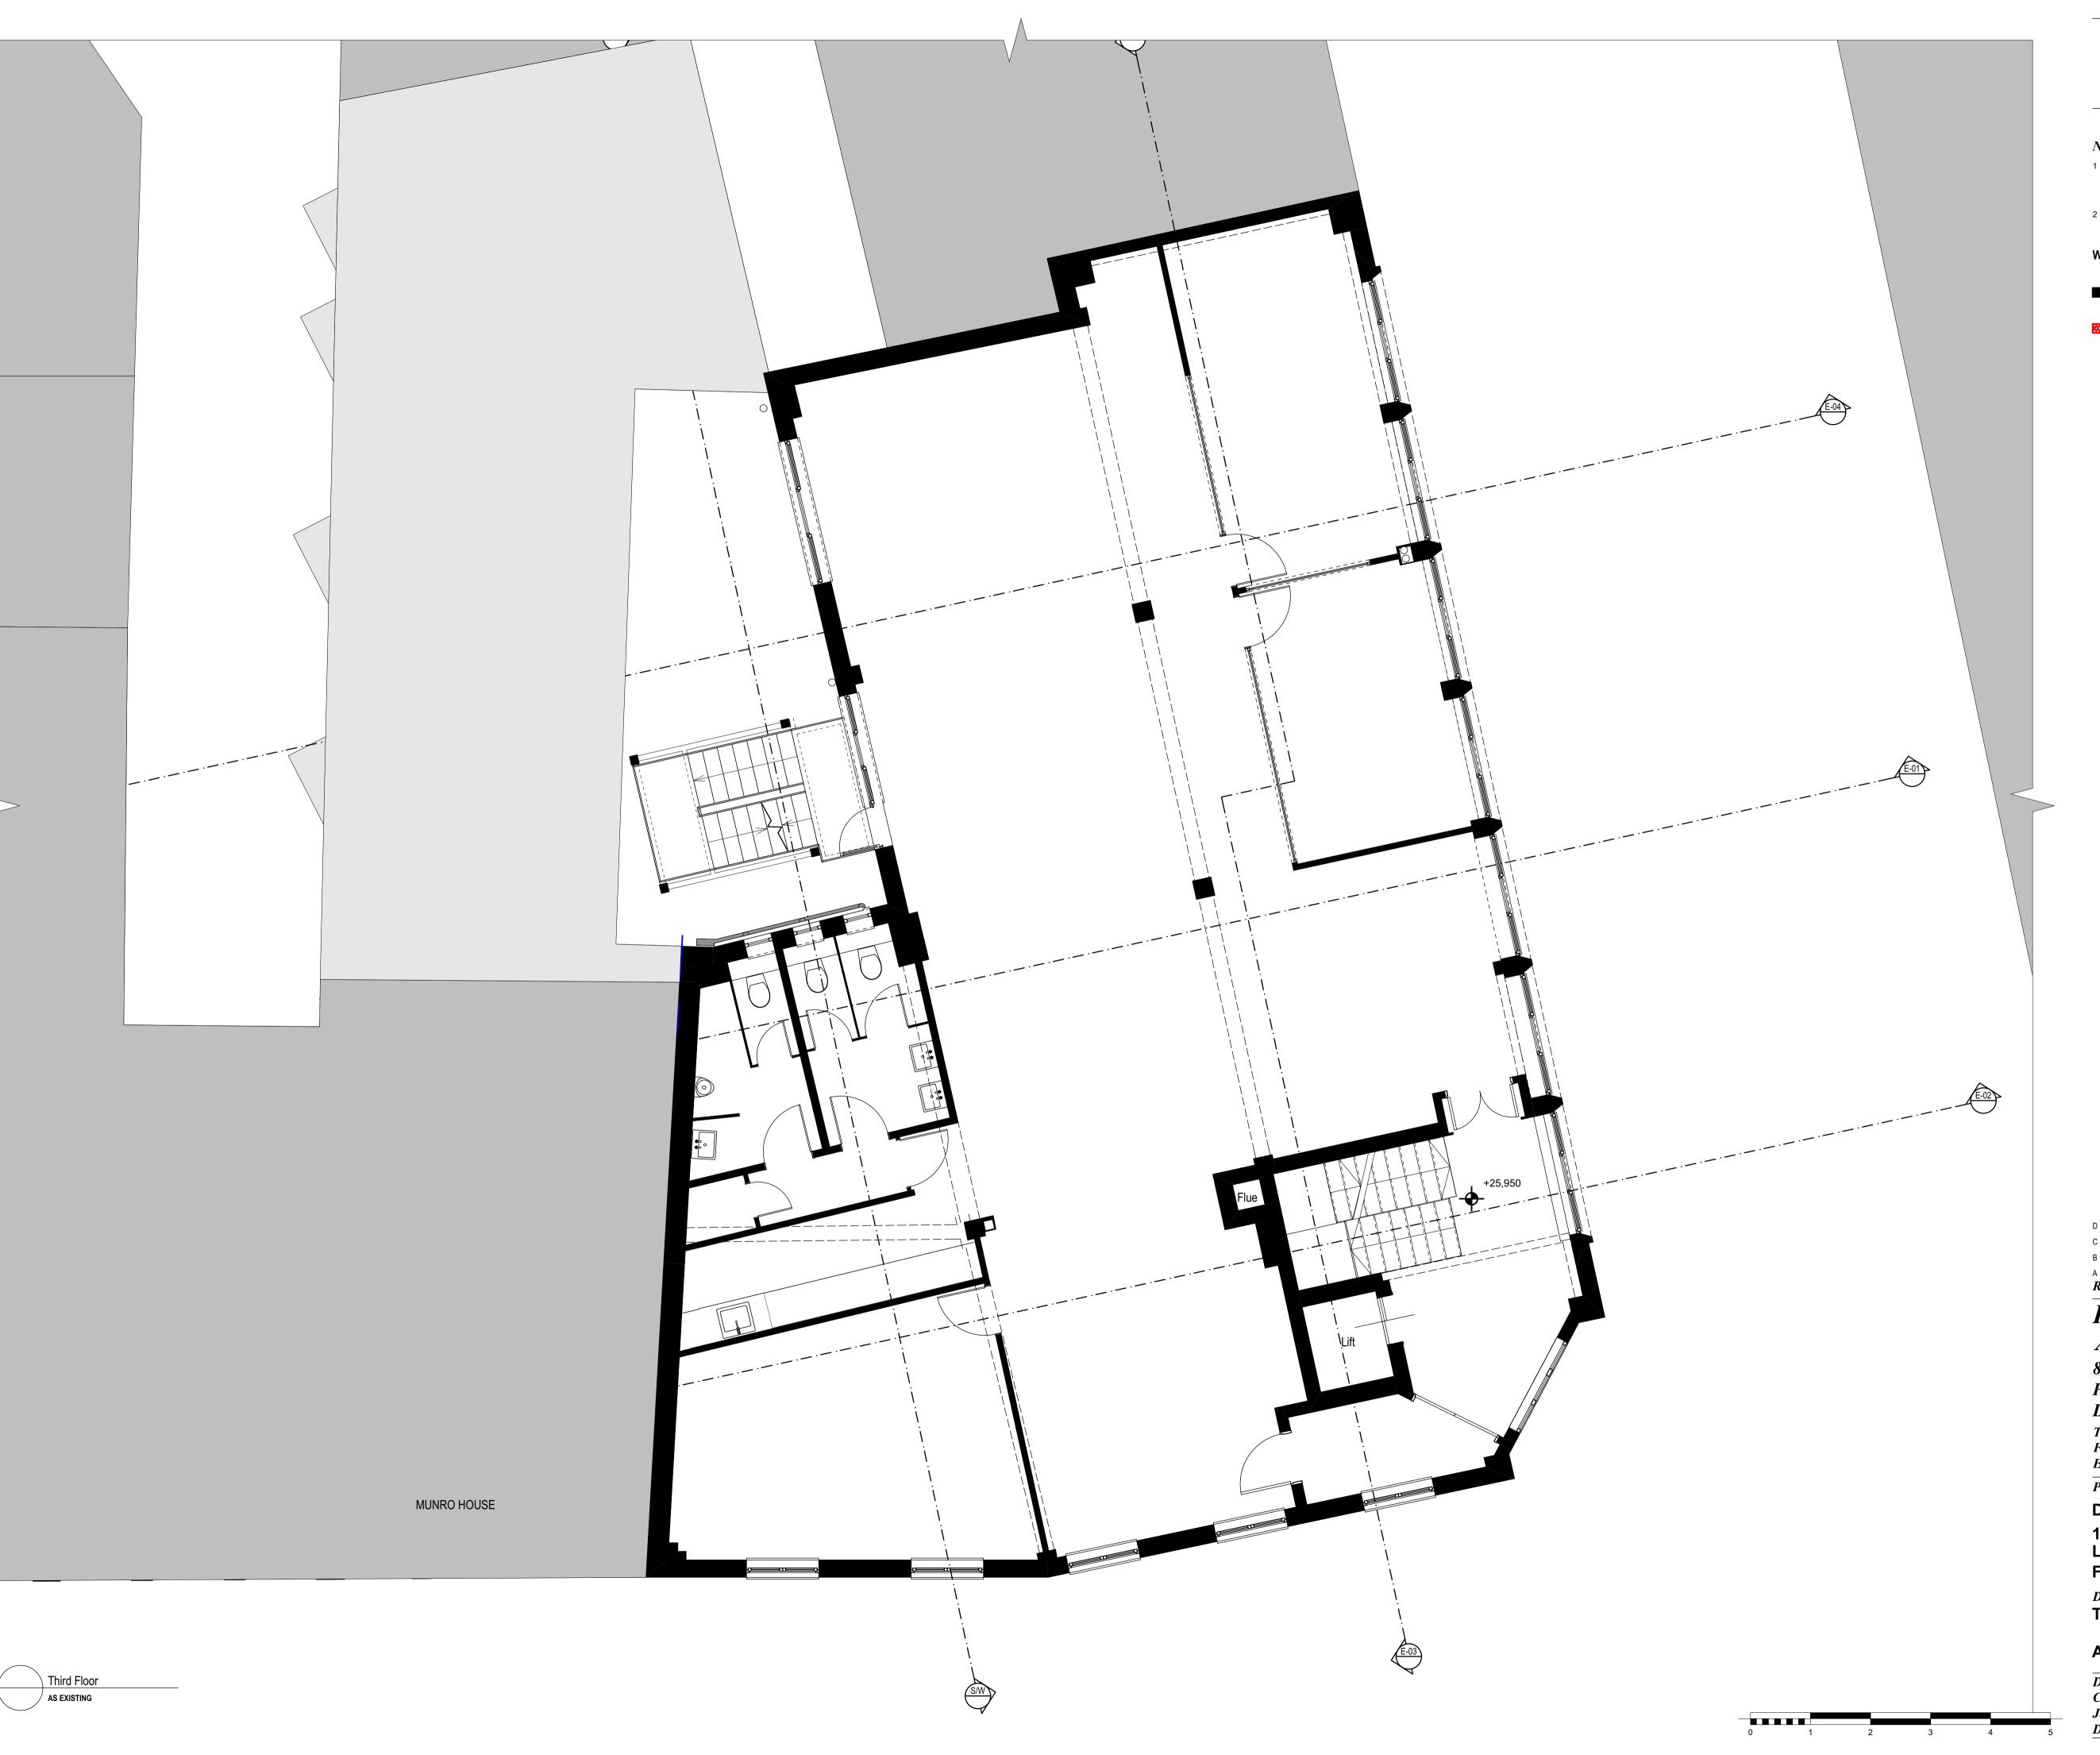

## **WALL LEGEND**

EXISTING STRUCTURE

EXISTING STRUCTURE TO BE DEMOLISHED

D 01-07-2016 MINOR AMENDMENTS C 09-02-2016 REVISED LIGHTWELL B 02-02-2016 FOR DAYLIGHTING STUDY A 03-06-2015 FIRST ISSUE **Revised:** 

## ROBSON WARREN Architects

8 Northfields Prospect Putney Bridge Road London SW18 1PE

Telephone: 020-8871 9349 Facsimile: 020-8871 9489

E-mail: architects@robsonwarren.co.uk

Project:

**DUNSTAN HOUSE** 

14A ST CROSS STREET LONDON EC1N 8XA FOR: STEEPARCHES LTD

Drawing:
Third Floor

## **AS EXISTING**

| Drawn by | : FE    | Date:     | 01/07/2016 |
|----------|---------|-----------|------------|
| Checked: | RWA     | Scale:    | 1:50 @ A1  |
| Job No:  | 2394 A  |           | 1:100 @ A3 |
| Dwg No:  | V1/1005 | Revision: | . D        |