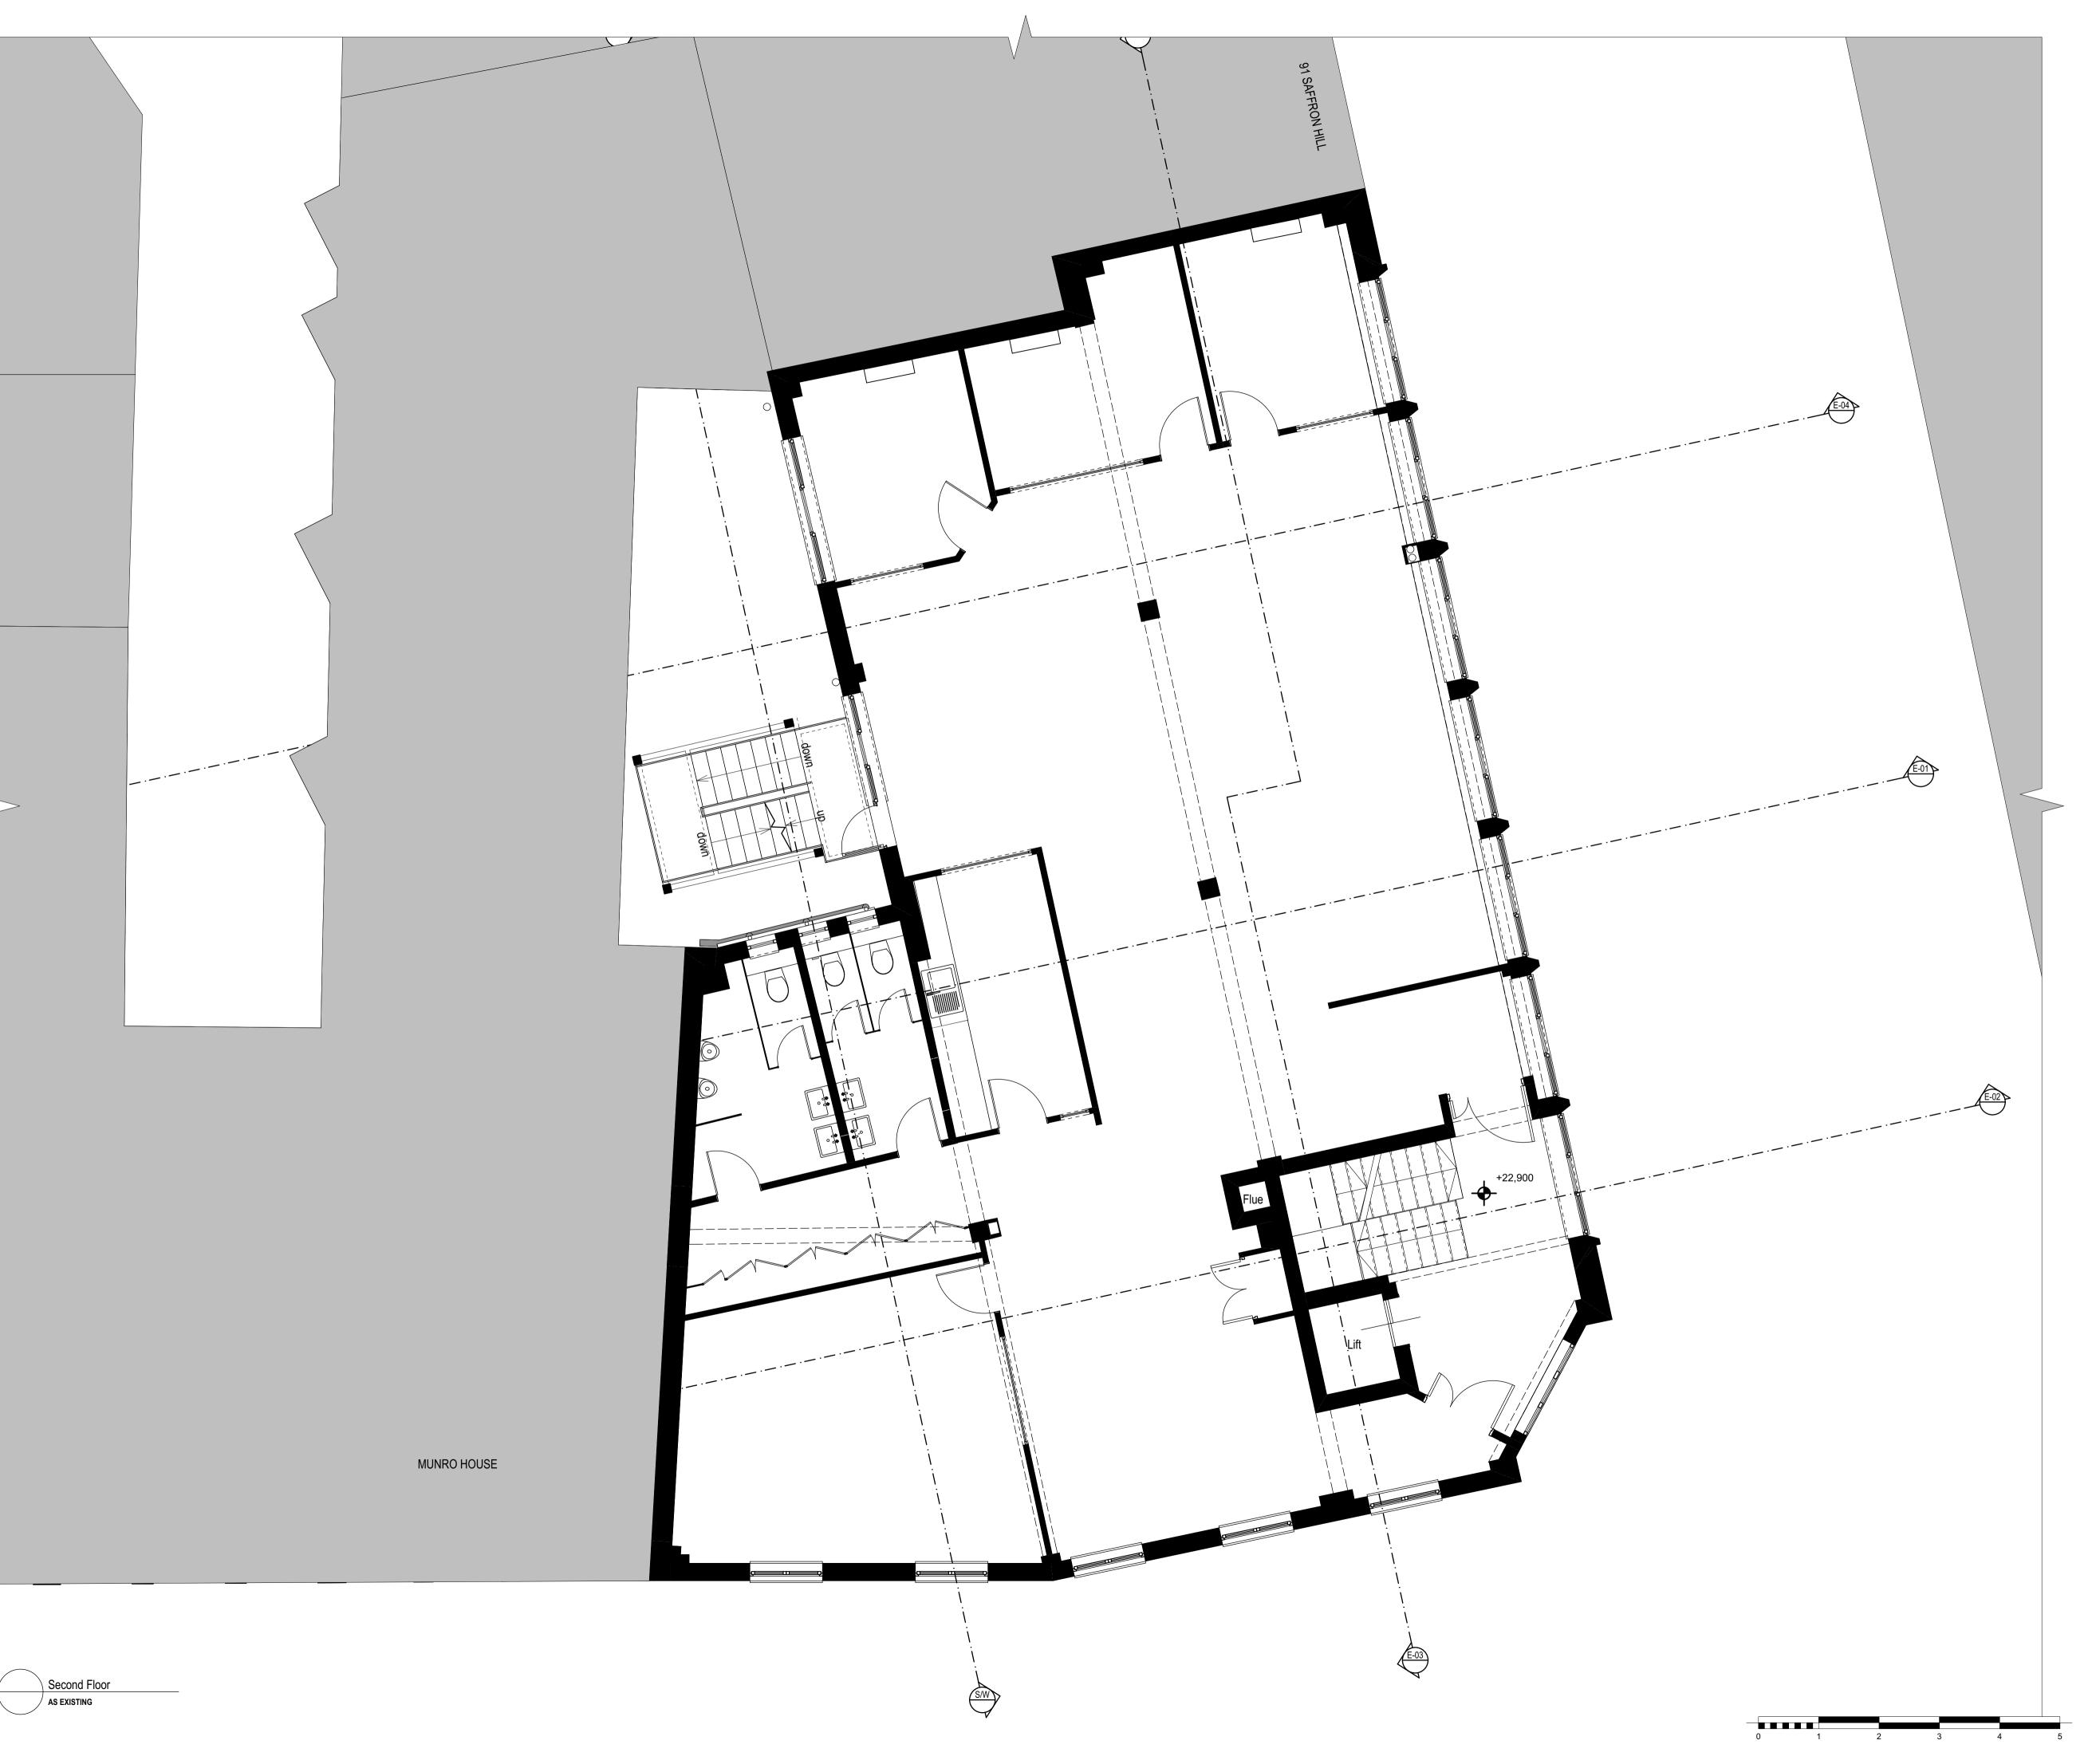

## **WALL LEGEND**

EXISTING STRUCTURE

EXISTING STRUCTURE TO BE DEMOLISHED

D 01-07-2016 MINOR AMENDMENTS C 09-02-2016 REVISED LIGHTWELL B 02-02-2016 FOR DAYLIGHTING STUDY A 03-06-2015 FIRST ISSUE *Revised:* 

## Project:

**DUNSTAN HOUSE** 14A ST CROSS STREET LONDON EC1N 8XA FOR: STEEPARCHES LTD

Drawing: Second Floor

**AS EXISTING** 

Drawn by: FE Date: 0
Checked: RWA Scale:
Job No: 2394 A
Dwg No: V1/1004 Revision: