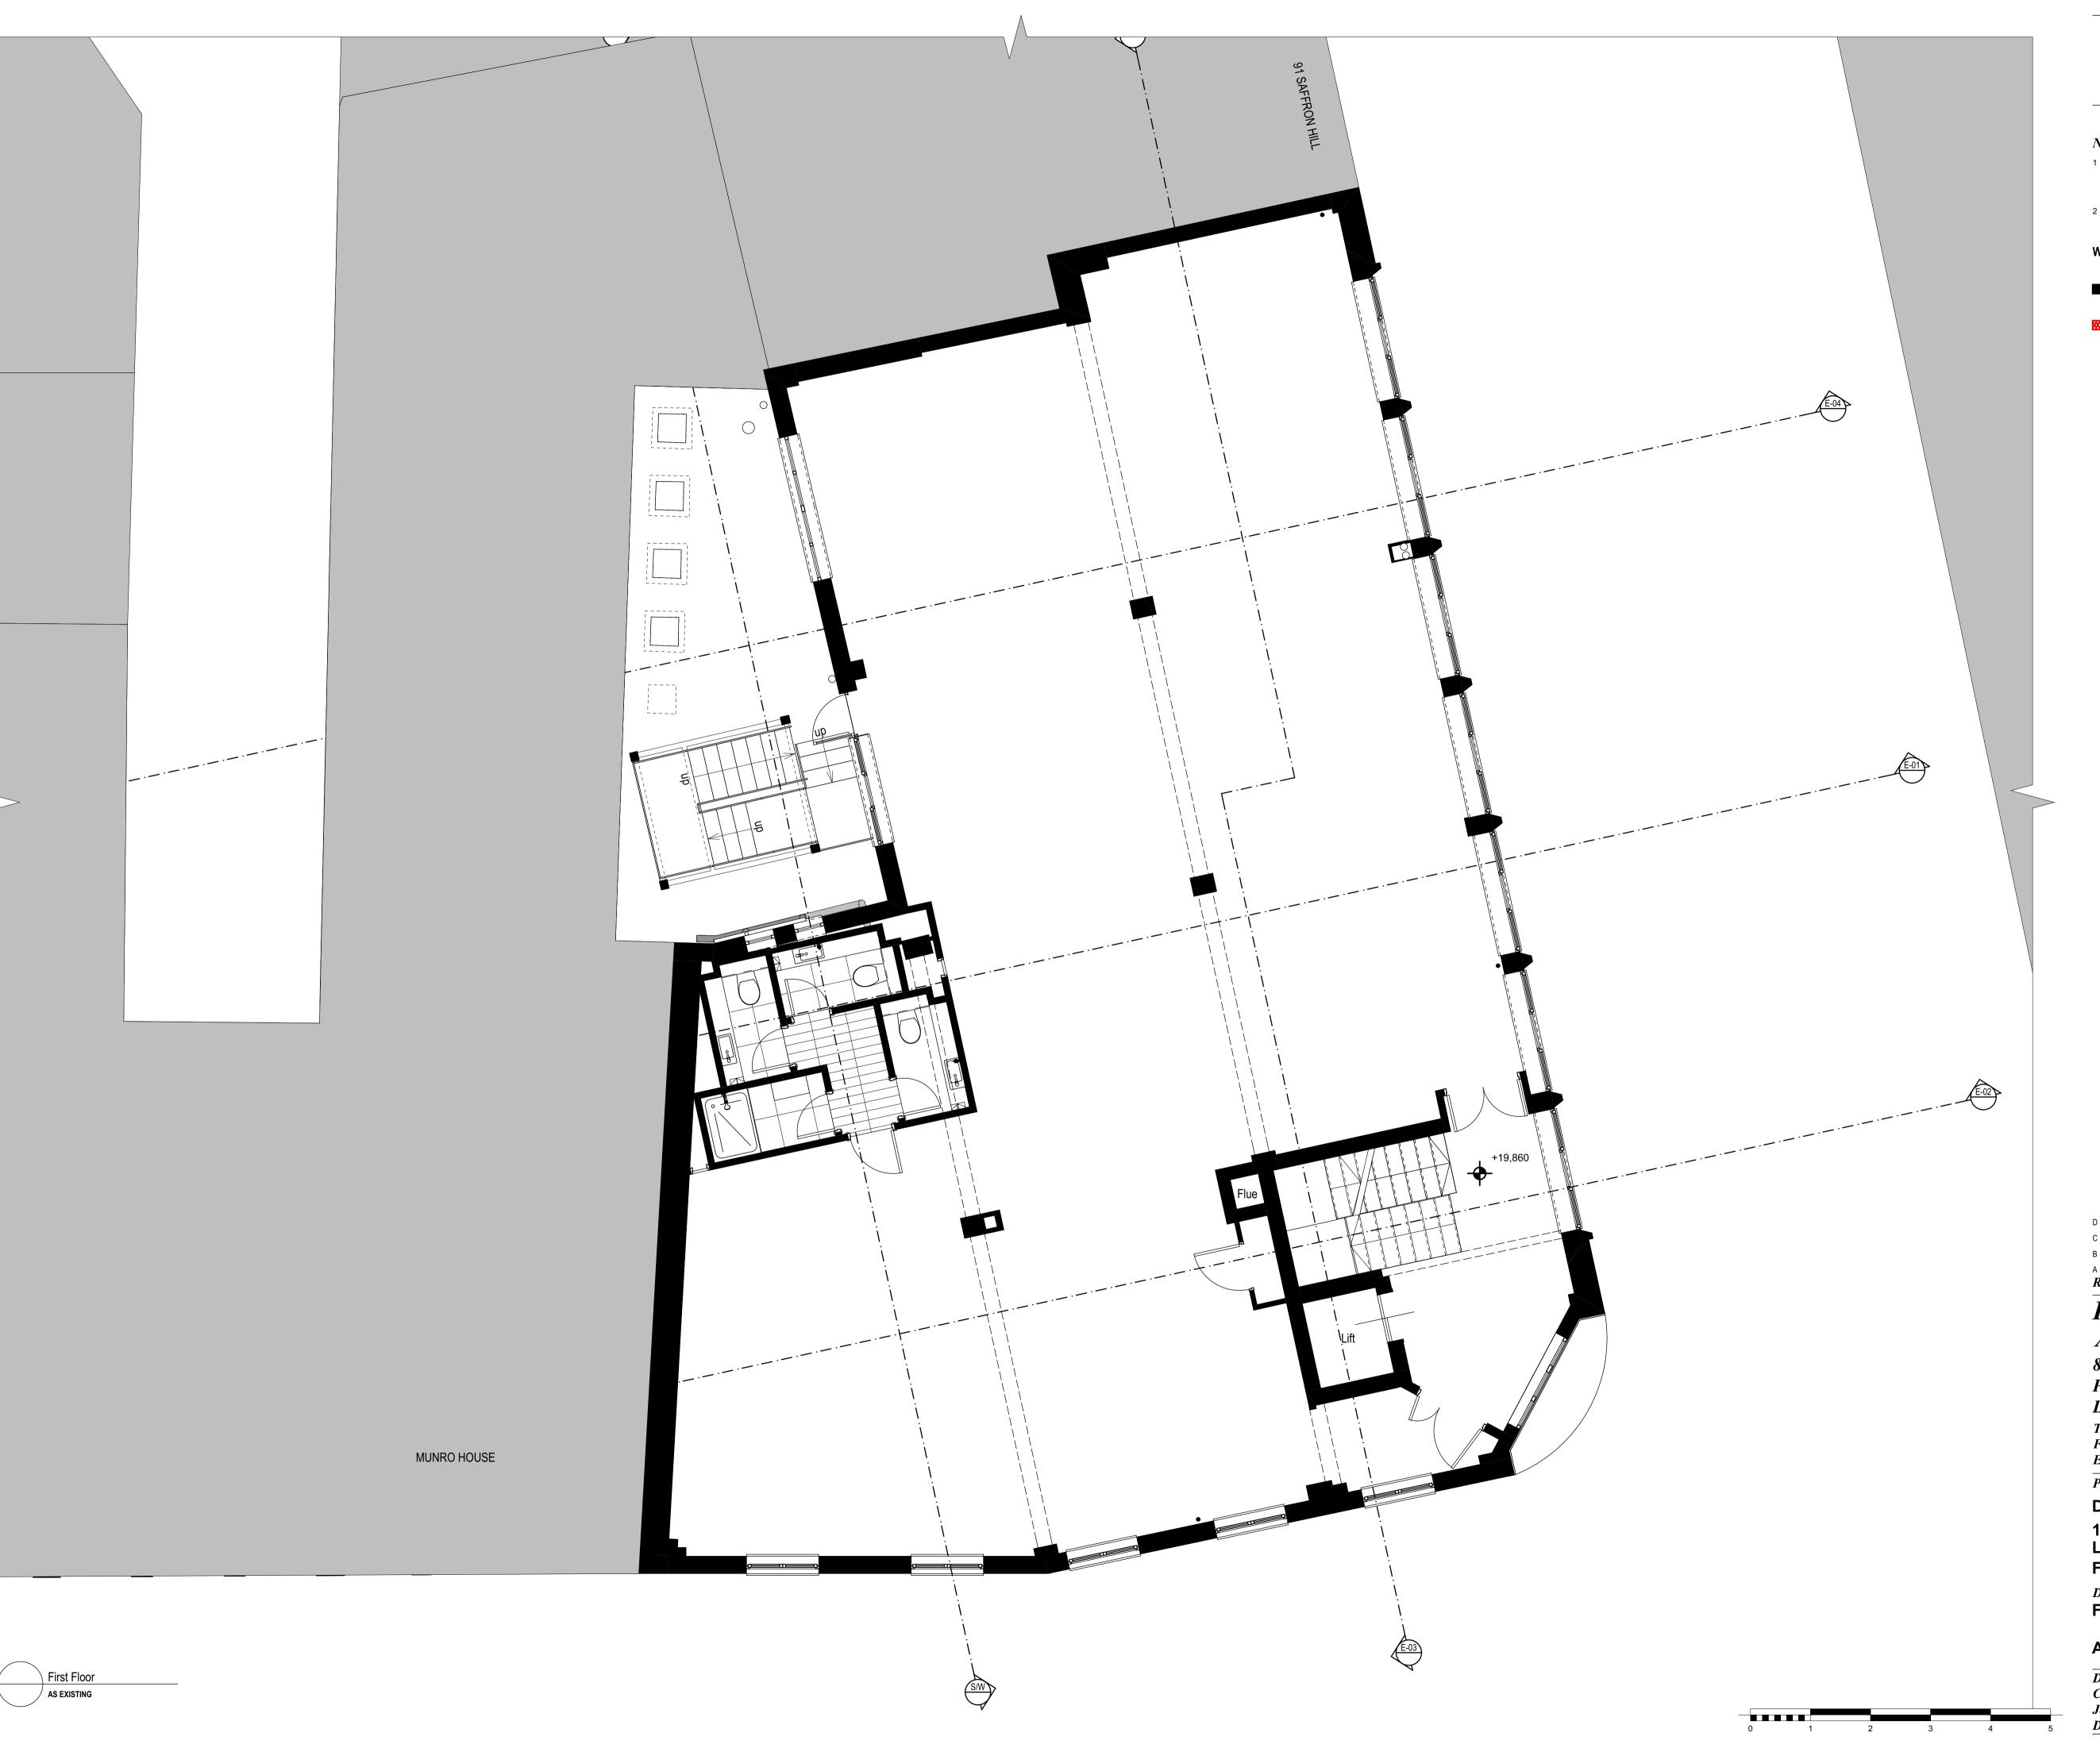

*Drawing:*First Floor

## **AS EXISTING**

| Drawn by: | · FE    | Date:     | 01/07/2016 |
|-----------|---------|-----------|------------|
| Checked:  | RWA     | Scale:    | 1:50 @ A1  |
| Job No:   | 2394 A  |           | 1:100 @ A3 |
| Dwg No:   | V1/1003 | Revision: |            |