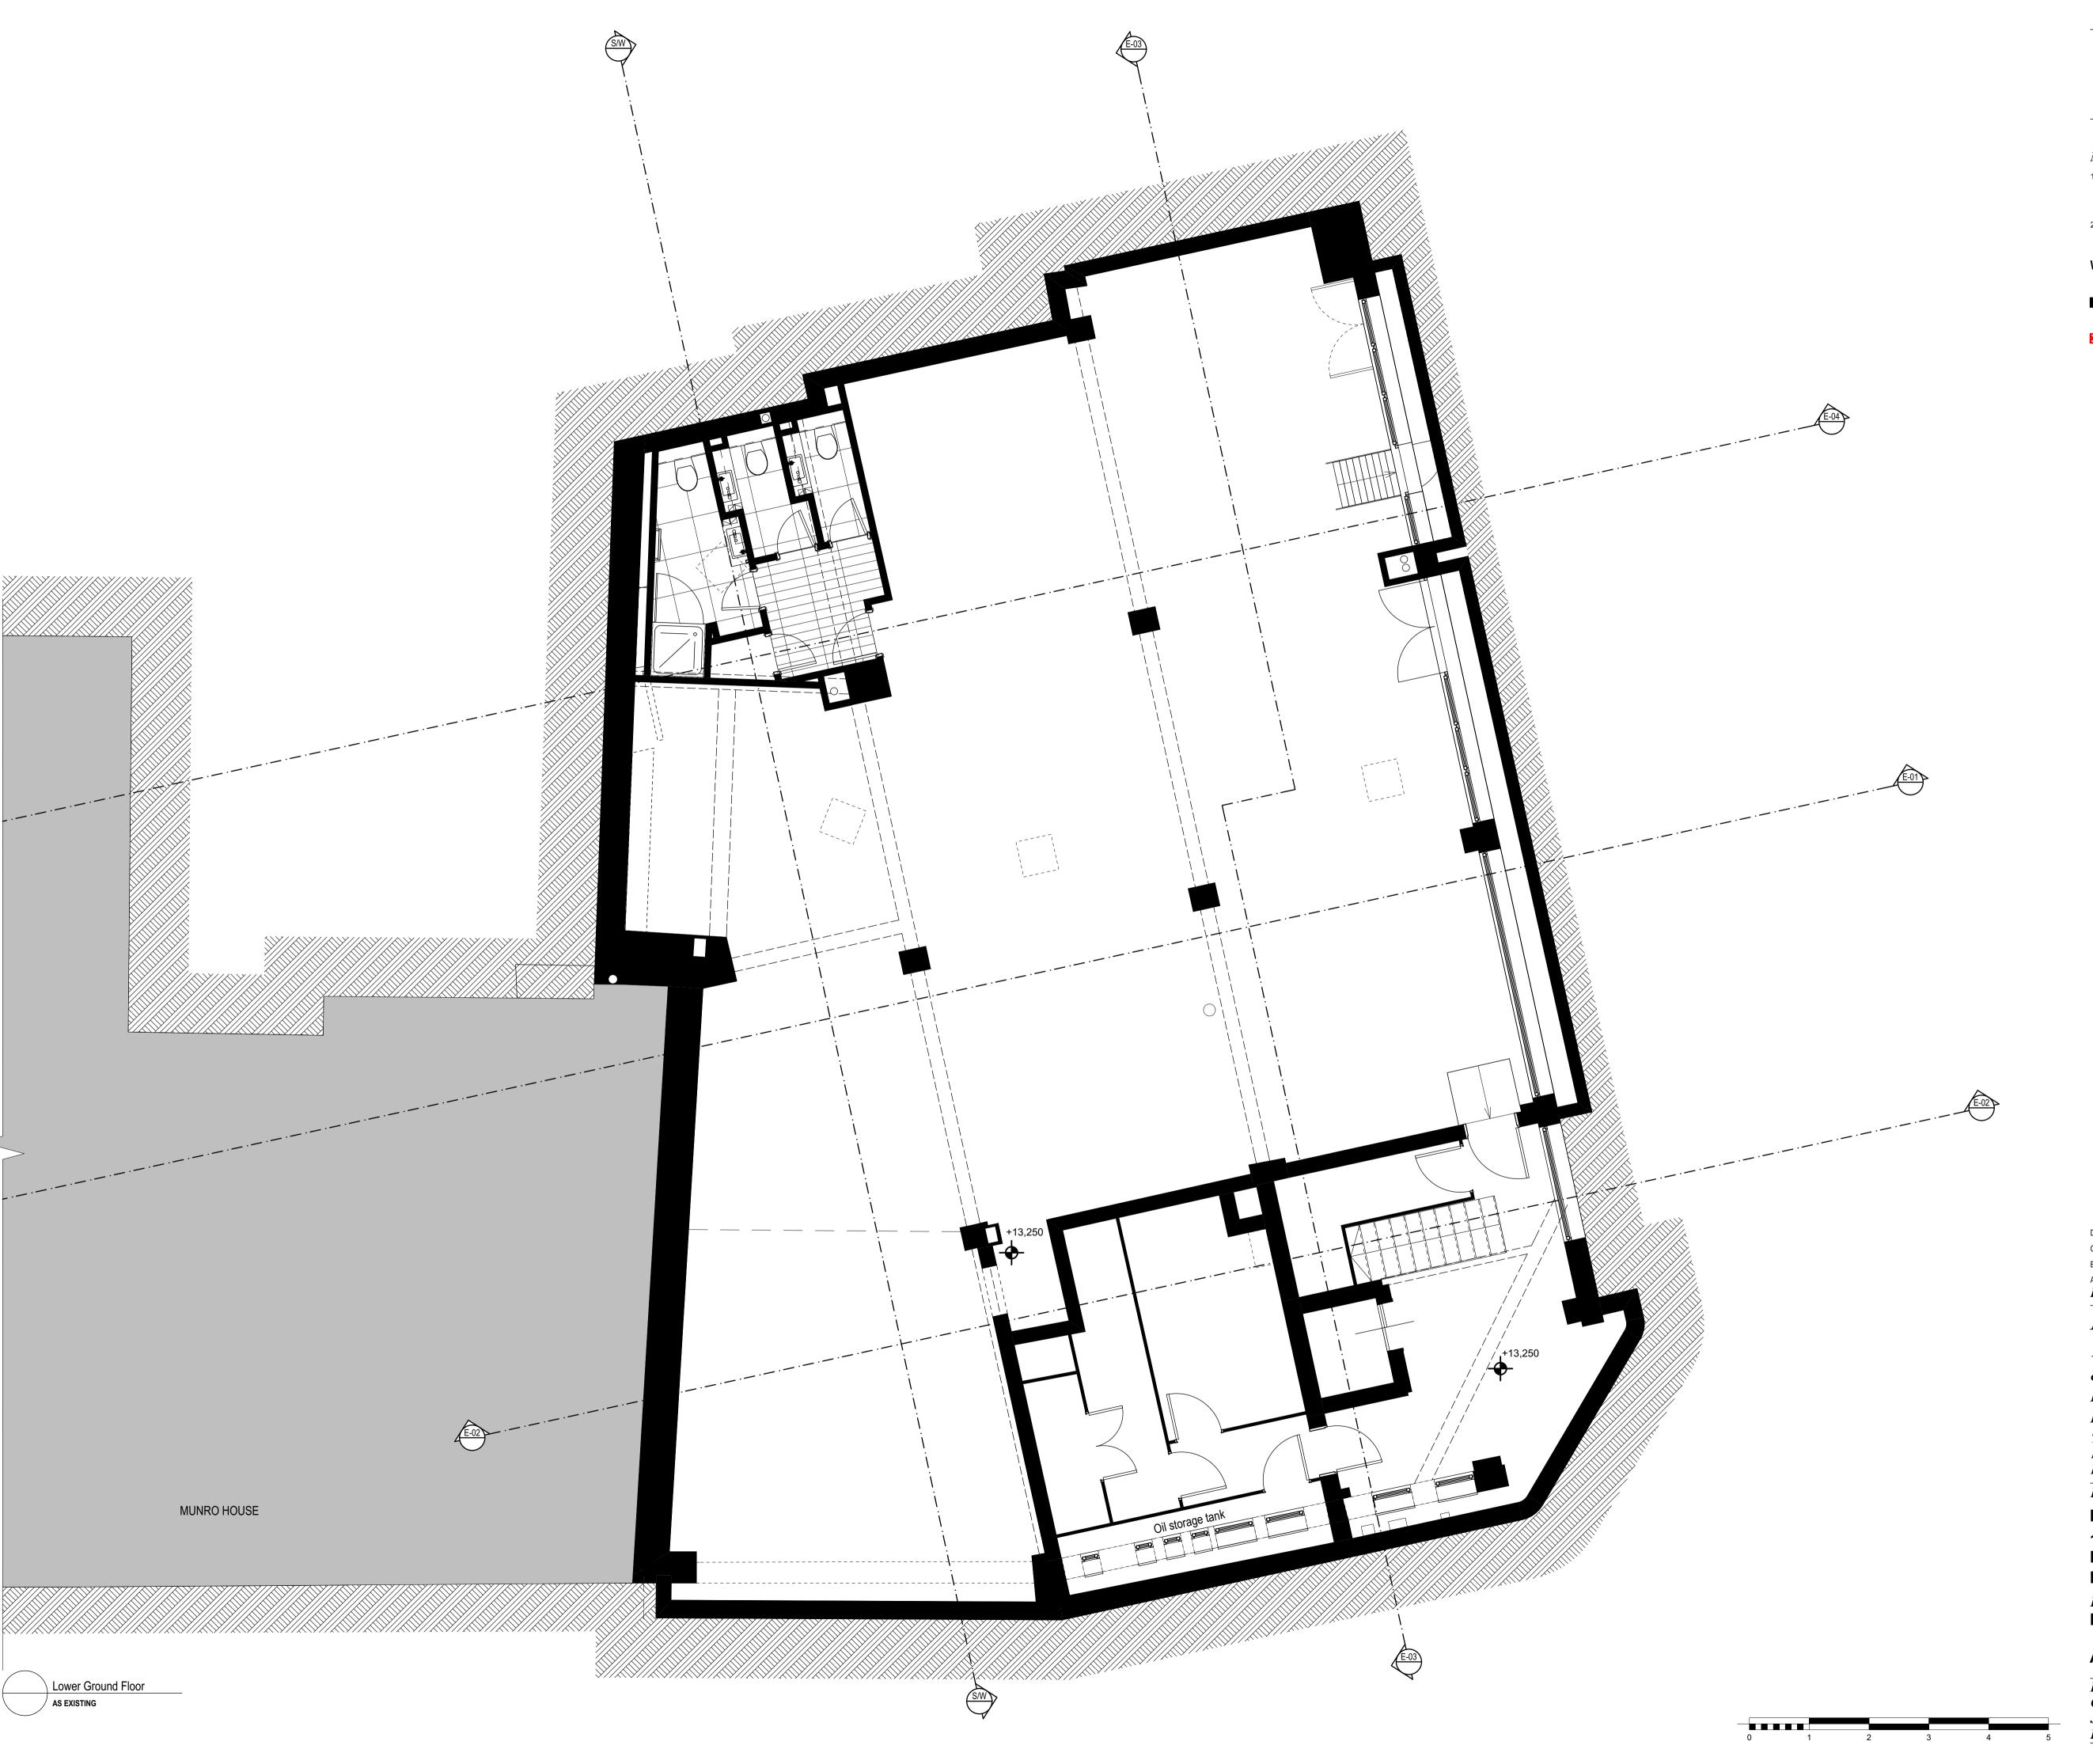

## WALL LEGEND

EXISTING STRUCTURE

EXISTING STRUCTURE TO BE DEMOLISHED

D 01-07-2016 MINOR AMENDMENTS C 02-02-2016 FOR DAYLIGHTING STUDY B 25-06-2015 WALLS TO BE DEMOLISED IN BOILER ROOM A 03-06-2015 FIRST ISSUE *Revised:* 

## ROBSON WARREN Architects

8 Northfields Prospect Putney Bridge Road London SW18 1PE

Telephone: 020-8871 9349 Facsimile: 020-8871 9489

E-mail: architects@robsonwarren.co.uk

Project:

**DUNSTAN HOUSE** 

14A ST CROSS STREET LONDON EC1N 8XA

FOR: STEEPARCHES LTD Drawing:

Lower Ground Floor

**AS EXISTING** 

Drawn by: FE Checked: RWA

 Job No:
 2394 A
 1

 Dwg No:
 V1/1001
 Revision: