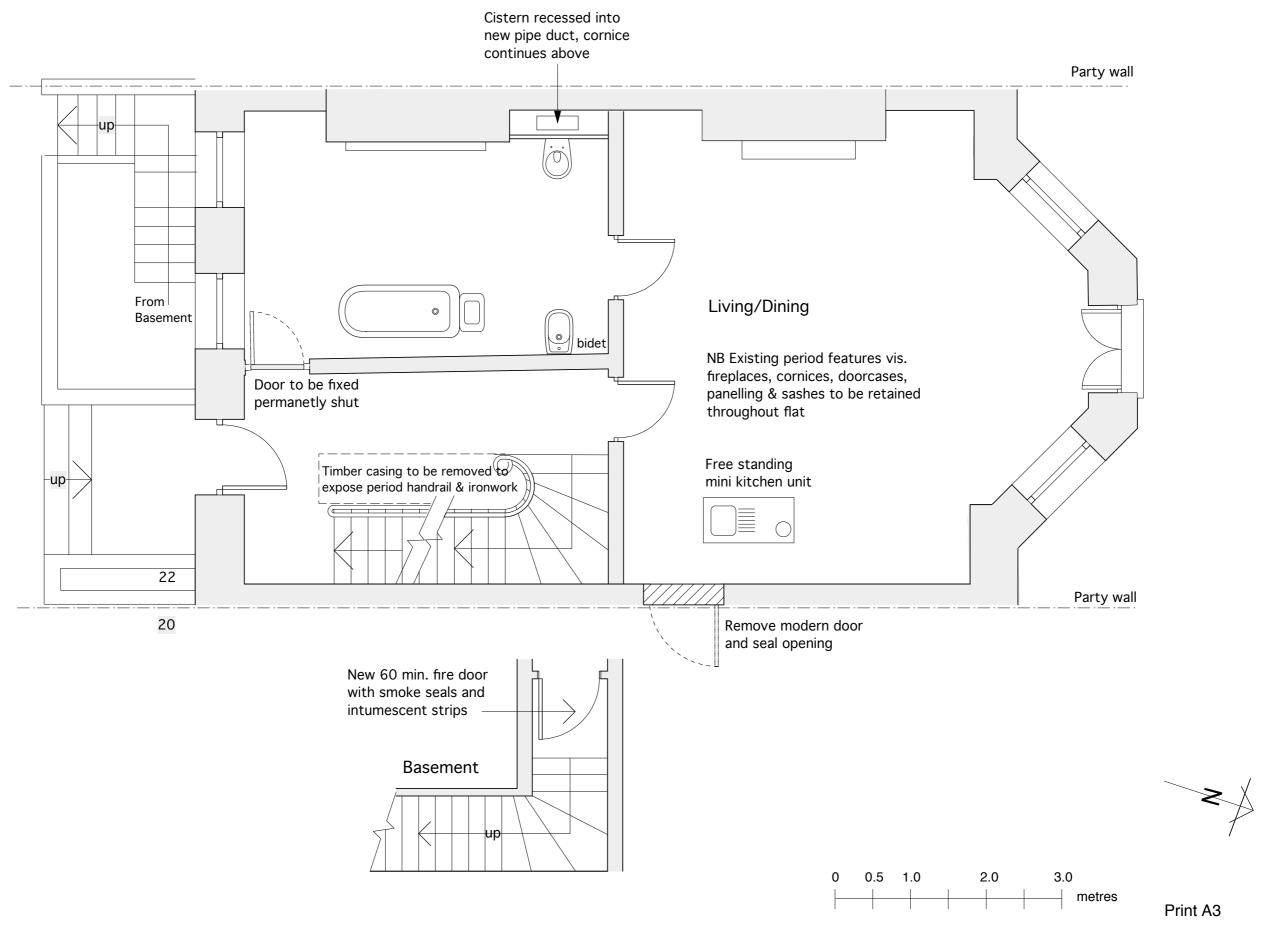

| Revisions | Notes Existing redundant partitions and sanitaryware to | project 22 Theobald's Road London WC1X 8PF    | Tripos Architects                                      | Scale       | 1: 50      |
|-----------|---------------------------------------------------------|-----------------------------------------------|--------------------------------------------------------|-------------|------------|
|           | be carefully removed and all decorative surfaces        |                                               | Latymer, The Dell, Kingsclere, Newbury, Hants RG20 5NL | Date        | April 2016 |
|           | made good to match existing.                            | drawing Proposed Ground Floor & part Basement | tel: 01635 226175 e-mail: info@tripisarchitects.co.uk  | Drawing no. | 8392.7     |