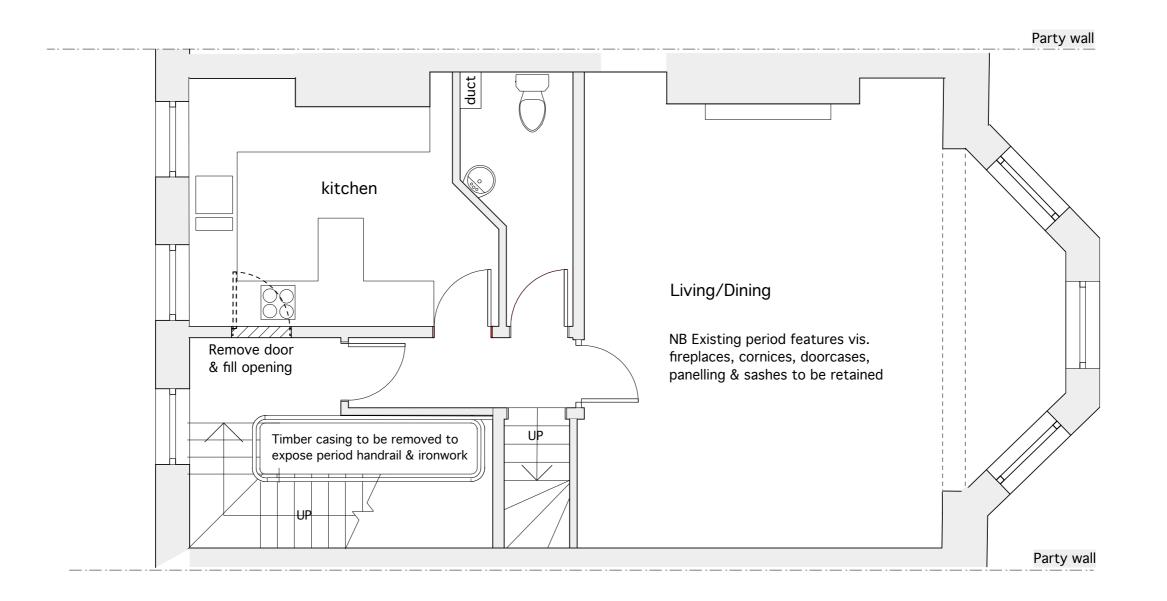

Print A3

| Revisions | Notes Existing redundant partitions and sanitaryware to | project 22 Theobald's Road London WC1X 8PF | Tripos Architects                                      | Scale       | 1: 50      |
|-----------|---------------------------------------------------------|--------------------------------------------|--------------------------------------------------------|-------------|------------|
|           | be carefully removed and all decorative surfaces        |                                            | Latymer, The Dell, Kingsclere, Newbury, Hants RG20 5NL | Date        | April 2016 |
|           | made good to match existing.                            | drawing Prioposed 2nd Floor                | tel: 01635 226175 e-mail: info@tripisarchitects.co.uk  | Drawing no. | 8392.9     |