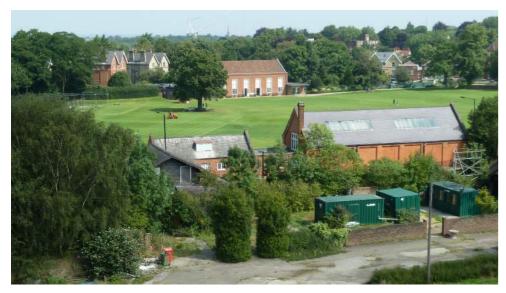

21. Highgate School playing field, as viewed from Athlone House tower.

22. Highgate School playing fields boundary to Hampstead Lane defined by a simple metal railing.

23. Highgate School buildings located at edge of playing fields on Hampstead Lane.