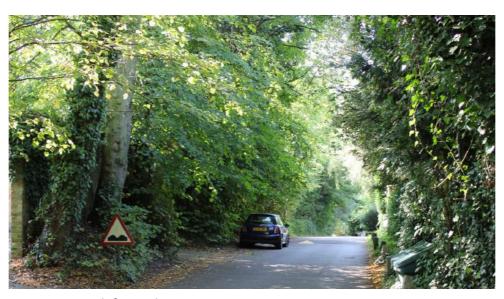

o Sheet 5 Character Area - Mixed Period Residential Areas**



27. Large modern house set within landscaped grounds, located on Hampstead Lane.



30. Dwellings along Sheldon Avenue, demonstrating consistent scale and 31. Modern house on Denewood Road. set back from road.



33. Fewer trees along Highgate Close.



28. Large mansion house set back behind brick walls, located on Hampstead



## JFA Environmental Planning **Chartered Landscape Architects**



Suite 306, 248, Yukon Road, London, SW11 3SJ T: 0207 223 0895 E: enquiries@jfa.co.uk

W: www.jfa.co.uk



34. Smaller scale terraced dwellings.



35. Terraced dwellings to cul-de-sac.



36. Modern dwellings, smaller scale and set closer to the road edge.



37. Green character but generally smaller tree species such as silver birch.



38. Fitzroy Park from The Grove



39. Green wooded lane character of Fitzroy Park.



40. Large modern dwellings set back within landscaped grounds.

**Photo Sheet 6** 



41. Modern dwellings along Fitzroy Park contribute to the overall character.



## JFA Environmental Planning

## **Chartered Landscape Architects**



Suite 306, 248, Yukon Road, London, SW11 3SJ T: 0207 223 0895 E: enquiries@jfa.co.uk

W: www.jfa.co.uk

**Character Area - Mixed Period Residential Areas**