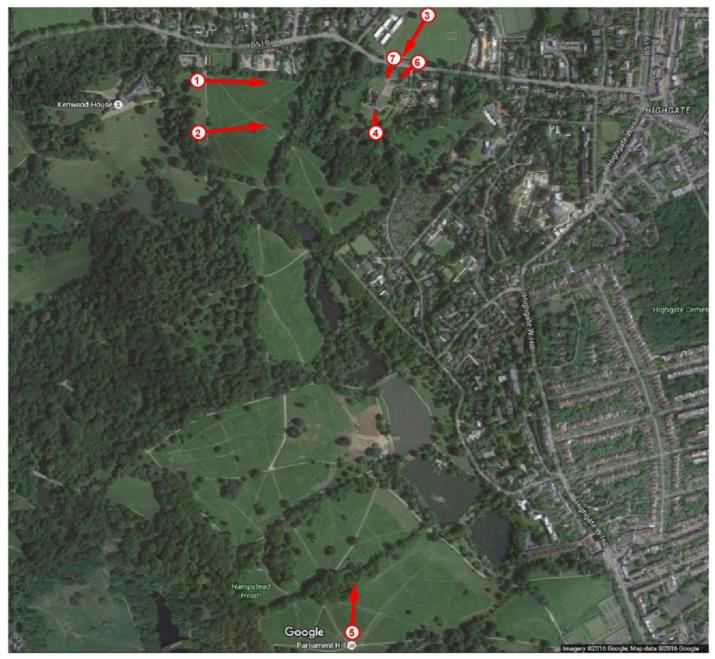

Figure 7: Skyline View

Suite 306, 248, Yukon Road, London, SW11 3SJ T: 0207 223 0895 E: <u>enquiries@jfa.co.uk</u> W: www.jfa.co.uk

Environmental Planning

NORTH

View 1 - Hampstead Heath (v1 of LVIA)

View 2 - Hampstead Heath (v2 of LVIA)

View 3 - Highgate School (v9 of LVIA)

View 4 - Athlone Gardens (v12 of LVIA)

View 5 - Parliament Hill

View 6 - Hampstead Lane

View 7 - Hampstead Lane

NORTH

JFA Environmental Planning Chartered Landscape Architects

Suite 306, 248, Yukon Road, London, SW11 35J T: 0207 223 0895 E: <u>enquiries@jfa.co.uk</u> W: www.jfa.co.uk

Figure 8. List of views from Hampstead Heath