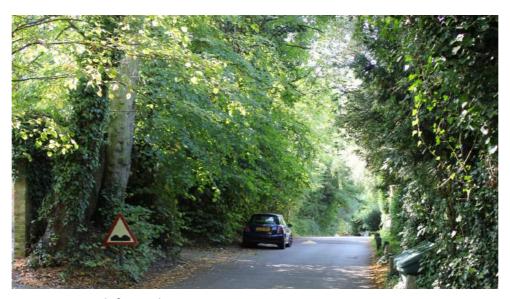

34. Smaller scale terraced dwellings.



35. Terraced dwellings to cul-de-sac.



36. Modern dwellings, smaller scale and set closer to the road edge.



37. Green character but generally smaller tree species such as silver birch.



38. Fitzroy Park from The Grove



39. Green wooded lane character of Fitzroy Park.



40. Large modern dwellings set back within landscaped grounds.



41. Modern dwellings along Fitzroy Park contribute to the overall character.



## JFA Environmental Planning **Chartered Landscape Architects**



Suite 306, 248, Yukon Road, London, SW11 3SJ T: 0207 223 0895 E: enquiries@jfa.co.uk W: www.jfa.co.uk

## **Photo Sheet 6 Character Area - Mixed Period Residential Areas**