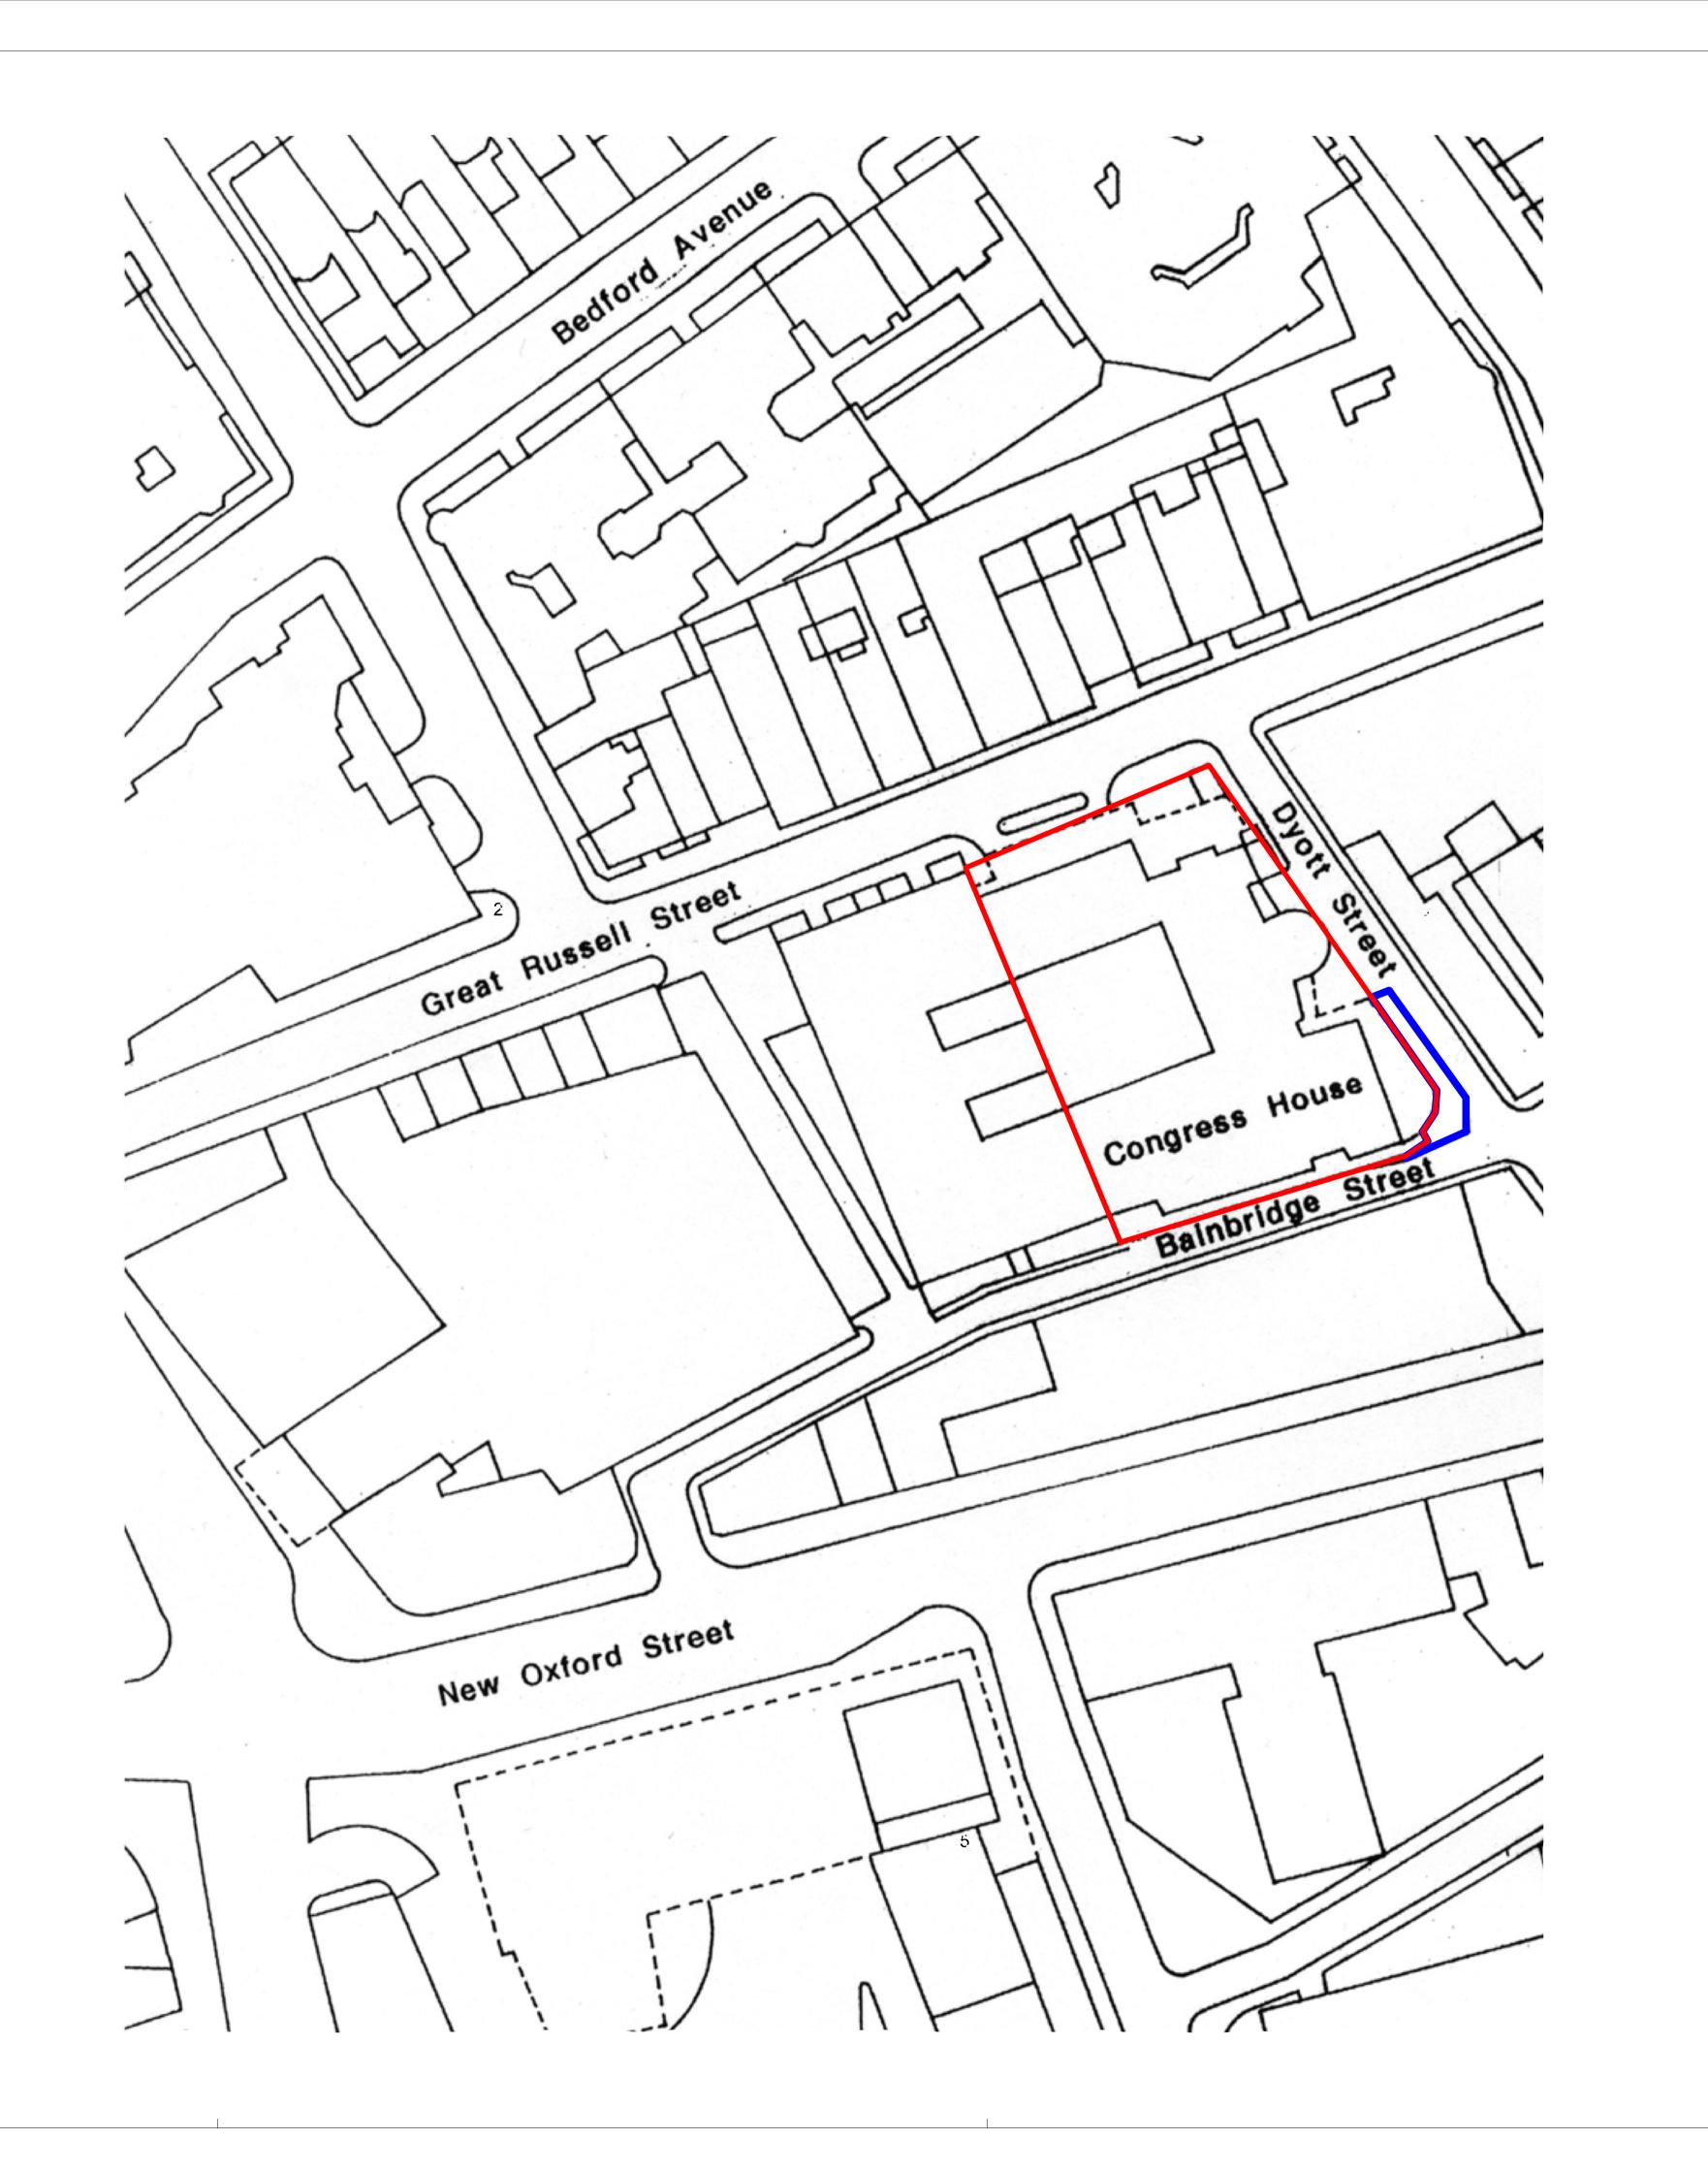

Do not scale drawings

All dimensions are in millimetres unless stated otherwise

Use figured dimensions only and report any discrepancies in writing to the architect

Specific key and notes

Site Boundary

Repaving zone outside of TUC boundary zone to be agreed / with LB Camden. Relocation of lighting post is also subject to agreement

1 Planning & Listed Building Appl. GP 06/16

TUC Congress House

South Side

Location Plan

Status: Planning & Listed Building Appl. 1:1250 (A3)

June 2016

Draw N° 205 / E1000\_RevP1

Drawn by JL Authorised by HB Size A1