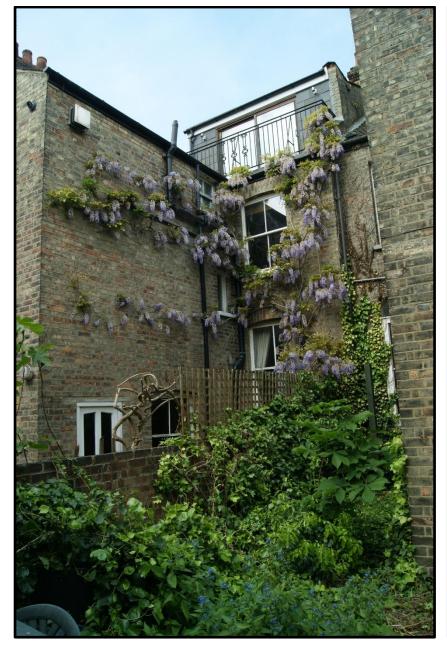

211 Sumatra Road, London, NW6 1PF - Google Earth Historical Image - dated 01/01/2006, showing existing rear dormer window in situation.

Images of the rear of the neighbouring property at 209 Sumatra Road, London, NW6 1PF, showing existing full width rear dormer window in situation.