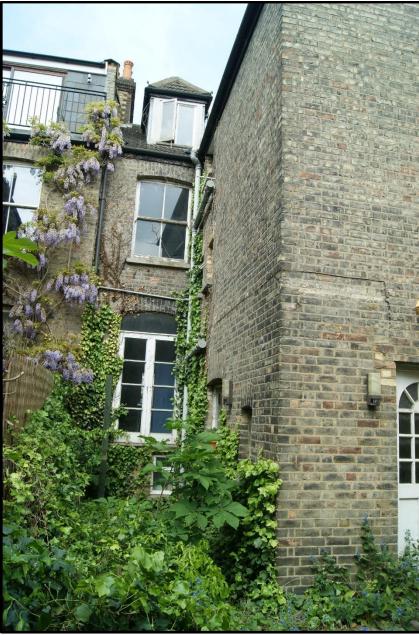

211 Sumatra Road, London, NW6 1PF - Google Earth Historical Image - dated 01/01/2006, showing existing rear dormer window in situation.

Images of the rear of the neighbouring property at 209 Sumatra Road, London, NW6 1PF, showing existing full width rear dormer window in situation.