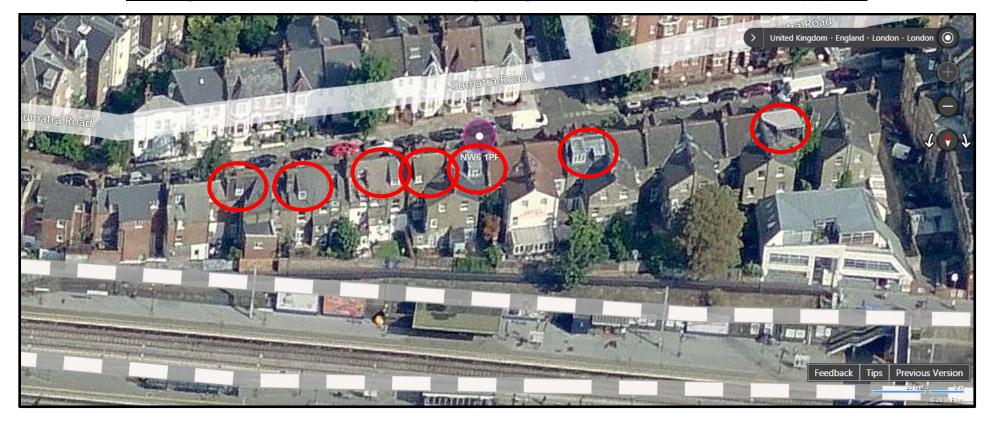

Aerial image of Sumatra Road, London, NW6 1PF, showing existing rear dormer windows in situation to various properties.