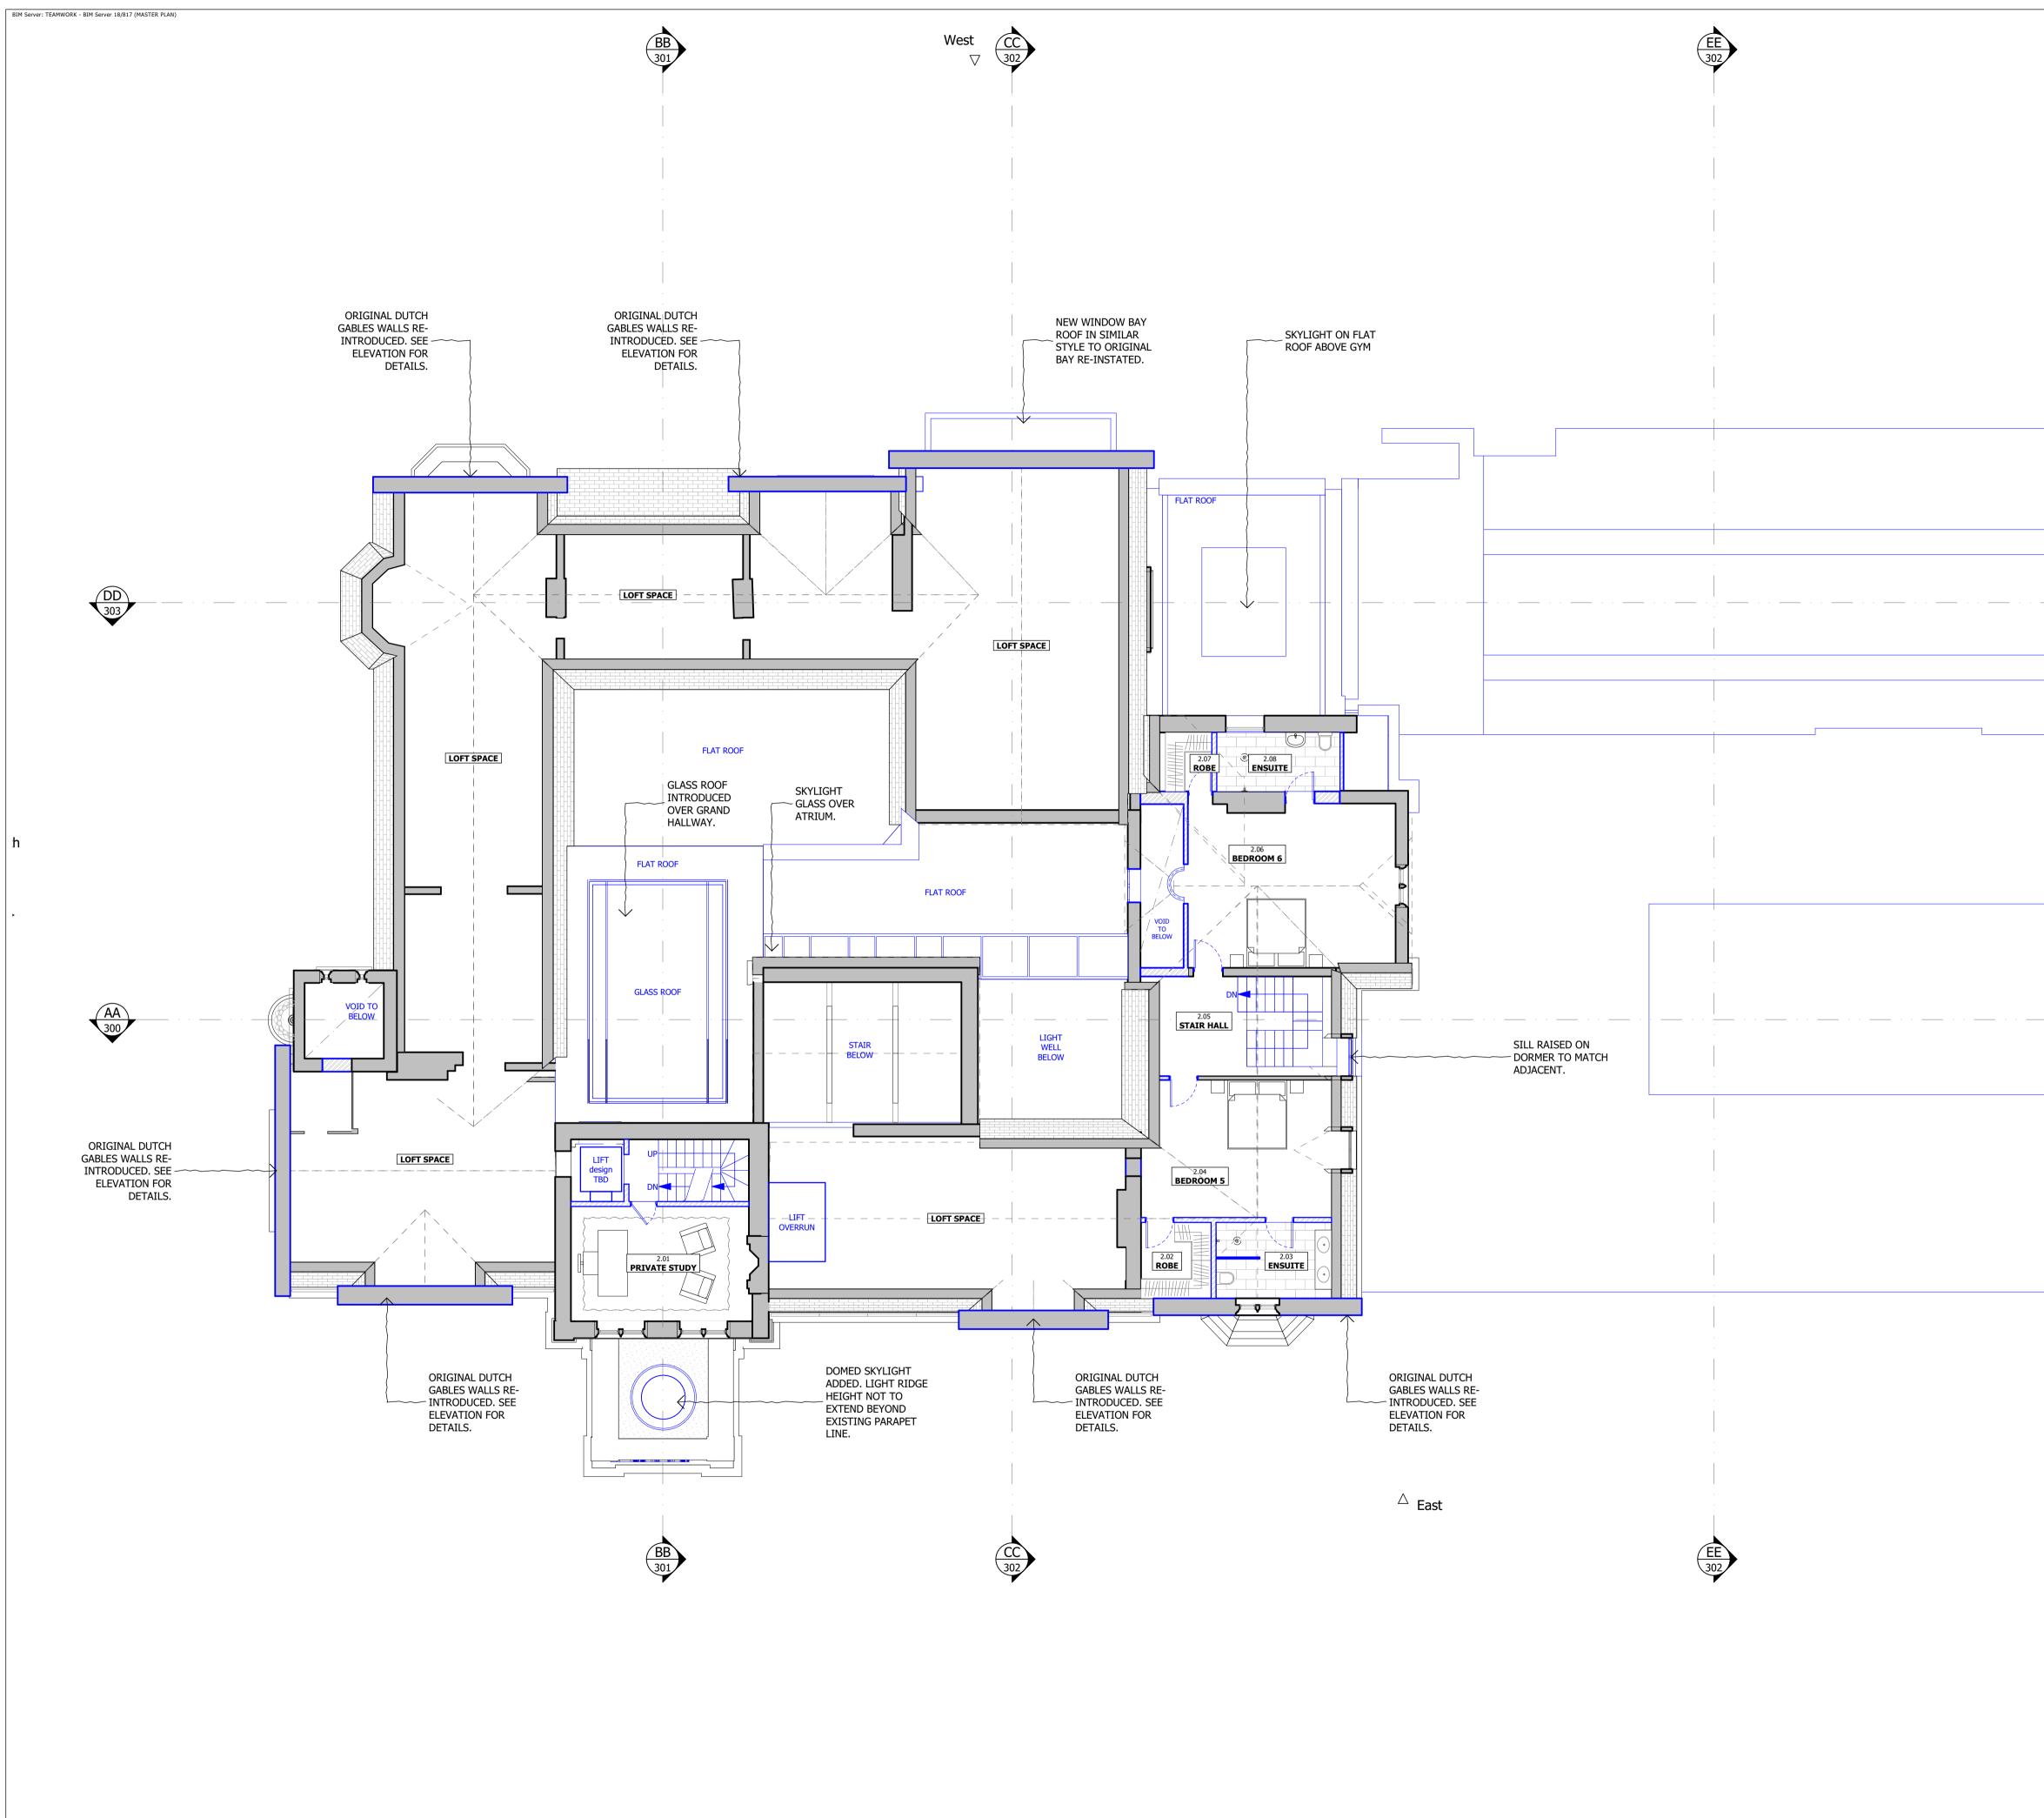

|      |                 | DO NOT SCALE FROM THIS DRAWING                                                                                                                                   |
|------|-----------------|------------------------------------------------------------------------------------------------------------------------------------------------------------------|
|      |                 | Figured dimensions only are to be taken from this drawing. All dimensions are to be checked on site                                                              |
|      |                 | before any work is put in hand.<br>If in doubt, ask.                                                                                                             |
|      |                 | All SHH drawings to be read in conjunction with relevant SHH<br>Finishes, Sanitaryware, Lighting & Ironmongery schedules.                                        |
|      |                 | Any discrepancies to be highlighted to SHH prior to procuremen<br>and in good time.                                                                              |
|      |                 | Copyright © Spence Harris Hogan Limited 2015<br>Registered in England & Wales. Registered No. 261 0615<br>SHH is the trading name of Spence Harris Hogan Limited |
|      |                 |                                                                                                                                                                  |
|      |                 |                                                                                                                                                                  |
|      |                 | 0 1 2 3 4 5m                                                                                                                                                     |
|      |                 | Legends & Notes:                                                                                                                                                 |
|      |                 | Existing                                                                                                                                                         |
|      |                 |                                                                                                                                                                  |
|      |                 | To be demolished/replaced                                                                                                                                        |
| -    |                 |                                                                                                                                                                  |
|      |                 | Proposed element                                                                                                                                                 |
| -    |                 | roposed element                                                                                                                                                  |
|      |                 |                                                                                                                                                                  |
| <br> |                 |                                                                                                                                                                  |
|      |                 |                                                                                                                                                                  |
|      |                 |                                                                                                                                                                  |
|      |                 |                                                                                                                                                                  |
|      |                 |                                                                                                                                                                  |
|      |                 |                                                                                                                                                                  |
|      |                 |                                                                                                                                                                  |
|      |                 |                                                                                                                                                                  |
|      | North           |                                                                                                                                                                  |
|      | $\triangleleft$ |                                                                                                                                                                  |
|      |                 |                                                                                                                                                                  |
|      |                 |                                                                                                                                                                  |
| <br> |                 |                                                                                                                                                                  |
|      | Ň               |                                                                                                                                                                  |
|      |                 |                                                                                                                                                                  |
|      |                 |                                                                                                                                                                  |
|      |                 |                                                                                                                                                                  |
|      |                 |                                                                                                                                                                  |
|      |                 |                                                                                                                                                                  |
|      |                 |                                                                                                                                                                  |
| <br> |                 |                                                                                                                                                                  |
|      |                 |                                                                                                                                                                  |
|      |                 | PL0120/06/2016PLANNING ISSUEJHRevDateDescriptorAth                                                                                                               |
|      |                 |                                                                                                                                                                  |
|      |                 |                                                                                                                                                                  |
|      |                 |                                                                                                                                                                  |
|      |                 | SHHARCHITECTS INTERIOR DESIGNERS                                                                                                                                 |
|      |                 | RIBA                                                                                                                                                             |
|      |                 | Chartered Practice                                                                                                                                               |
|      |                 | Phone +44 (0) 20 8600 4171 Email info@shh.co.uk<br>shh.co.uk<br>Project:                                                                                         |
|      |                 | Athlone House                                                                                                                                                    |
|      |                 | Hampstead Lane<br>London                                                                                                                                         |
|      |                 | Client:<br>Private Client                                                                                                                                        |
|      |                 | Drawing Title:<br>020 General Arrangements                                                                                                                       |
|      |                 | Second Floor - Proposed                                                                                                                                          |
| <br> |                 | (Project number)DWG number_Revision: Checked                                                                                                                     |
|      |                 | (110ject humber)500 humber_kevision                                                                                                                              |
| <br> |                 |                                                                                                                                                                  |