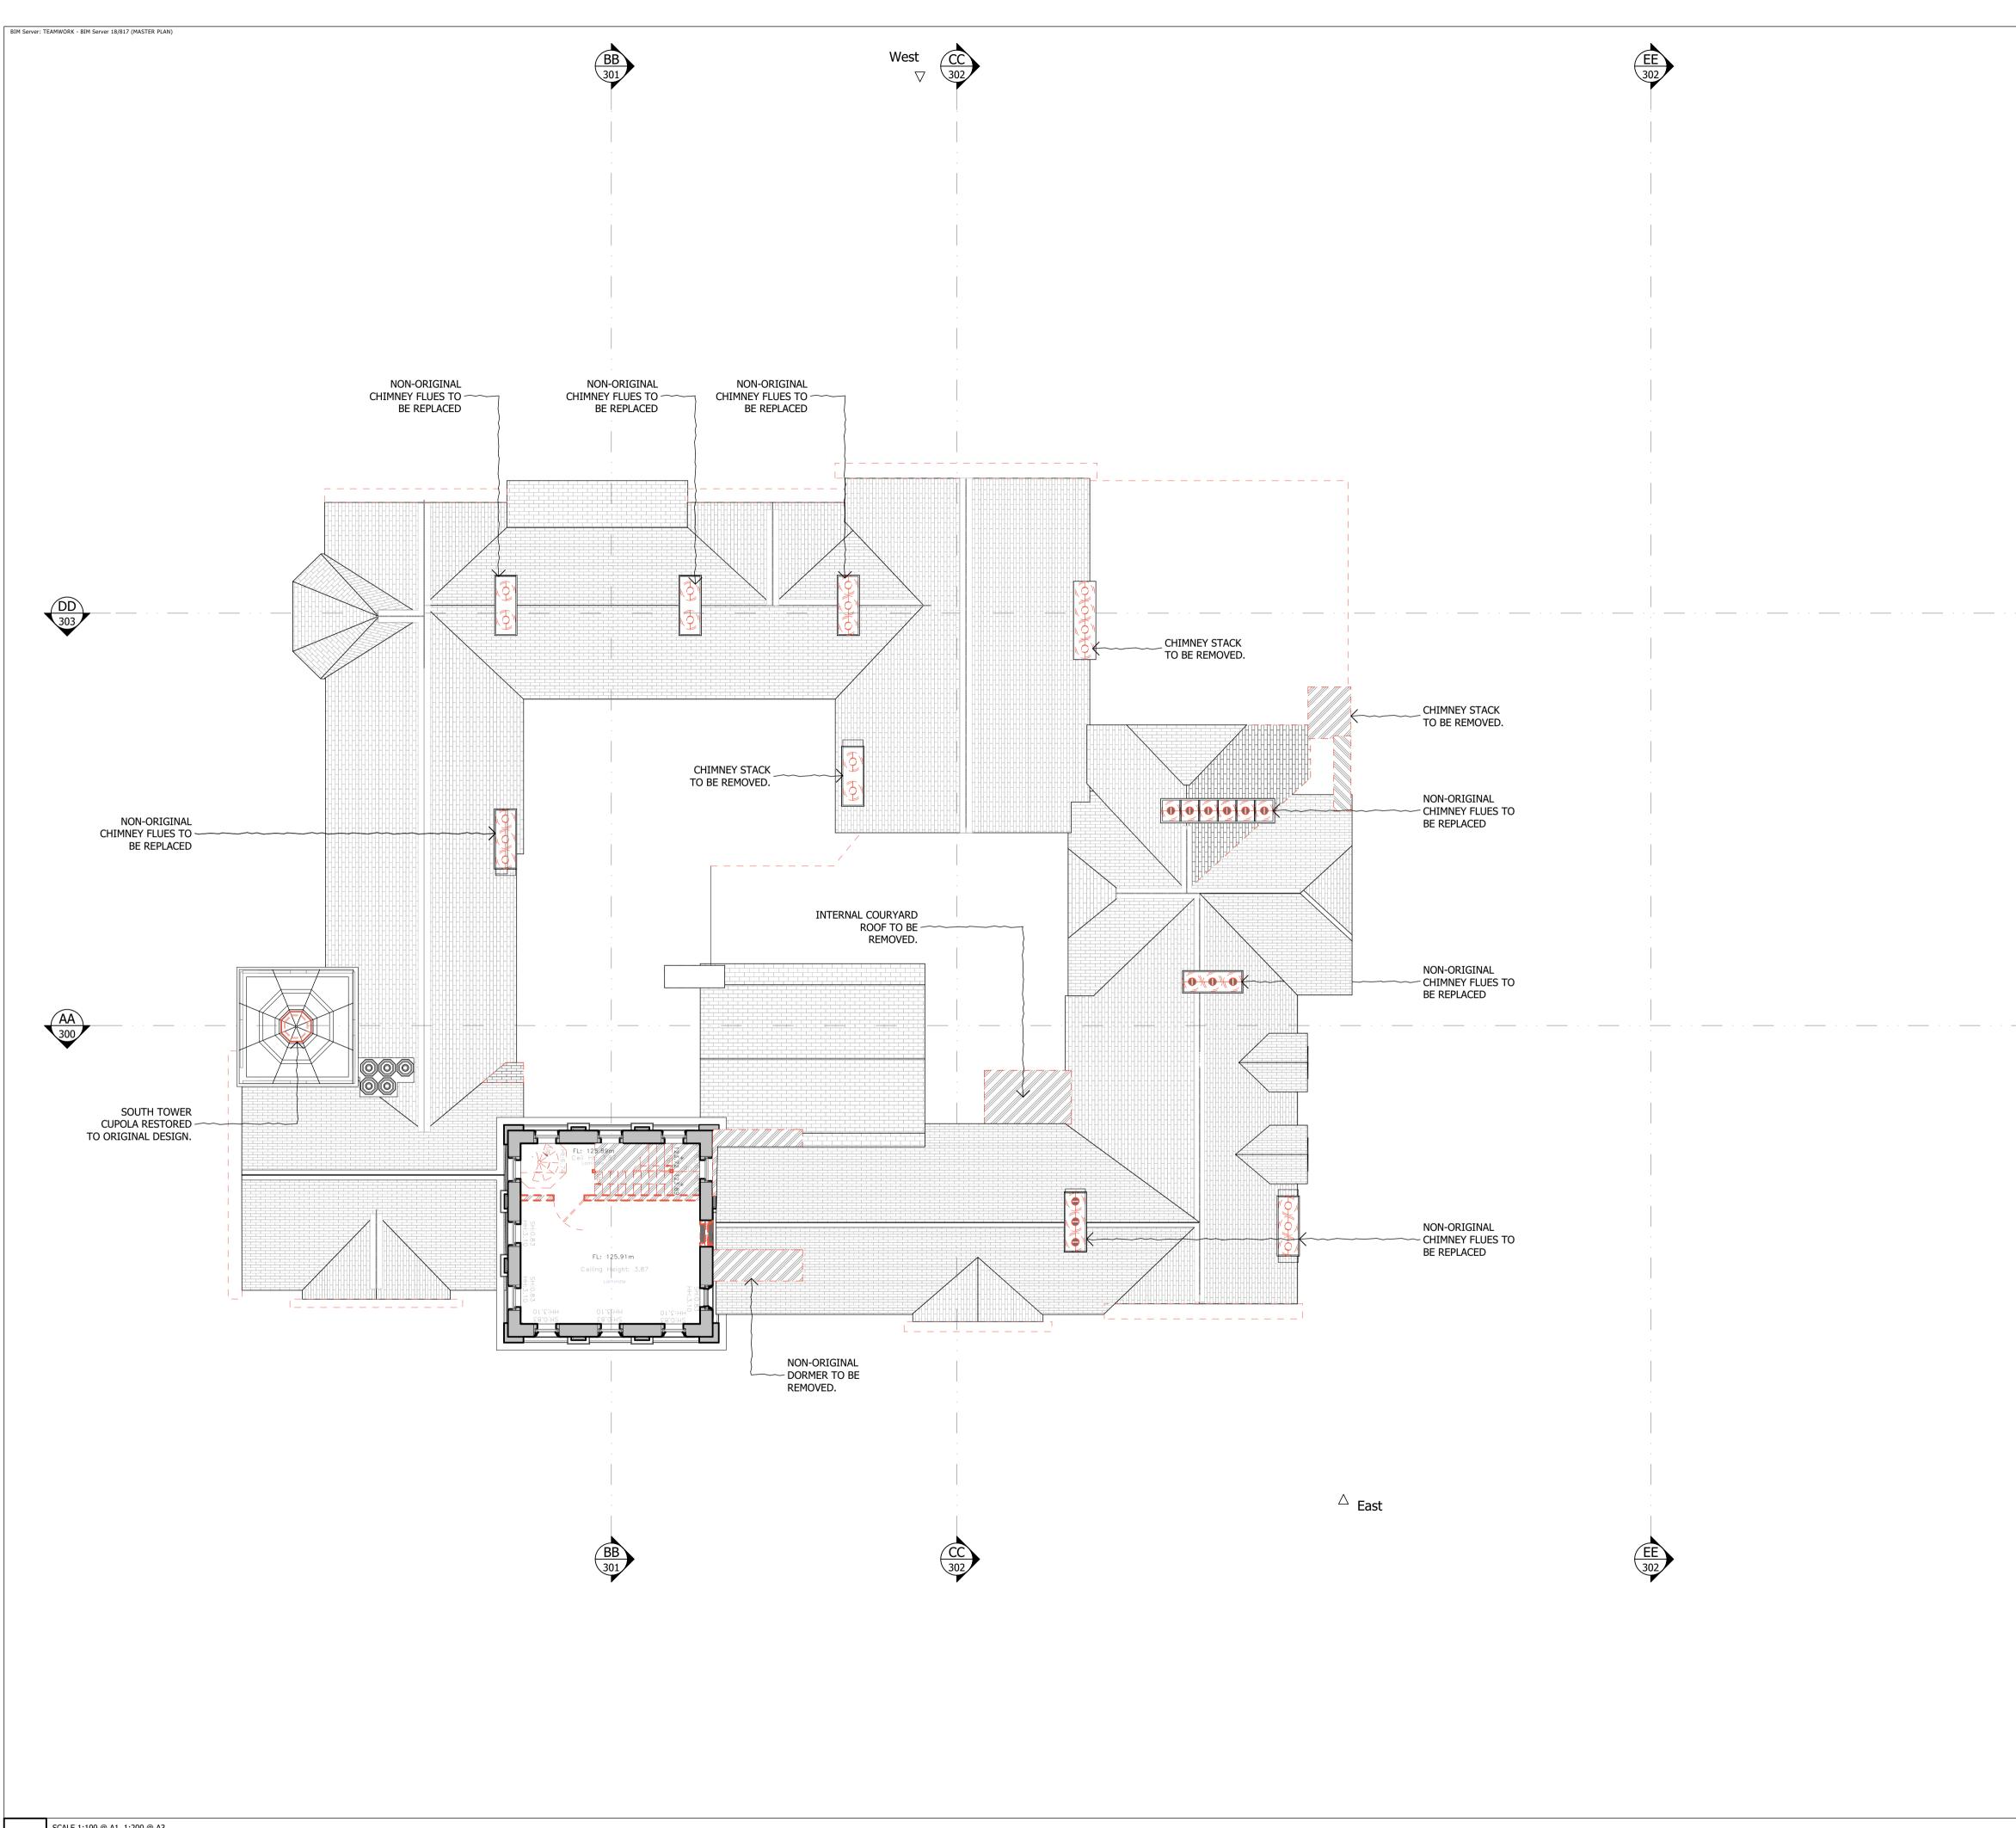

|        | Figured dime<br>drawing. All<br>before any v<br>If in doubt, a<br>All SHH drawing<br>Finishes, Sanita<br>Any discrepanci<br>and in good tim<br>Copyright © Sp<br>Registered in Er                        | ps to be read in conjunction with relevant ryware, Lighting & Ironmongery sched es to be highlighted to SHH prior to prove the server Harris Hogan Limited 2015 mgland & Wales. Registered No. 261 06 mg name of Spence Harris Hogan Limit | rom this<br>on site<br>ant SHH<br>ules.<br>ocurement<br>515<br>ted |
|--------|----------------------------------------------------------------------------------------------------------------------------------------------------------------------------------------------------------|--------------------------------------------------------------------------------------------------------------------------------------------------------------------------------------------------------------------------------------------|--------------------------------------------------------------------|
|        |                                                                                                                                                                                                          |                                                                                                                                                                                                                                            |                                                                    |
|        |                                                                                                                                                                                                          |                                                                                                                                                                                                                                            |                                                                    |
|        |                                                                                                                                                                                                          |                                                                                                                                                                                                                                            |                                                                    |
| North  |                                                                                                                                                                                                          |                                                                                                                                                                                                                                            |                                                                    |
|        |                                                                                                                                                                                                          |                                                                                                                                                                                                                                            |                                                                    |
| $\lhd$ |                                                                                                                                                                                                          |                                                                                                                                                                                                                                            |                                                                    |
|        |                                                                                                                                                                                                          |                                                                                                                                                                                                                                            |                                                                    |
|        |                                                                                                                                                                                                          |                                                                                                                                                                                                                                            |                                                                    |
|        |                                                                                                                                                                                                          |                                                                                                                                                                                                                                            |                                                                    |
|        |                                                                                                                                                                                                          |                                                                                                                                                                                                                                            |                                                                    |
|        |                                                                                                                                                                                                          |                                                                                                                                                                                                                                            |                                                                    |
|        |                                                                                                                                                                                                          | PLANNING ISSUE                                                                                                                                                                                                                             | H                                                                  |
|        | RIBA<br>Chartered Pro-<br>1 Vencourt Place<br>Hammersmith, I<br>Phone +44 (0)<br>shh.co.uk<br>Project:<br>Athione<br>Hampstead L<br>London<br>Client:<br>Private Clien<br>Drawing Title:<br>010 Existing | actice<br>e, Ravenscourt Park<br>London W6 9NU<br>20 8600 4171 Email info@sht<br>e House<br>Lane                                                                                                                                           | R<br>n.co.uk                                                       |
|        |                                                                                                                                                                                                          | r)DWG number_Revision:                                                                                                                                                                                                                     | Checked:                                                           |
|        | (01/)0                                                                                                                                                                                                   | 14a_PL01                                                                                                                                                                                                                                   |                                                                    |