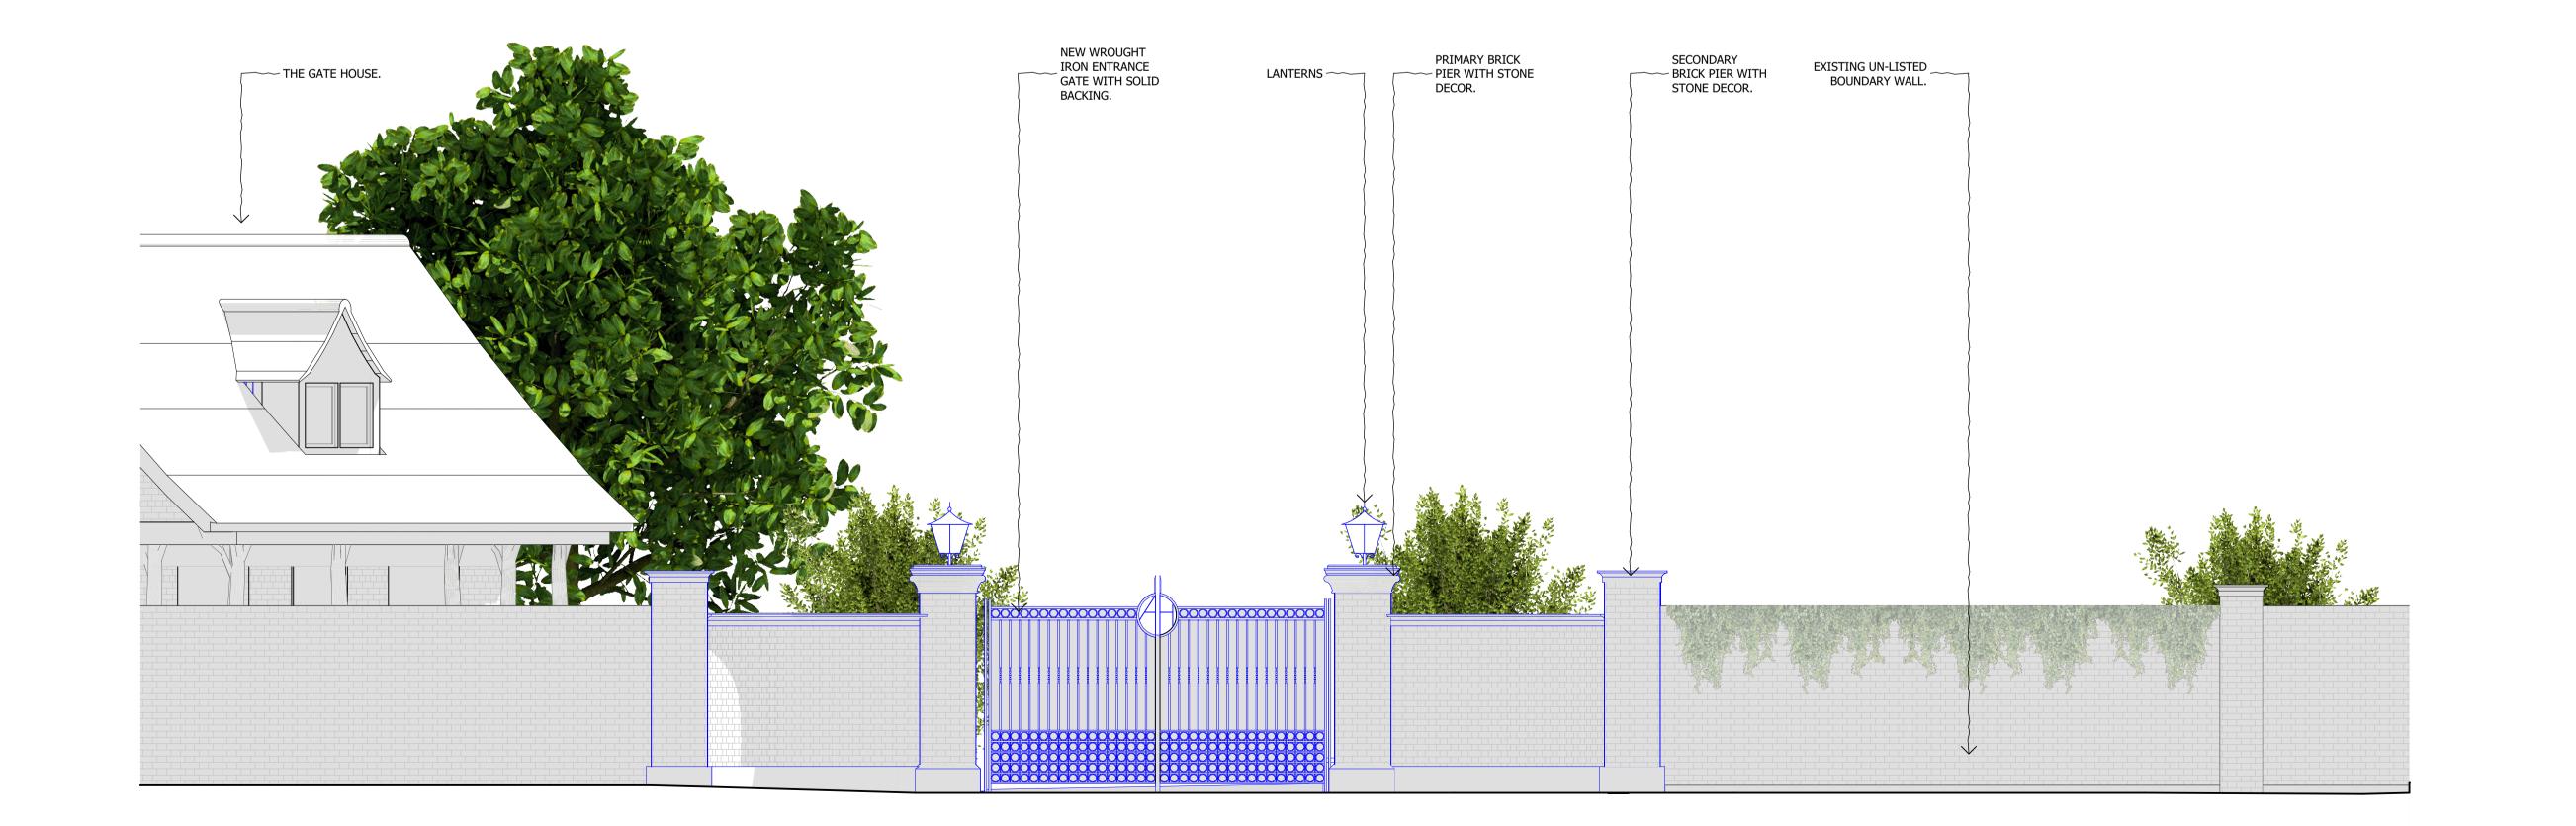

1 BOUNDARY WALL (HAMPSTEAD LANE) - EXISTING

BIM Server: TEAMWORK - BIM Server 18/817 (MASTER PLAN)



DO NOT SCALE FROM THIS DRAWING

Figured dimensions only are to be taken from this drawing. All dimensions are to be checked on site before any work is put in hand. If in doubt, ask.

All SHH drawings to be read in conjunction with relevant SHH Finishes, Sanitaryware, Lighting & Ironmongery schedules.

Any discrepancies to be highlighted to SHH prior to procurement and in good time.

Copyright © Spence Harris Hogan Limited 2015 Registered in England & Wales. Registered No. 261 0615 SHH is the trading name of Spence Harris Hogan Limited

Legends & Notes:

Existing

To be demolished/replaced



Proposed element

Chartered Practice

1 Vencourt Place, Ravenscourt Park Hammersmith, London W6 9NU Phone +44 (0) 20 8600 4171 Email info@shh.co.uk shh.co.uk

**Athlone House** 

Hampstead Lane Londo