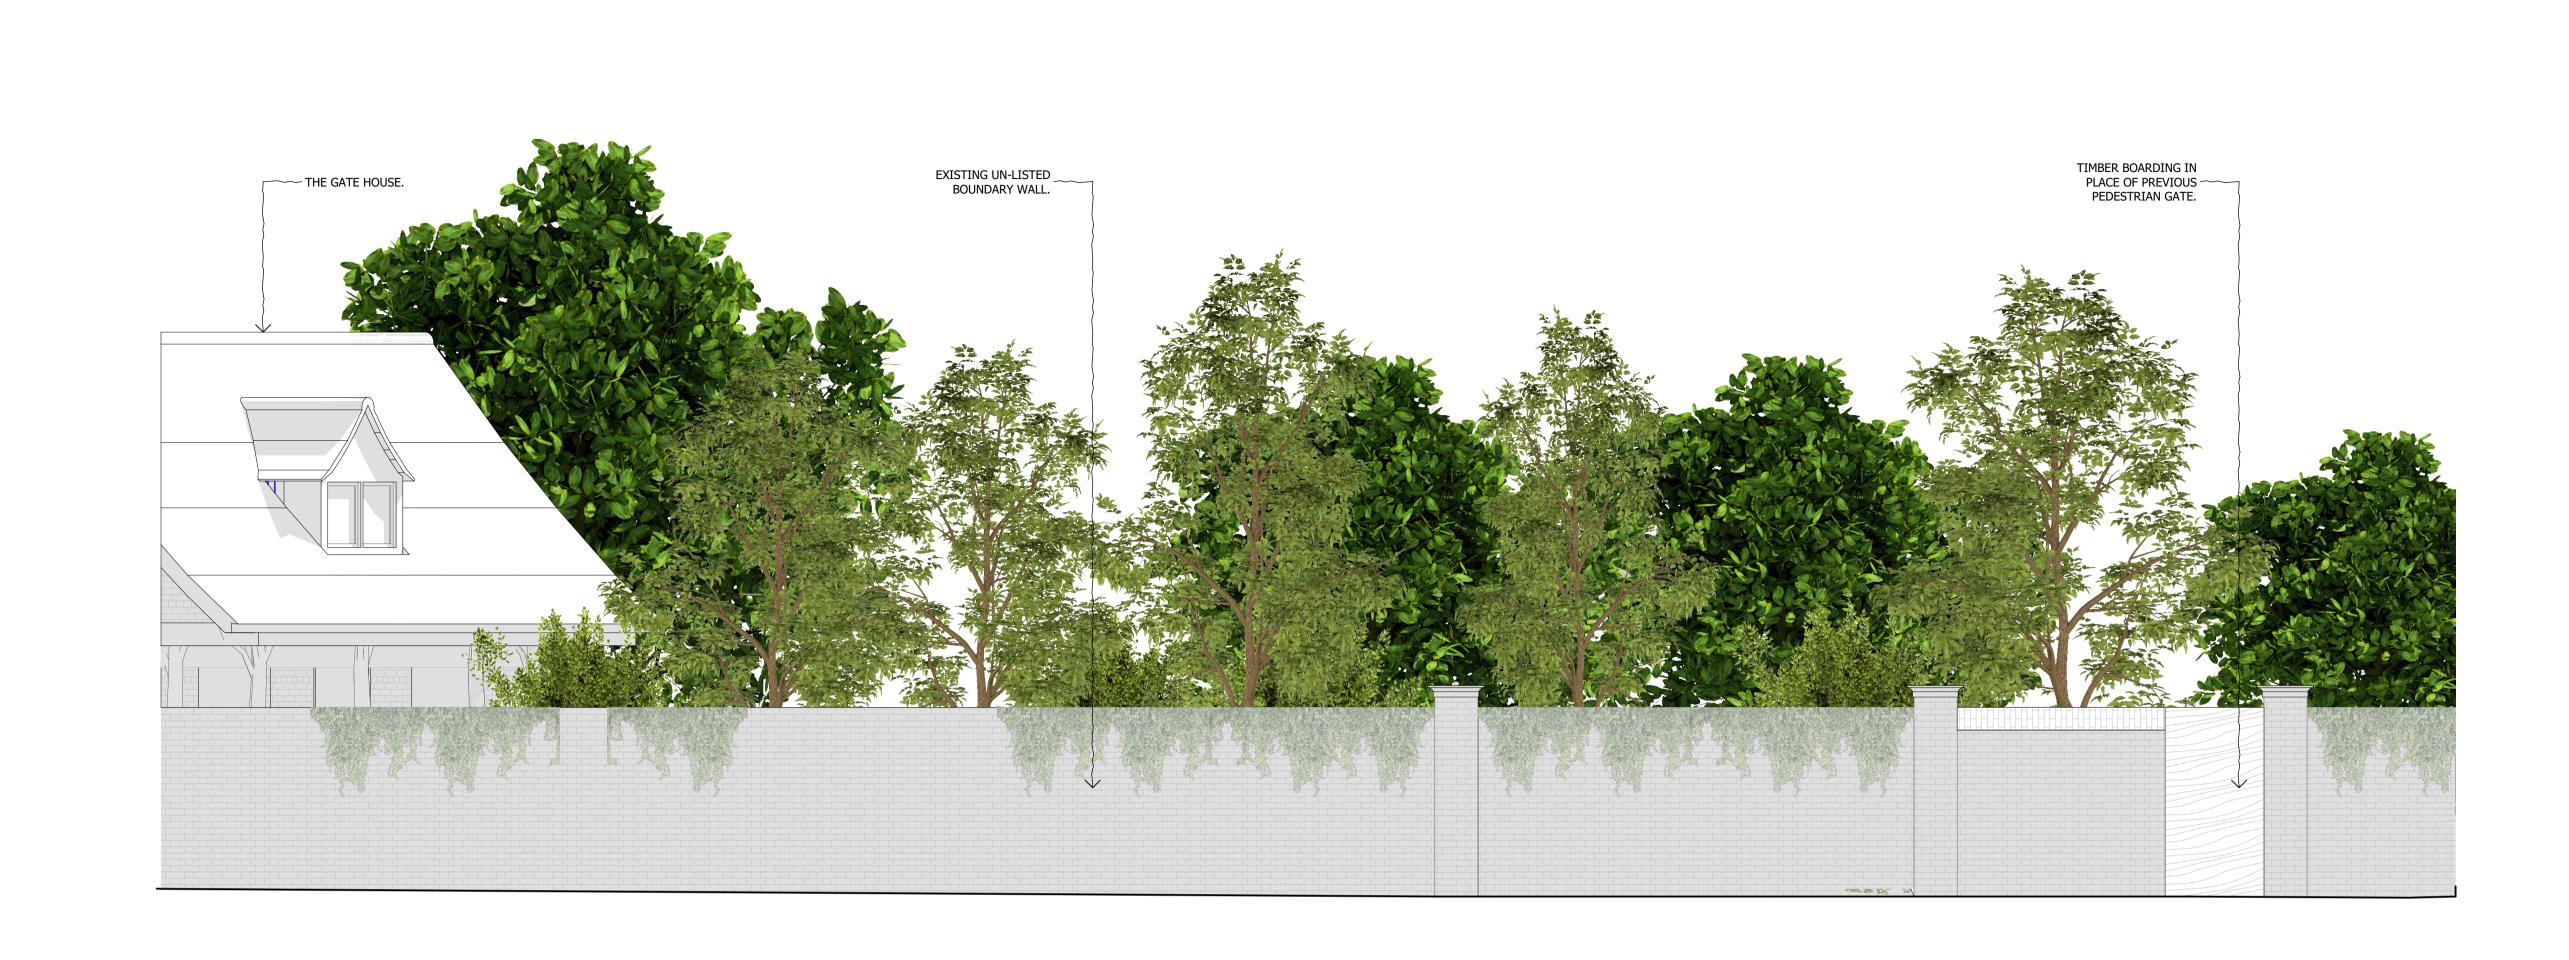

1 BOUNDARY WALL (HAMPSTEAD LANE) - EXISTING

BIM Server: TEAMWORK - BIM Server 18/817 (MASTER PLAN)

DO NOT SCALE FROM THIS DRAWING

Figured dimensions only are to be taken from this drawing. All dimensions are to be checked on site before any work is put in hand. If in doubt, ask.