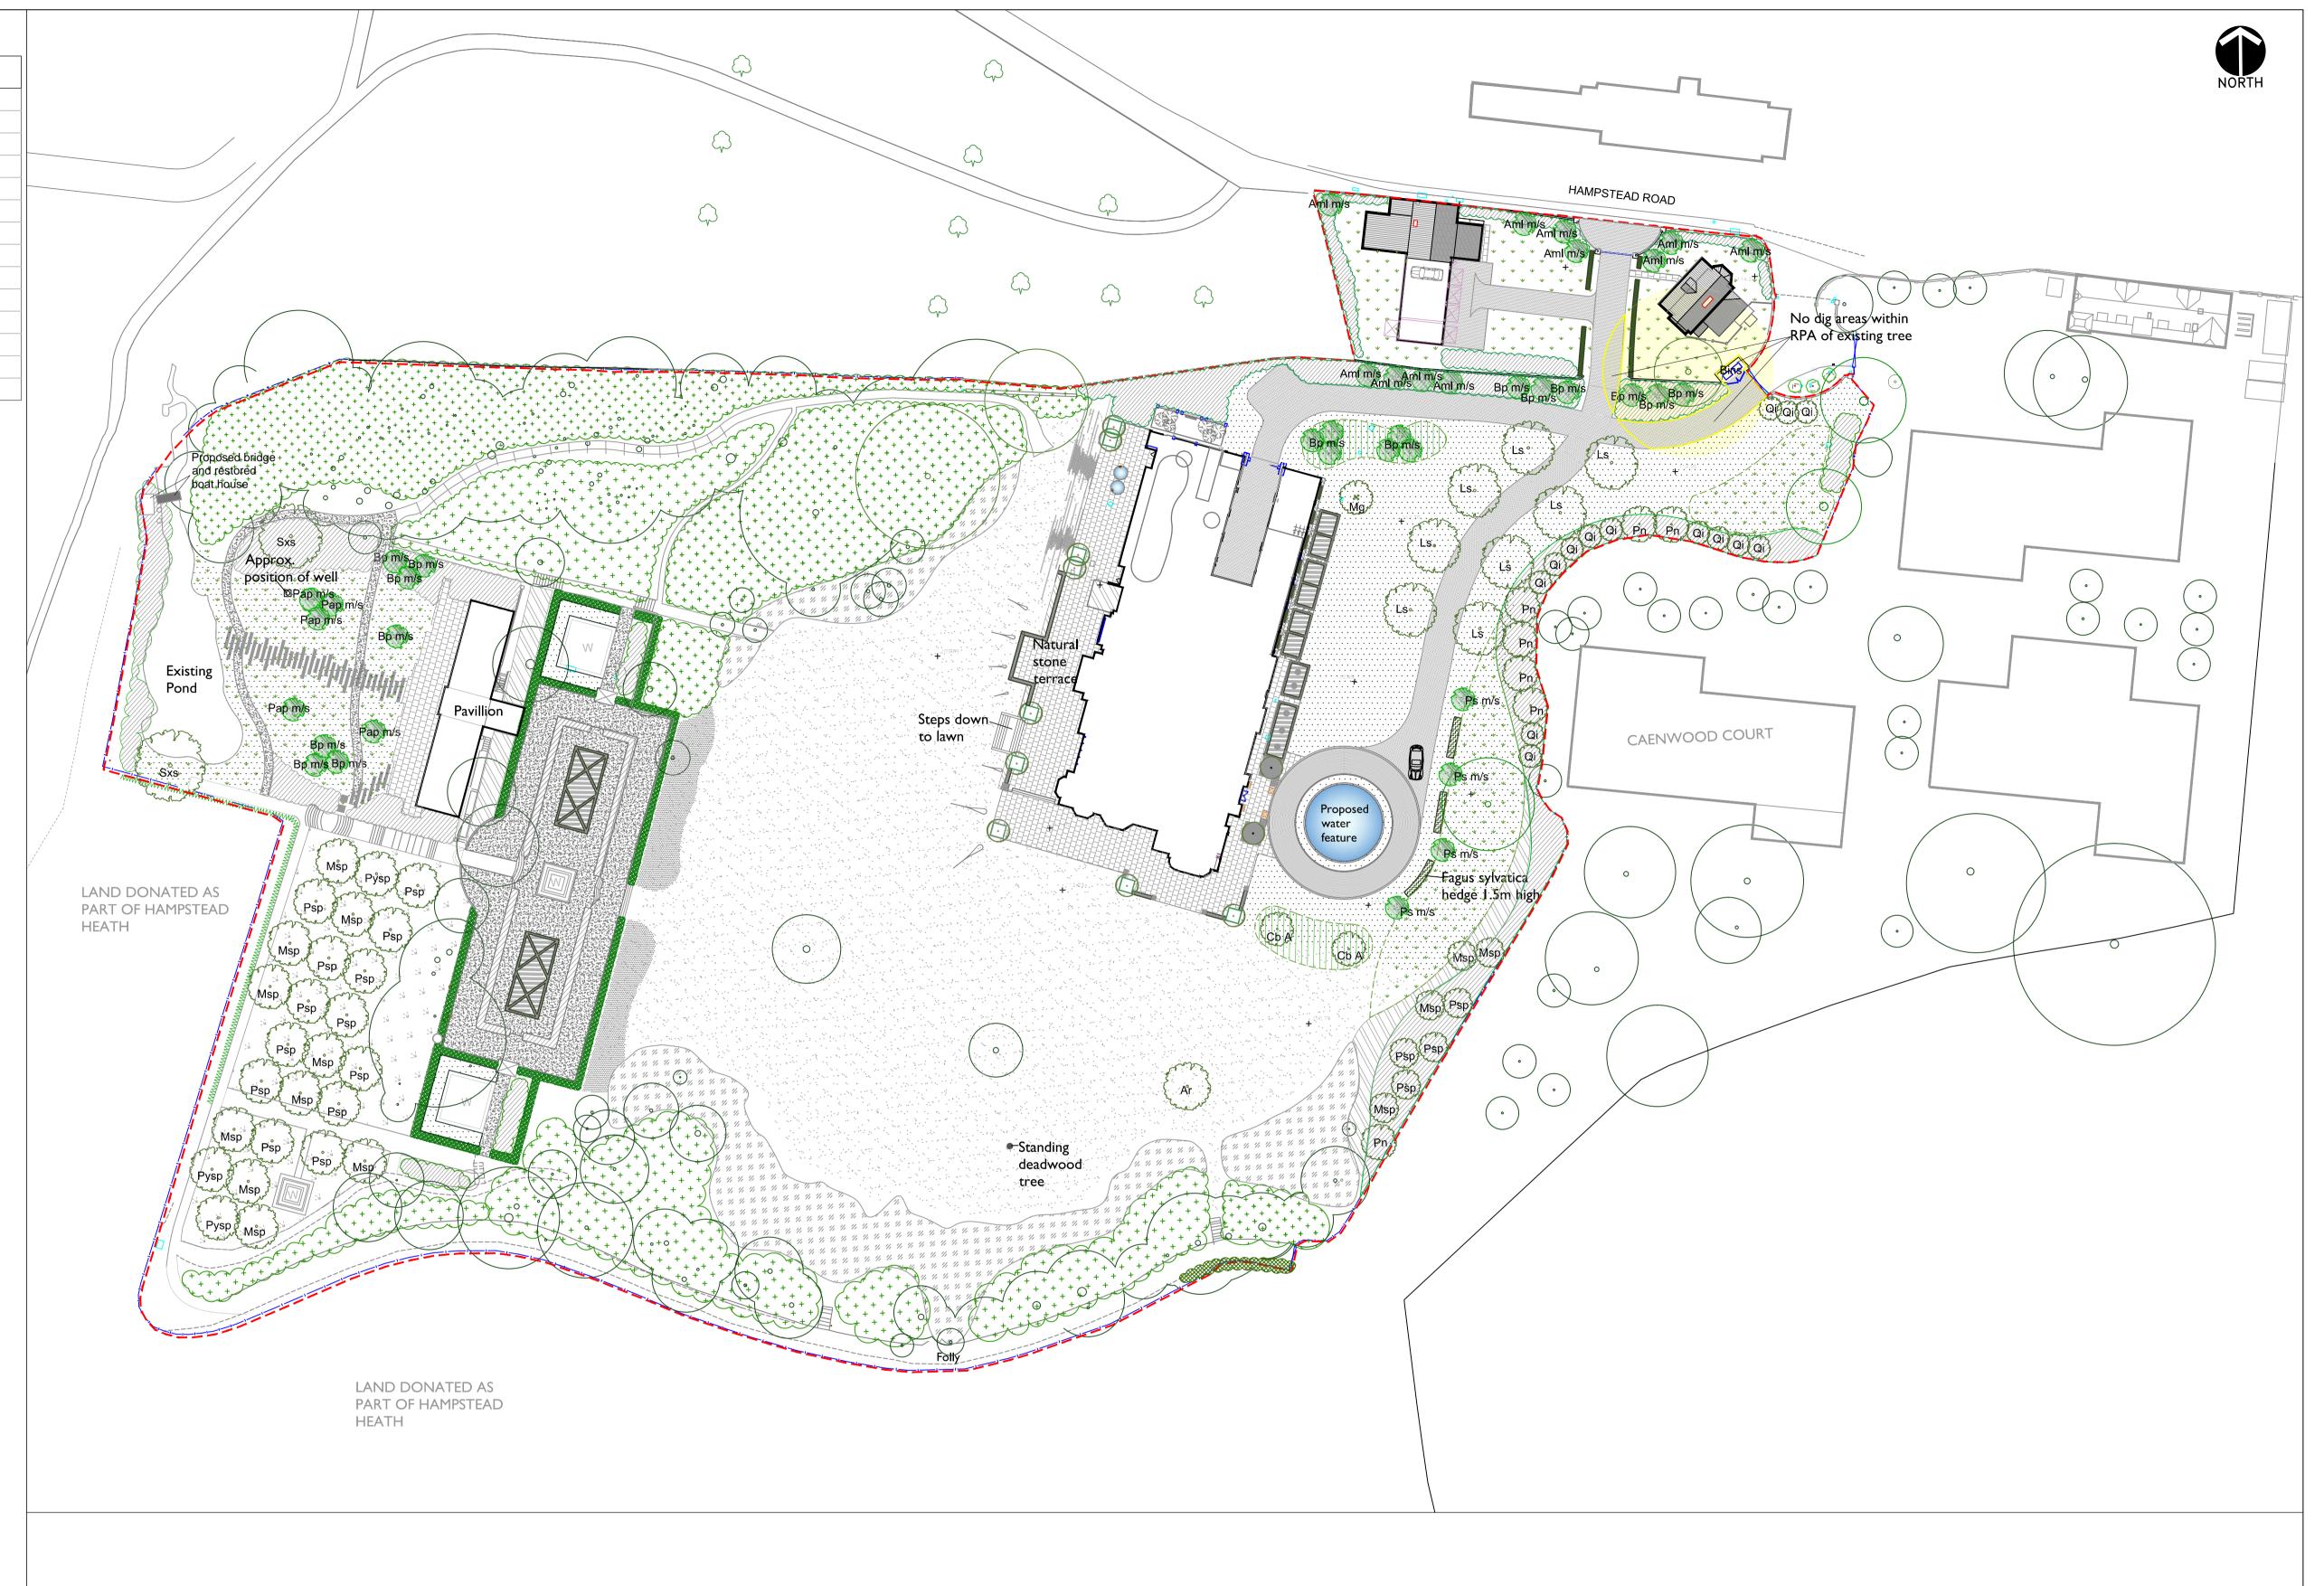

|               | PLANTING SCHEDULE         |           |     |
|---------------|---------------------------|-----------|-----|
| Tree planting |                           |           |     |
| Abbreviation  | Species                   | Girth     | Qty |
| Aml m/s       | Amelanchier lamarckii     | multistem | 11  |
| Ar            | Acer rubrum               | 60-70cm   | I   |
| Bp m/s        | Betula pendula            | multistem | 19  |
| Cb A          | Catalpa bignoides 'Aurea' | 30-35cm   | 2   |
| Ls            | Liquidambar styraciflua   | 60-70cm   | 8   |
| Mg            | Magnolia grandiflora      | 60-70cm   | l   |
| Msp           | Malus species             | 30-35cm   | 14  |
| Pn            | Pinus nigra austriaca     | 60-70cm   | 7   |
| Pap m/s       | Prunus avium 'Plena'      | multistem | 5   |
| Ps m/s        | Prunus serrula            | multistem | 4   |
| Psp           | Prunus species            | 30-35cm   | 15  |
| Pysp          | Pyrus species             | 30-35cm   | 5   |
| Qi            | Quercus ilex              | 50-60cm   | 14  |
| Sxs           | Salix x sepulcralis       | 40-45cm   | 2   |

### Shrub planting

| Species                            | Pot size |
|------------------------------------|----------|
| Buxus sempervirens                 | 5L       |
| Callistemon citrinus 'Splendens'   | 5L       |
| Cornus alba 'Mid Winter Fire'      | 5L       |
| Corylus avellana                   | 5L       |
| Cotinus coggygria 'Grace'          | 5L       |
| Hamamelis x intermedia             | 5L       |
| llex aquifolium                    | 5L       |
| Lavandula angustifoilia            | 5L       |
| Pieris japonica 'Grayswood'        | 5L       |
| Rhododendron 'Cunningham's White'  | 5L       |
| Rosemary officinalis               | 5L       |
| Santolina chamaecyparissus         | 5L       |
| Sarcococca hookeriana var. humilis | 5L       |
| Skimmia japonica                   | 5L       |
| Taxus baccata                      | 5L       |

#### Herbaceous plants

| Species                       | Pot size |
|-------------------------------|----------|
| Aquilegia species             | 3L       |
| Alcea rosea                   | 3L       |
| Antirrhinum molle             | 3L       |
| Asplenium scolopendrium       | 3L       |
| Blechnum spicant              | 5L       |
| Bulbinella hookeri            | 5L       |
| Dicentra spectabilis          | 3L       |
| Iris californina (hybrid)     | 3L       |
| Iris ensata 'Moonlight Waves' | 3L       |
| Kirengeshoma palmata          | 5L       |
| Luzula nivea                  | 5L       |

# Ground cover

| Pot size |
|----------|
| 3L       |
|          |

# Hedging

| Species            |                             |
|--------------------|-----------------------------|
| Buxus sempervirens | Instant hedging - 0.5m high |
| Fagus sylvatica    | Instant hedging - 1.5m high |
| Taxus baccata      | Instant hedging - 1.5m high |

# Wildflower plugs

| Species                   |
|---------------------------|
| Allium ursinum            |
| Fritillaria meleagris     |
| Narcissus pseudonarcissus |

# Woodland bulbs

| Species                   |
|---------------------------|
| Anemone nemorosa          |
| Crocus sp.                |
| Hyacinthoides non-scripta |
| Polygonatum multiflorum   |

|               | FA                                  | <b>Enviror Plannin</b>           | mental   |
|---------------|-------------------------------------|----------------------------------|----------|
|               |                                     | THE HEART                        |          |
|               | , 70 Oathall Road,<br>www.jfa.co.uk | Haywards Heath, 3<br>① 01444 455 |          |
| Client        |                                     |                                  |          |
| -             |                                     |                                  |          |
| Project name  |                                     |                                  |          |
| Athlone Ho    | use, Londor                         | 1                                |          |
| Drawing title |                                     |                                  |          |
| Hard and So   | oft Landscap                        | e Proposals                      |          |
| Scale         | Drawn by                            | Checked by                       | Date     |
| I:500@AI      | NB                                  | NN                               | May 2016 |
| Job number    | Drawing num                         | ber                              | Rev      |
| Jee           |                                     |                                  |          |