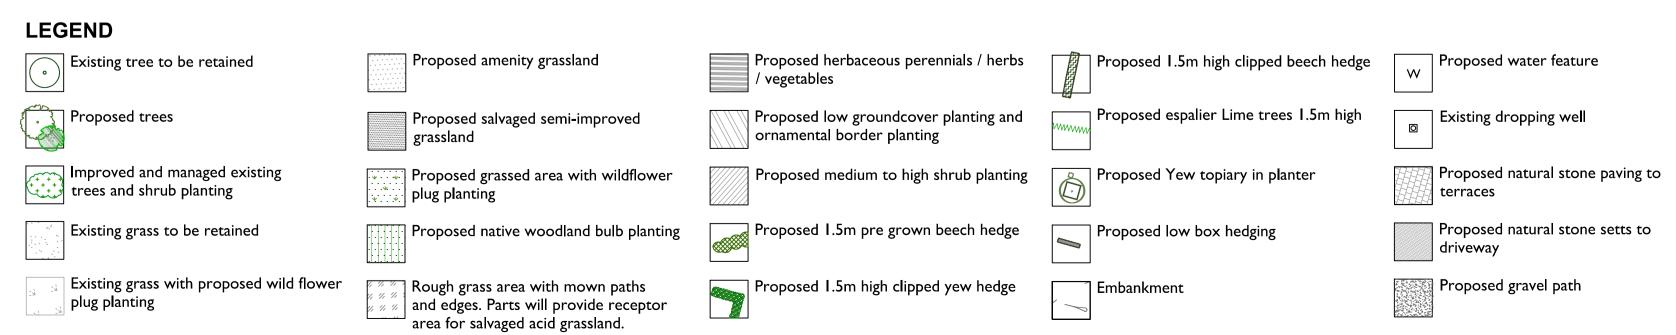

|               | PLANTING SCHEDULE         |           |     |
|---------------|---------------------------|-----------|-----|
| Tree planting |                           |           |     |
| Abbreviation  | Species                   | Girth     | Qty |
| Aml m/s       | Amelanchier lamarckii     | multistem | 11  |
| Ar            | Acer rubrum               | 60-70cm   | I   |
| Bp m/s        | Betula pendula            | multistem | 19  |
| Cb A          | Catalpa bignoides 'Aurea' | 30-35cm   | 2   |
| Ls            | Liquidambar styraciflua   | 60-70cm   | 8   |
| Mg            | Magnolia grandiflora      | 60-70cm   | l   |
| Msp           | Malus species             | 30-35cm   | 14  |
| Pn            | Pinus nigra austriaca     | 60-70cm   | 7   |
| Pap m/s       | Prunus avium 'Plena'      | multistem | 5   |
| Ps m/s        | Prunus serrula            | multistem | 4   |
| Psp           | Prunus species            | 30-35cm   | 15  |
| Pysp          | Pyrus species             | 30-35cm   | 5   |
| Qi            | Quercus ilex              | 50-60cm   | 14  |
| Sxs           | Salix x sepulcralis       | 40-45cm   | 2   |

### Shrub planting

| Species                            | Pot size |
|------------------------------------|----------|
| Buxus sempervirens                 | 5L       |
| Callistemon citrinus 'Splendens'   | 5L       |
| Cornus alba 'Mid Winter Fire'      | 5L       |
| Corylus avellana                   | 5L       |
| Cotinus coggygria 'Grace'          | 5L       |
| Hamamelis x intermedia             | 5L       |
| llex aquifolium                    | 5L       |
| Lavandula angustifoilia            | 5L       |
| Pieris japonica 'Grayswood'        | 5L       |
| Rhododendron 'Cunningham's White'  | 5L       |
| Rosemary officinalis               | 5L       |
| Santolina chamaecyparissus         | 5L       |
| Sarcococca hookeriana var. humilis | 5L       |
| Skimmia japonica                   | 5L       |
| Taxus baccata                      | 5L       |

#### Herbaceous plants

| Species                       | Pot size |
|-------------------------------|----------|
| Aquilegia species             | 3L       |
| Alcea rosea                   | 3L       |
| Antirrhinum molle             | 3L       |
| Asplenium scolopendrium       | 3L       |
| Blechnum spicant              | 5L       |
| Bulbinella hookeri            | 5L       |
| Dicentra spectabilis          | 3L       |
| Iris californina (hybrid)     | 3L       |
| Iris ensata 'Moonlight Waves' | 3L       |
| Kirengeshoma palmata          | 5L       |
| Luzula nivea                  | 5L       |

# Ground cover

| Pot size |
|----------|
| 3L       |
|          |

# Hedging

| Species            |                             |
|--------------------|-----------------------------|
| Buxus sempervirens | Instant hedging - 0.5m high |
| Fagus sylvatica    | Instant hedging - 1.5m high |
| Taxus baccata      | Instant hedging - 1.5m high |

# Wildflower plugs

| Species                   |
|---------------------------|
| Allium ursinum            |
| Fritillaria meleagris     |
| Narcissus pseudonarcissus |

# Woodland bulbs

| Species                   |
|---------------------------|
| Anemone nemorosa          |
| Crocus sp.                |
| Hyacinthoides non-scripta |
| Polygonatum multiflorum   |

|               | FA                                  | <b>Enviror Plannin</b>           | mental   |
|---------------|-------------------------------------|----------------------------------|----------|
|               |                                     | THE HEART                        |          |
|               | , 70 Oathall Road,<br>www.jfa.co.uk | Haywards Heath, 3<br>① 01444 455 |          |
| Client        |                                     |                                  |          |
| -             |                                     |                                  |          |
| Project name  |                                     |                                  |          |
| Athlone Ho    | use, Londor                         | 1                                |          |
| Drawing title |                                     |                                  |          |
| Hard and So   | oft Landscap                        | e Proposals                      |          |
| Scale         | Drawn by                            | Checked by                       | Date     |
| I:500@AI      | NB                                  | NN                               | May 2016 |
| Job number    | Drawing num                         | ber                              | Rev      |
| Jee           |                                     |                                  |          |