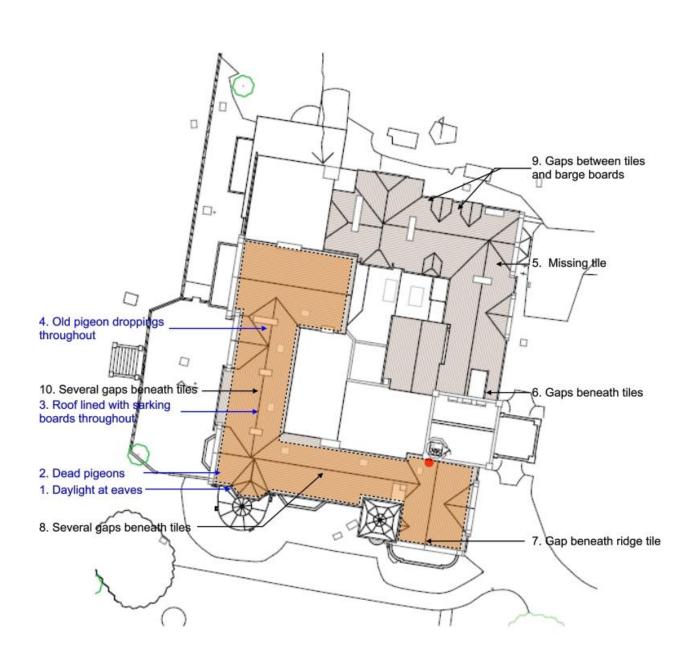

| Athlone House, Hampstead                                                                                        |           |        | Based on Ordnance Survey Licence No. AL100036425                                                     |
|-----------------------------------------------------------------------------------------------------------------|-----------|--------|------------------------------------------------------------------------------------------------------|
| Daylight bat survey findings: Athlone House (main building)                                                     |           |        | Catherine Bickmore Associates Ltd                                                                    |
| ı                                                                                                               |           |        | ENVIRONMENTAL CONSULTANCY                                                                            |
| Accessible roof space <b>n</b> . External Target note <b>n</b> . Internal Target not  Small/medium bat dropping |           |        | LF 3.09, Lafone House,<br>11 - 13 Leathermarket Street,<br>London, SE1 3HN                           |
|                                                                                                                 |           |        | Tel: 020 7357 6700<br>E-mail: info@bickmoreassociates.co.uk<br>Website: www.bickmoreassociates.co.uk |
| Drawn by                                                                                                        | Date:     | Scale: | Drawing number:                                                                                      |
| JW/MM                                                                                                           | June 2016 | NTS    | 725/08                                                                                               |