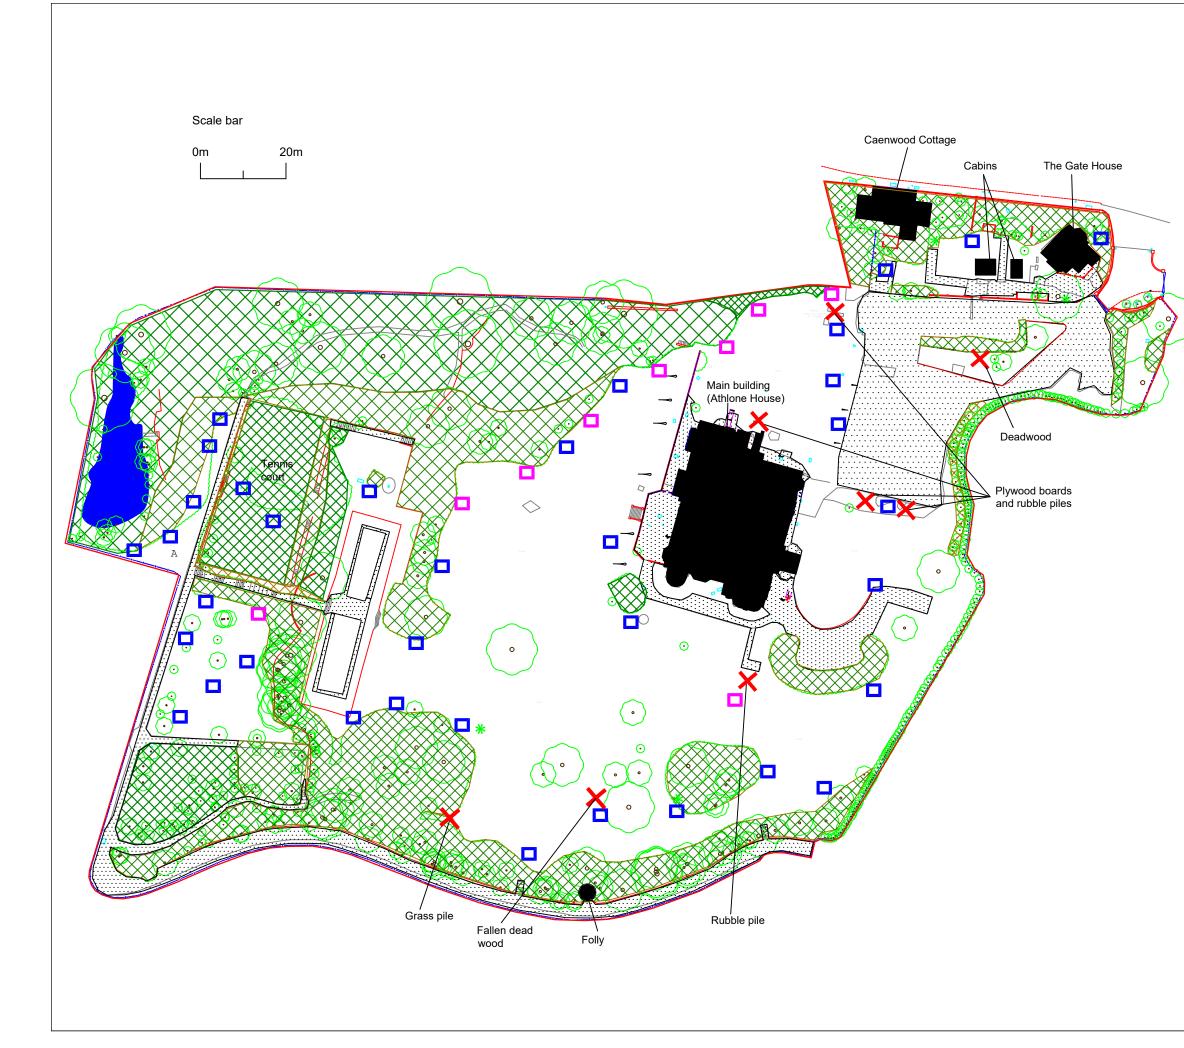

|           | KEY                                                                                                                                                                                                                                                              |                                          |      |       |
|-----------|------------------------------------------------------------------------------------------------------------------------------------------------------------------------------------------------------------------------------------------------------------------|------------------------------------------|------|-------|
|           |                                                                                                                                                                                                                                                                  | Refugia locations (no reptiles recorded) |      |       |
|           | Refugia locations (grass snake recorded)                                                                                                                                                                                                                         |                                          |      | grass |
|           | ×                                                                                                                                                                                                                                                                | Potential reptile habitat features       |      |       |
| $\rangle$ |                                                                                                                                                                                                                                                                  | Building                                 |      |       |
|           |                                                                                                                                                                                                                                                                  | Hard standing                            |      |       |
|           |                                                                                                                                                                                                                                                                  | Wooded/scrub/shrubs                      |      |       |
| )         |                                                                                                                                                                                                                                                                  | Pond                                     |      |       |
|           | Red line application boundary                                                                                                                                                                                                                                    |                                          |      |       |
|           |                                                                                                                                                                                                                                                                  |                                          |      |       |
|           |                                                                                                                                                                                                                                                                  |                                          |      |       |
|           |                                                                                                                                                                                                                                                                  |                                          |      |       |
|           |                                                                                                                                                                                                                                                                  |                                          |      |       |
|           |                                                                                                                                                                                                                                                                  |                                          |      |       |
|           |                                                                                                                                                                                                                                                                  |                                          |      |       |
|           | All locations and areas are approximate                                                                                                                                                                                                                          |                                          |      |       |
|           | Ordnance Survey Licence No. AL100036425                                                                                                                                                                                                                          |                                          |      |       |
|           | Drawn by                                                                                                                                                                                                                                                         | Check by                                 | Date | Scale |
|           | MM CB June 2016 See bar<br>Athlone House, Hampstead                                                                                                                                                                                                              |                                          |      |       |
|           | Reptile survey   Catherine Bickmore Associates Ltd   ENVIRONMENTAL CONSULTANCY   LF 3.09 Lafone House, Leathermarket Street, London SE1 3HN   Tel: 020 73576700   E-mail: info@bickmoreassociates.co.uk   Website: www.bickmoreassociates.co.uk   Drawing number |                                          |      |       |
|           |                                                                                                                                                                                                                                                                  |                                          |      |       |
|           |                                                                                                                                                                                                                                                                  |                                          |      |       |
|           |                                                                                                                                                                                                                                                                  |                                          |      |       |
|           |                                                                                                                                                                                                                                                                  |                                          |      |       |
|           |                                                                                                                                                                                                                                                                  |                                          |      |       |
|           | 725/02                                                                                                                                                                                                                                                           | -                                        |      |       |