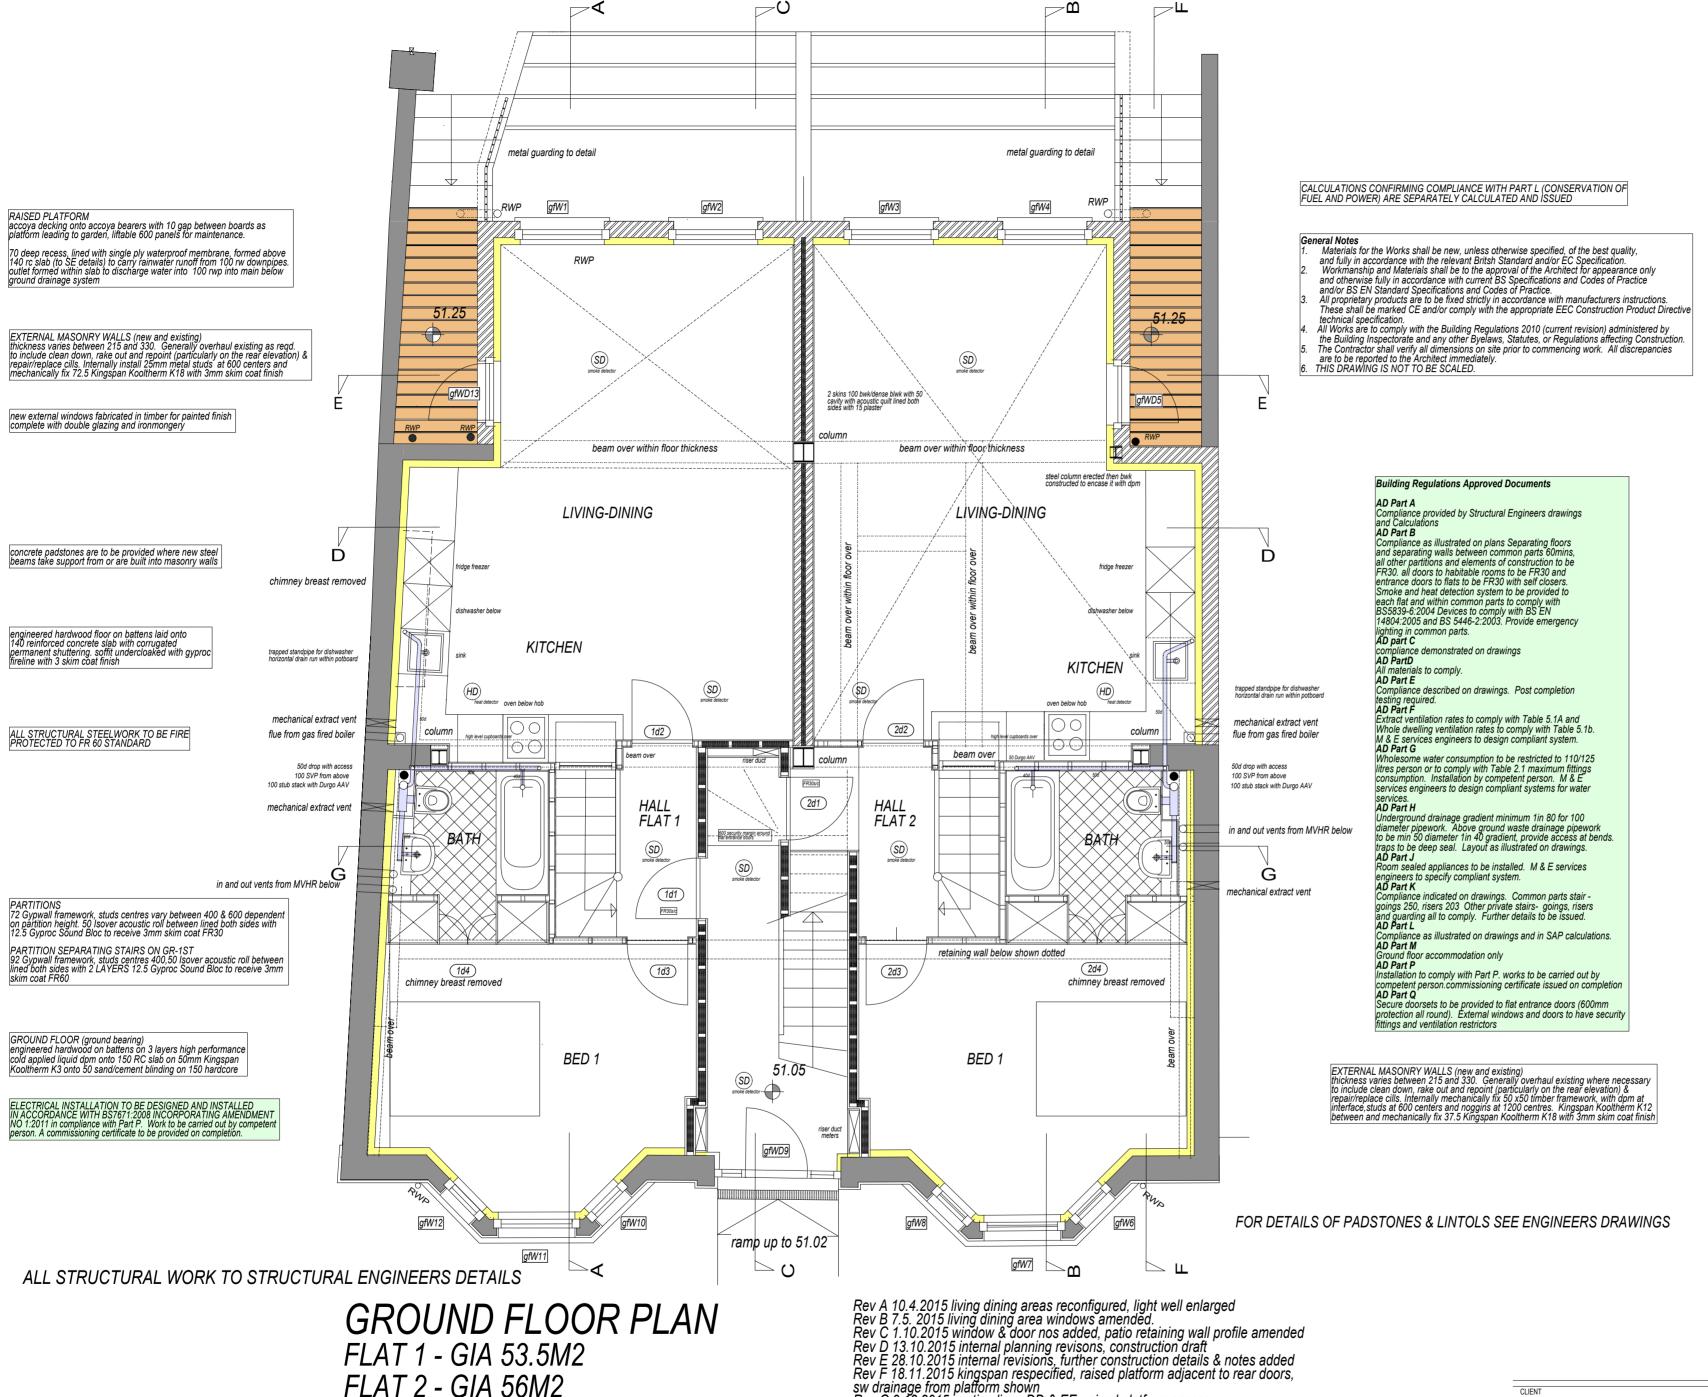

Rev C 1.10.2015 window & door nos added, patio retaining wall profile amended Rev D 13.10.2015 internal planning revisons, construction draft
Rev E 28.10.2015 internal revisions, further construction details & notes added Rev F 18.11.2015 kingspan respecified, raised platform adjacent to rear doors, sw drainage from platform shown
Rev G 9.12.2015 section lines DD & EE, raised platform access,
Rev H 11.12.2015 drainage added,
Rev J 14.12.2015 extracts, additional notes
Rev K february 2016 drainage amended to separate upper parts. BRegulations Rev K february 2016 drainage amended to separate upper parts, BRegulations notes separating wall now cavity construction, additional annotation, related to Pindoria meeting 25.1.2016 Rev L 4.03.2016 external steps at rear modified-LH external retaining wall straightened (7.3.2016) Rev M 8.3.2016 kitchen layouts varied including drainage Rev N 15.4.2016 risert ducts, railings at rear, amended wall lining. section lines GG & FF added

steel column added

| CLIENT                     | PETER STERN                 | SCALE       | 4.50 -4 40 4.400 -4 44 |  |
|----------------------------|-----------------------------|-------------|------------------------|--|
| Five Corners Ltd           | <u> </u>                    |             | 1:50 at A2 1;100 at A4 |  |
|                            | Architect & Designer        | DATE        | january 2015           |  |
| 44 Dartmouth Park Road NW5 | 33 Denman Drive North       | DRAWN BY    |                        |  |
|                            | London NW11 6RD             |             |                        |  |
| DRAWING TITLE              | Tel: 020 8346 2547          | DRAWING NO. |                        |  |
|                            | mob: 07957 424946           | ~           | 370/03N-T              |  |
| scheme for 4 flats - plans | e-mail: ps@peterstern.co.uk | 310/0311-1  |                        |  |
|                            | web: www.peterstern.co.uk   |             |                        |  |
|                            |                             |             |                        |  |