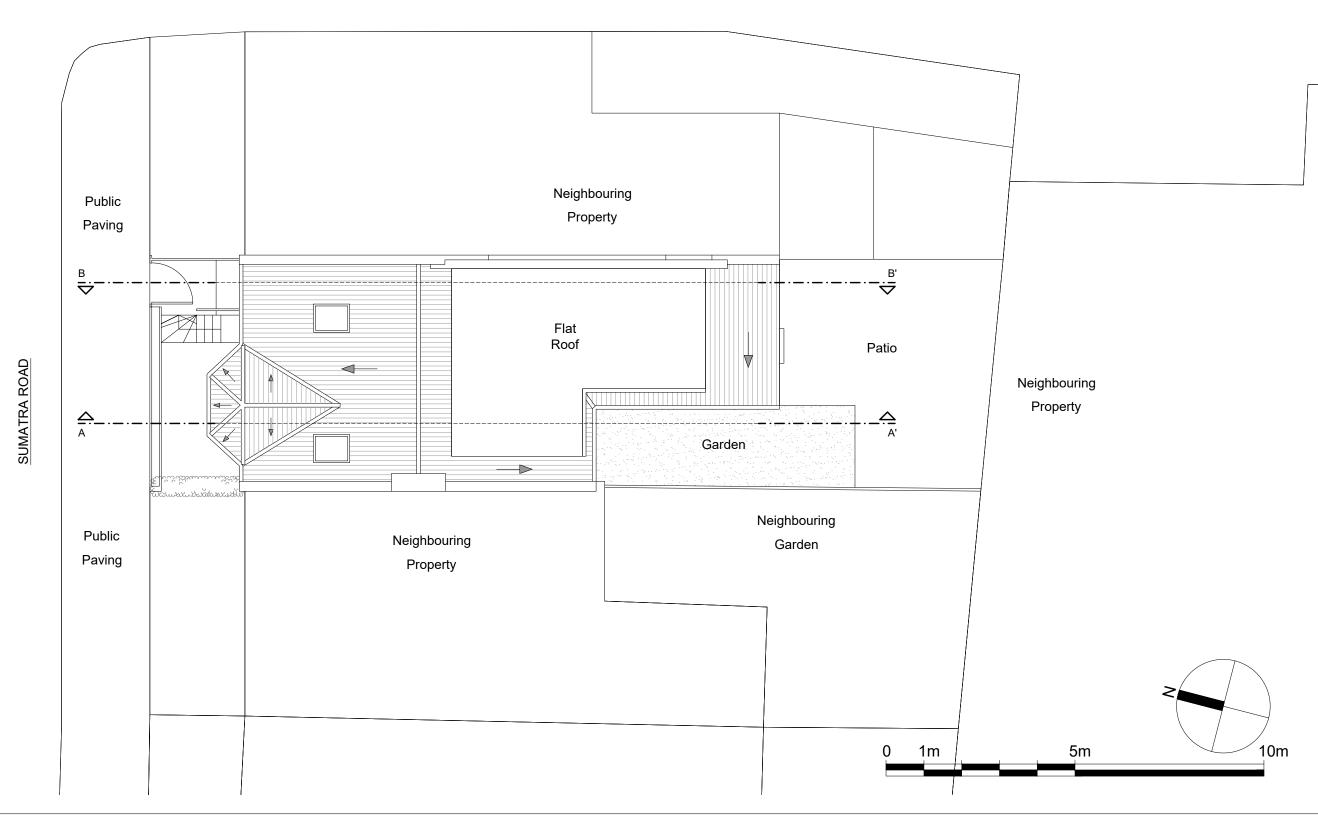

| PROJECT TITLE<br>211 Sumatra Road |          |  |
|-----------------------------------|----------|--|
| DATE                              | REVISION |  |
| lun 2016                          | Λ        |  |

| DRAWING TITLE Proposed - Roof Plan CLIENT RLA Homes Limited |       |  |  |  |
|-------------------------------------------------------------|-------|--|--|--|
|                                                             |       |  |  |  |
| SMTRR-P105                                                  | 1:100 |  |  |  |
|                                                             |       |  |  |  |