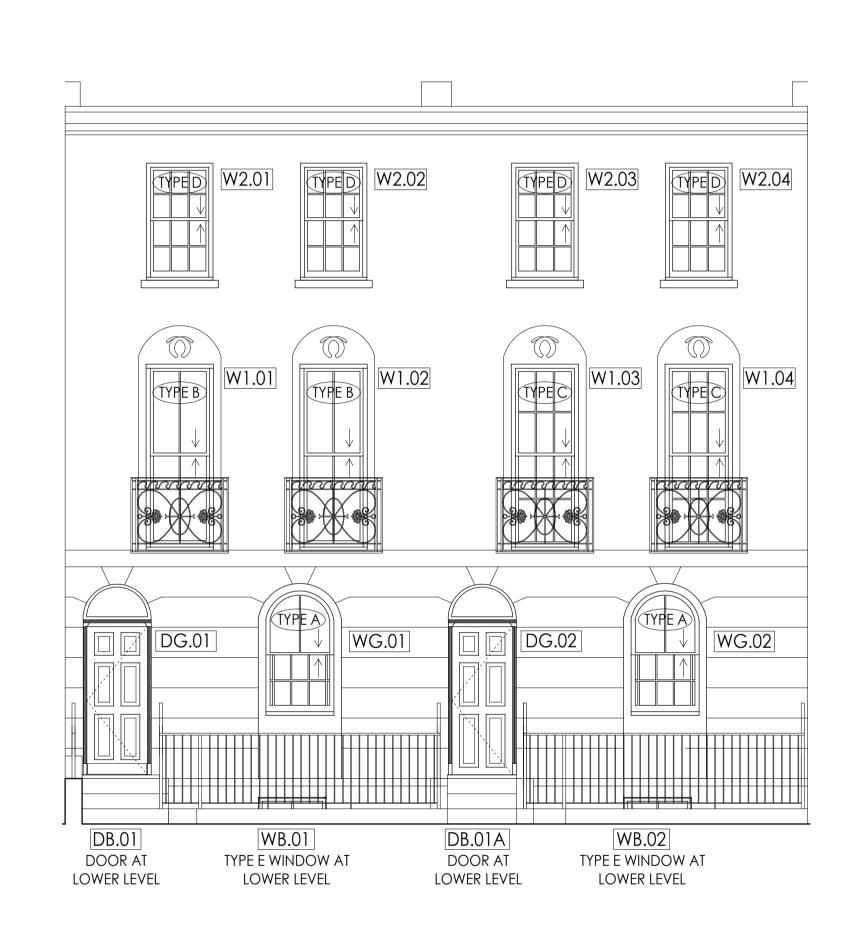

REV

Α

113 ST PANCRAS WAY PROPOSED ELEVATIONS

DRAWING NO. 3823/PL06

PROPOSED FRONT ELEVATION SCALE 1:50 @ A1

PROPOSED REAR ELEVATION SCALE 1:50 @ A1

TYPE R WINDOW AT

LOWER LEVEL