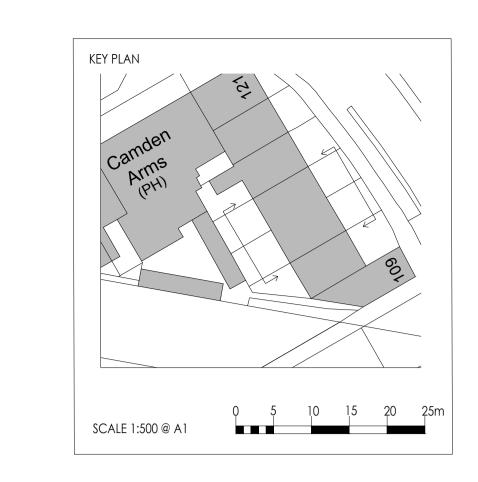

## **Amendments**

A - TM - 29.06.16 - KEY PLAN AMENDED TO SHOW 113 AS ONE

STUDIOS 1 & 2 OLD KINGS HEAD COURT 11 HIGH STREET DORKING SURREY RH4 1AR

T 01306 887070 F 01306 876716 admin@bpg.co.uk www.bpg.co.uk

BUILDING SURVEYING **ARCHITECTURE** PROJECT MANAGEMENT QUANTITY SURVEYING

PROJECT FLATS A-D, 113 ST PANCRAS WAY, LONDON, NW1 0SY

CLIENT

## ORIGIN HOUSING GROUP

|                         | MAY 2016      |
|-------------------------|---------------|
| <b>DRAWN</b><br>TM      | CHECKED<br>CM |
| 1:50 @ A1<br>1:500 @ A1 | FOR PLANNING  |
| TITLE                   |               |