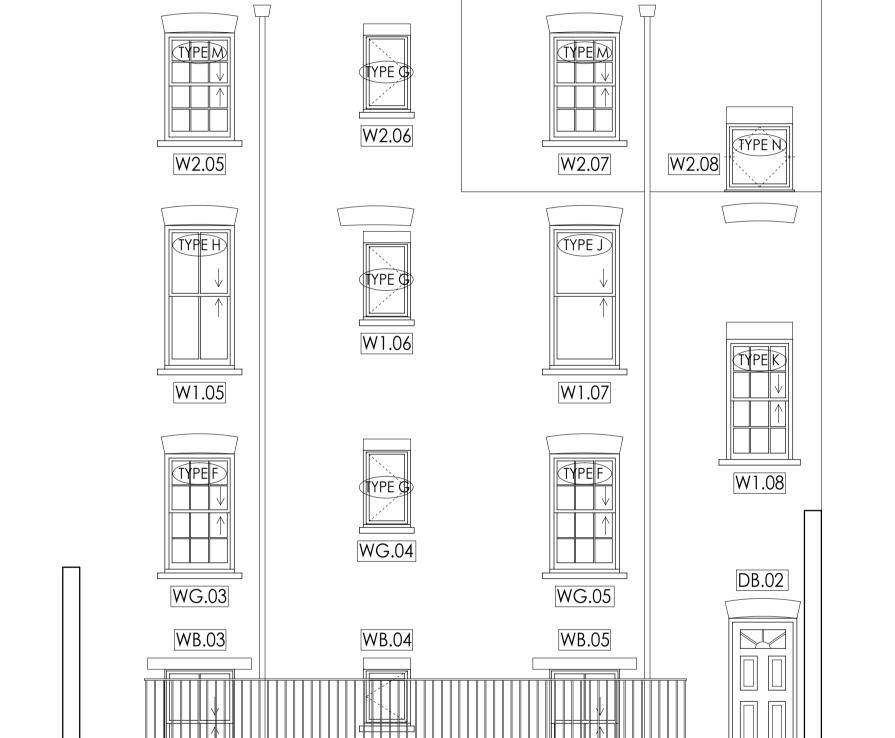

REV

Α

113 ST PANCRAS WAY PROPOSED ELEVATIONS

DRAWING NO. 3823/PL06

PROPOSED FRONT ELEVATION SCALE 1:50 @ A1

PROPOSED REAR ELEVATION SCALE 1:50 @ A1

TYPE R WINDOW AT

LOWER LEVEL

TYPE P WINDOW AT

LOWER LEVEL

 $^{\perp}$   $_{\neg}$  Type P window at

L ¬ LOWER LEVEL